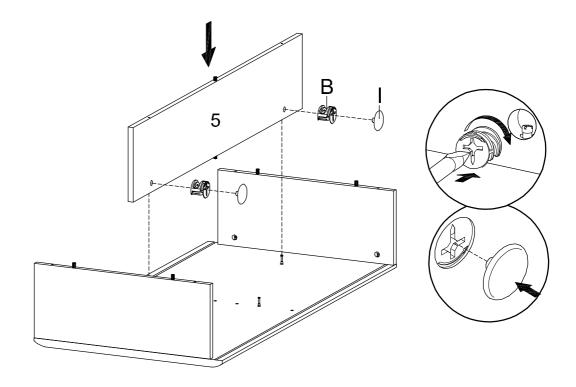

## STEP 1:

| B x 4 | l x 4 | M x 1 |
|-------|-------|-------|

Ī

1

Hardware required. Screwdriver not included