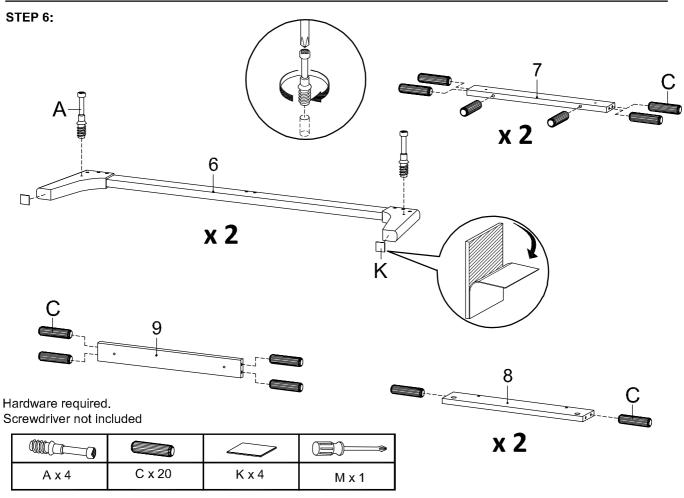

e necessary to tighten the components from time to time, so please save the tools that have been provided.
- 6. Please keep all pieces out of reach of children.



#### Hardware:





# Components:



1 Top Board 2 Bottom Board 3 Side Board 4 Center Board 1 **x**1 **x**1 x2 5 Center Board 2 **x**1 6 Assembly Leg x2 7 Suppord Board 1 x2 8 Suppord Board 2 x2 9 Support Board 3 10 Frame Door x1 x2



## STEP 1:



| B x 4 | l x 4 | M x 1 |
|-------|-------|-------|

Ī

1

Hardware required. Screwdriver not included



## STEP 3:



|       | 0     |       |
|-------|-------|-------|
| B x 2 | l x 2 | M x 1 |

Hardware required. Screwdriver not included

## STEP 4:



|       | 0     |       |
|-------|-------|-------|
| B x 2 | l x 2 | M x 1 |

Hardware required. Screwdriver not included









## STEP 7:



STEP 8:





Hardware required.



#### STEP 9:







Hardware required. Screwdriver not included

| <u></u> |       |       | 0   |
|---------|-------|-------|-----|
| F x 4   | G x 4 | H x 2 | Lx2 |





**STEP 12:** 



Assembly is complete. The Coffee Table is ready to enjoy now!