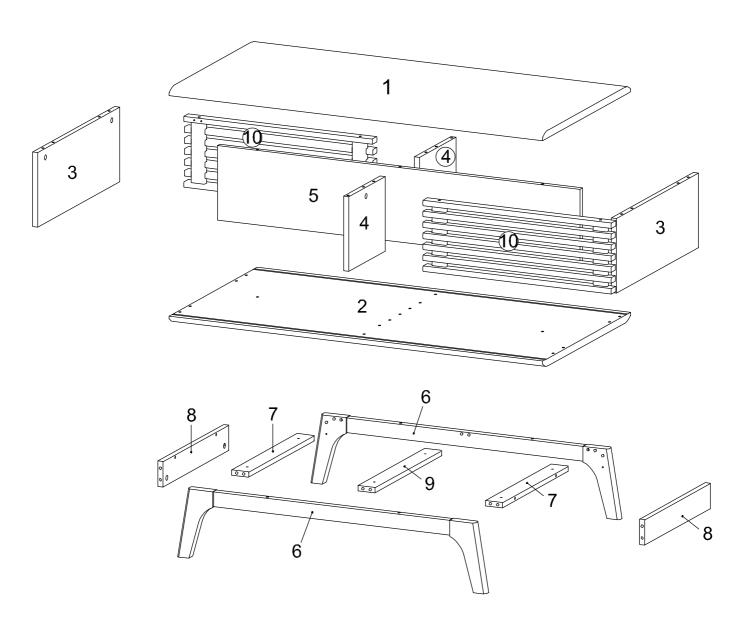

# Components:

1 Top Board 2 Bottom Board 3 Side Board 4 Center Board 1 **x**1 **x**1 x2 5 Center Board 2 **x**1 6 Assembly Leg x2 7 Suppord Board 1 x2 8 Suppord Board 2 x2 9 Support Board 3 10 Frame Door x1 x2