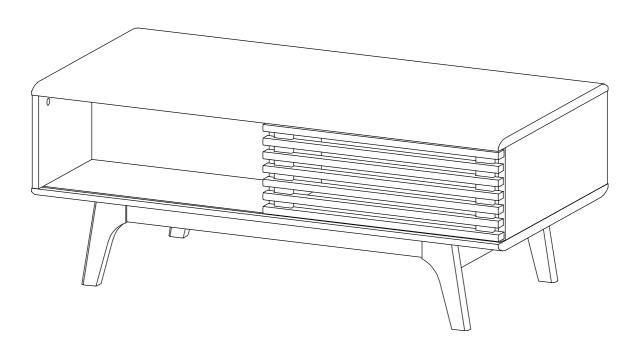

#### STEP 9:

Hardware required. Screwdriver not included

| <u></u> |       |       | 0   |
|---------|-------|-------|-----|
| F x 4   | G x 4 | H x 2 | Lx2 |

**STEP 12:** 

Assembly is complete. The Coffee Table is ready to enjoy now!