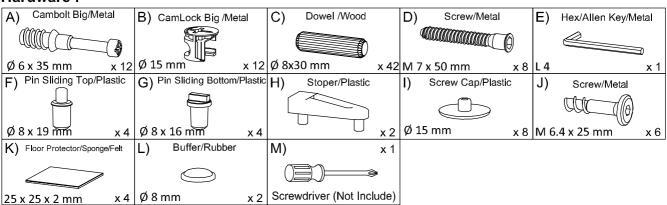

s leaflet and then follow the simple step-by-step instructions.
- 2. Owing to the size and weight of the Coffee Table, we recommend that it is assembled by two adults, on a carpeted or padded area, in the room that it is intended for. Approximate assembly time: 60 minutes.
- 3. Please do not use any tools other than those Provided or recommended in these instructions.
- 4. Please do not throw away any of the packaging or instructions until you have checked all the components and hardware and the furniture is fully assembled.
- 5. Assemble all components loosely until advised to tighten. Depending on use, it may be necessary to tighten the components from time to time, so please save the tools that have been provided.
- 6. Please keep all pieces out of reach of children.



#### Hardware:





# Components:



1 Top Board 2 Bottom Board 3 Side Board 4 Center Board 1 **x**1 **x**1 x2 5 Center Board 2 **x**1 6 Assembly Leg x2 7 Suppord Board 1 x2 8 Suppord Board 2 x2 9 Support Board 3 10 Frame Door x1 x2



## STEP 1:



| B x 4 | l x 4 | M x 1 |
|-------|-------|-------|

Ī

1

Hardware required. Screwdriver not included



## STEP 3:



|       | 0     |       |
|-------|-------|-------|
| B x 2 | l x 2 | M x 1 |

Hardware required. Screwdriver not included

## STEP 4:



|       | 0     |       |
|-------|-------|-------|
| B x 2 | l x 2 | M x 1 |

Hardware required. Screwdriver not included









## STEP 7:



STEP 8:





Hardware required.



#### STEP 9:







Hardware required. Screwdriver not included

| <u></u> |       |       | 0   |
|---------|-------|-------|-