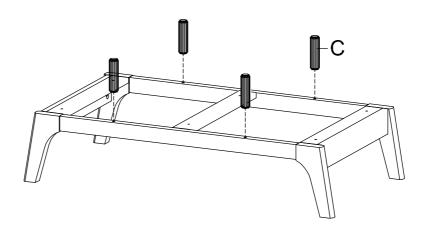

components from time to time, so please save the tools that have been provided.
- 6. Please keep all pieces out of reach of children.



#### Hardware:





# Components:



1 Top Board 2 Bottom Board 3 Side Board 4 Center Board 1 **x**1 **x**1 x2 5 Center Board 2 **x**1 6 Assembly Leg x2 7 Suppord Board 1 x2 8 Suppord Board 2 x2 9 Support Board 3 10 Frame Door x1 x2



## STEP 1:



| B x 4 | l x 4 | M x 1 |
|-------|-------|-------|

Ī

1

Hardware required. Screwdriver not included



## STEP 3:



|       | 0     |       |
|-------|-------|-------|
| B x 2 | l x 2 | M x 1 |

Hardware required. Screwdriver not included

## STEP 4:



|       | 0     |       |
|-------|-------|-------|
| B x 2 | l x 2 | M x 1 |

Hardware required. Screwdriver not included









## STEP 7:



STEP 8:





Hardware required.



#### STEP 9:







Hardware required. Screwdriver not included

| <u></u> |       |       | 0   |
|---------|-------|-------|-----|
| F x 4   | G x 4 | H x 2 | Lx2 |





**STEP 12:** 



Assembly is complete. The Coffee Table is ready to enjoy now!