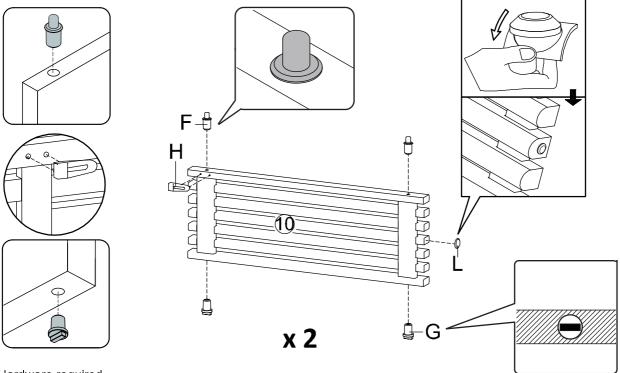

#### STEP 9:

Hardware required. Screwdriver not included

| <u></u> |       |       | 0   |
|---------|-------|-------|-----|
| F x 4   | G x 4 | H x 2 | Lx2 |

**STEP 12:** 

Assembly is complete. The Coffee Table is ready to enjoy now!