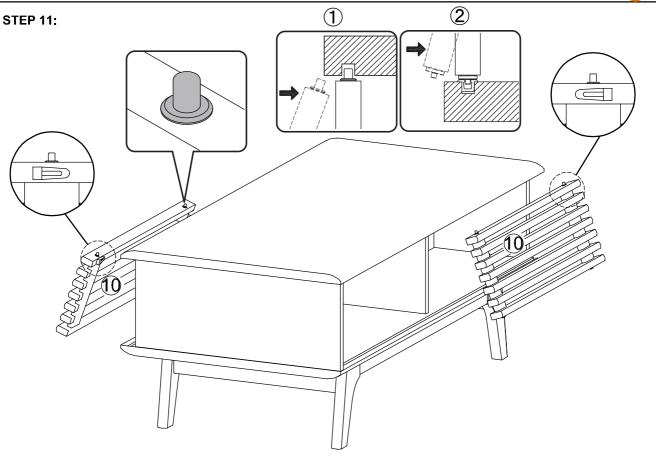

#### STEP 9:

Hardware required. Screwdriver not included

| <u></u> |       |       | 0   |
|---------|-------|-------|-----|
| F x 4   | G x 4 | H x 2 | Lx2 |

**STEP 12:** 

Assembly is complete. The Coffee Table is ready to enjoy now!