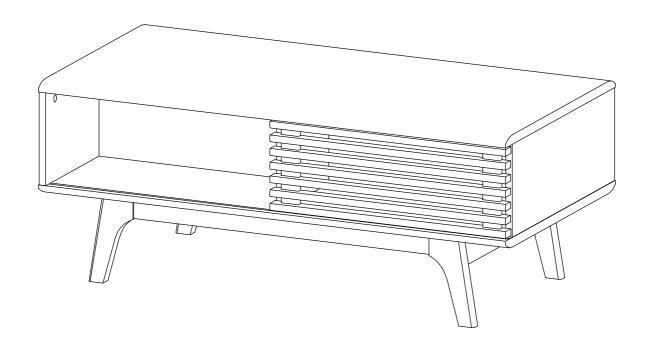

Thank you for purchasing the MODWAY COFFEE TABLE!

Before you start, here are some helpful advice:

- 1. We suggest you spend a short time reading through this leaflet and then follow the simple step-by-step instructions.
- 2. Owing to the size and weight of the Coffee Table, we recommend that it is assembled by two adults, on a carpeted or padded area, in the room that it is intended for. Approximate assembly time: 60 minutes.
- 3. Please do not use any tools other than those Provided or recommended in these instructions.
- 4. Please do not throw away any of the packaging or instructions until you have checked all the components and hardware and the furniture is fully assembled.
- 5. Assemble all components loosely until advised to tighten. Depending on use, it may be necessary to tighten the components from time to time, so please save the tools that have been provided.
- 6. Please keep all pieces out of reach of children.