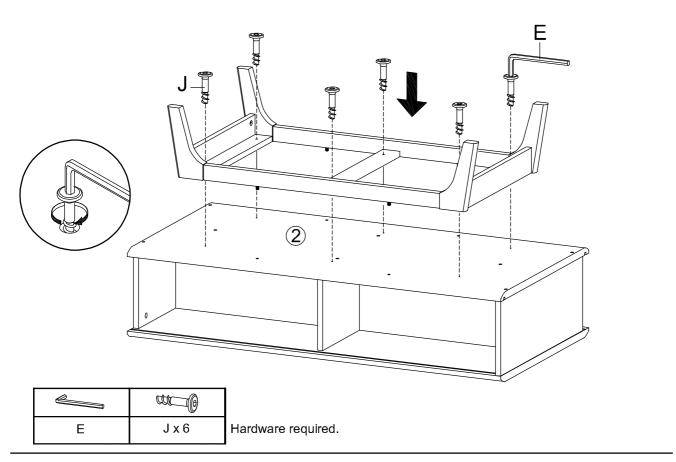

save the tools that have been provided.
- 6. Please keep all pieces out of reach of children.



#### Hardware:





# Components:



1 Top Board 2 Bottom Board 3 Side Board 4 Center Board 1 **x**1 **x**1 x2 5 Center Board 2 **x**1 6 Assembly Leg x2 7 Suppord Board 1 x2 8 Suppord Board 2 x2 9 Support Board 3 10 Frame Door x1 x2



## STEP 1:



| B x 4 | l x 4 | M x 1 |
|-------|-------|-------|

Ī

1

Hardware required. Screwdriver not included



## STEP 3:



|       | 0     |       |
|-------|-------|-------|
| B x 2 | l x 2 | M x 1 |

Hardware required. Screwdriver not included

## STEP 4:



|       | 0     |       |
|-------|-------|-------|
| B x 2 | l x 2 | M x 1 |

Hardware required. Screwdriver not included









## STEP 7:



STEP 8:





Hardware required.



#### STEP 9:







Hardware required. Screwdriver not included

| <u></u> |       |       | 0   |
|---------|-------|-------|-----|
| F x 4   | G x 4 | H x 2 | Lx2 |





**STEP 12:** 



Assembly is complete. The Coffee Table is ready to enjoy now!