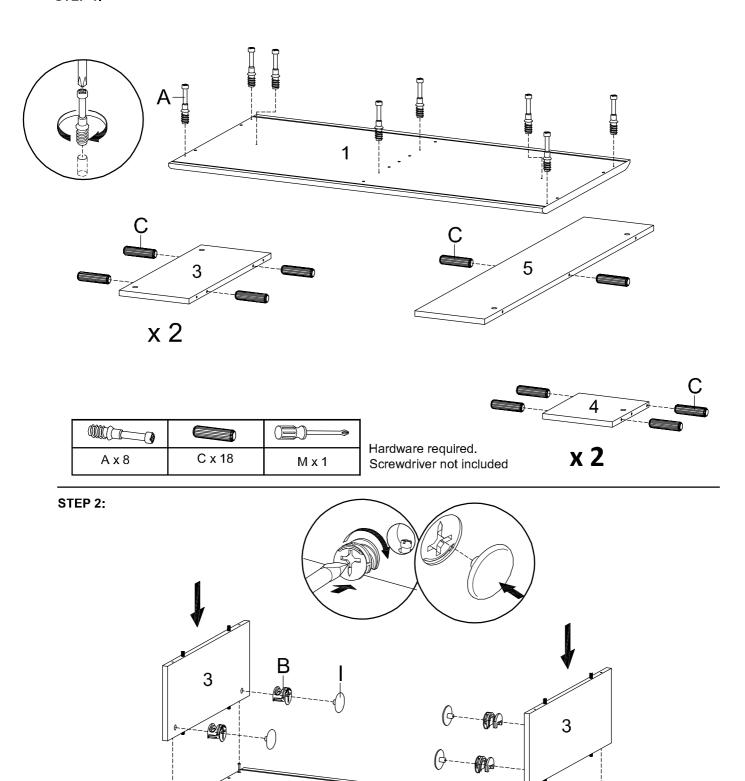

## STEP 1:

| B x 4 | l x 4 | M x 1 |
|-------|-------|-------|

Ī

1

Hardware required. Screwdriver not included

## STEP 3:

|       | 0     |       |
|-------|-------|-------|
| B x 2 | l x 2 | M x 1 |

Hardware required. Screwdriver not included