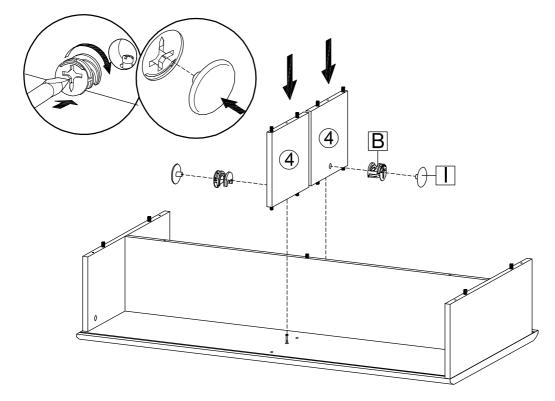

## STEP 3:

|       | 0     |       |
|-------|-------|-------|
| B x 2 | l x 2 | M x 1 |

Hardware required. Screwdriver not included