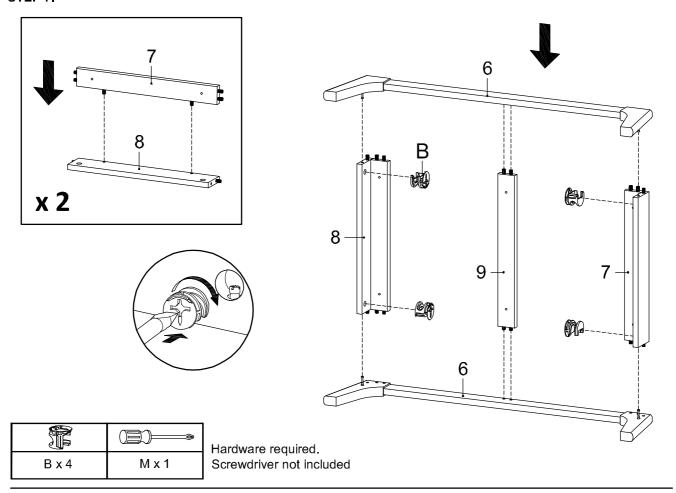

## STEP 1:

| B x 4 | l x 4 | M x 1 |
|-------|-------|-------|

Ī

1

Hardware required. Screwdriver not included