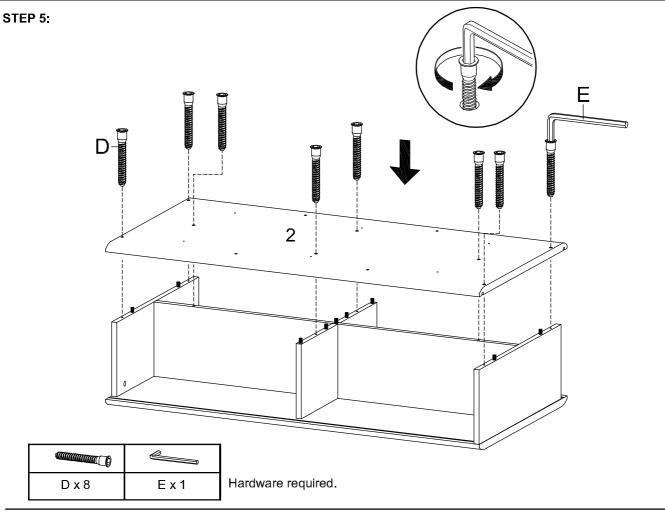

## STEP 4:

|       | 0     |       |
|-------|-------|-------|
| B x 2 | l x 2 | M x 1 |

Hardware required. Screwdriver not included