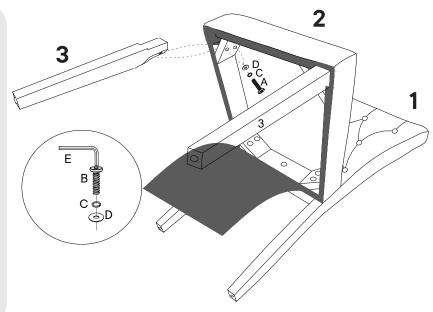

### Step 3

| HARI | DWARE                  |    |
|------|------------------------|----|
| A    | Bolt M8x57mm           | x4 |
| 0    | Spring Washer M8       | x4 |
| D    | Flat Washer M8         | x4 |
| 3    | Allen Key              | x1 |
| СОМ  | PONENTS                |    |
| 0    | Chair Back             | x1 |
| 2    | Obside Ossah O. Europe | x1 |
| 4    | Chair Seat & Frame     | ΧI |
| 3    | Front Legs             | X  |

**NOTE**: Do not fully tighten the bolt