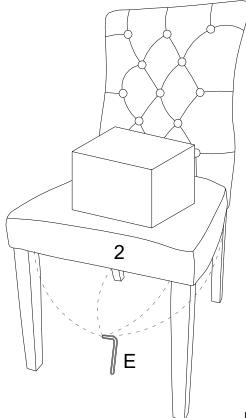

### SteP 4

**NOTE:** To assist with leveling the chair, place a heavy object or have an adult sit on the Chair Seat (2) to pressure the chair for leveling and fully tighten all bolts with Allen Key (E) to secure all legs.