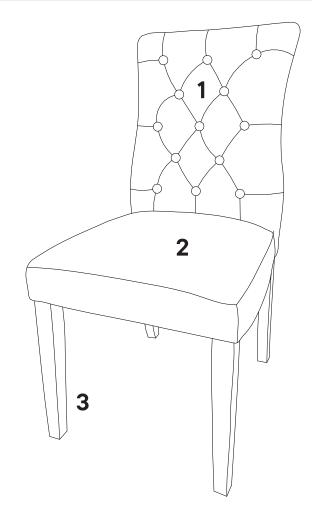

#### Furniture components:

| 1 | Chair Back         | x1 |
|---|--------------------|----|
| 2 | Chair Seat & Frame | х1 |
| 3 | Front Legs         | x2 |