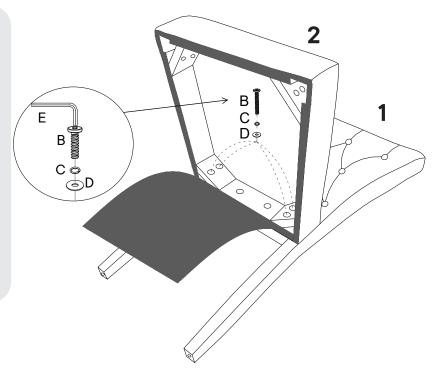

## Step 1

| A        | Bolt M8x57mm     | x2         |
|----------|------------------|------------|
| <b>3</b> | Wooden Dowel     | <b>x</b> 1 |
| 0        | Spring Washer M8 | x2         |
| D        | Flat Washer M8   | x2         |
| <b>3</b> | Allen Key        | x1         |
| ОМ       | PONENTS          |            |
| 0        | Chair Back       | x1         |
| _        |                  |            |

**NOTE**: Do not fully tighten the bolt