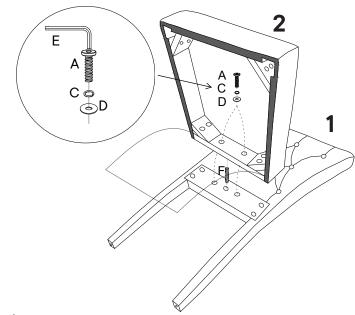

## Step 1

| A        | Bolt M8x57mm     | x2         |
|----------|------------------|------------|
| <b>3</b> | Wooden Dowel     | <b>x</b> 1 |
| 0        | Spring Washer M8 | x2         |
| D        | Flat Washer M8   | x2         |
| <b>3</b> | Allen Key        | x1         |
| ОМ       | PONENTS          |            |
| 0        | Chair Back       | x1         |
| _        |                  |            |

**NOTE**: Do not fully tighten the bolt

# Step 2

| HAR      | DWARE              |    |
|----------|--------------------|----|
| В        | Bolt M8x90mm       | x4 |
| 0        | Spring Washer M8   | х4 |
| D        | Flat Washer M8     | x4 |
| <b>3</b> | Allen Key          | x1 |
| СОМ      | PONENTS            |    |
| 0        | Chair Back         | x1 |
| 2        | Chair Seat & Frame | x1 |
|          |                    |    |

NOTE: Do not fully tighten the bolt