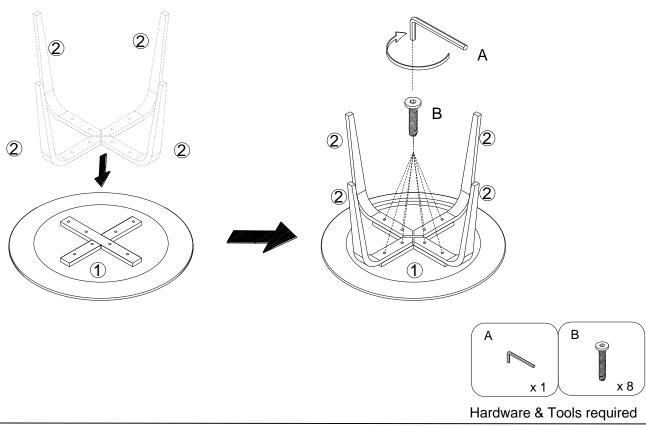

#### Hardware:

A. Allen Wrench M4 x 1

B. (9) Bolt M6x30mm x 8

### **Components:**

1 Top Panel x1

2 Leg x 4

### STEP 1:

Put Top Panel (1) on a carpeted or padded surface.

Place Legs (2) to the back of the Top Panel (1) as shown.

Insert 2 pieces of **Bolts (B)** into the pre-drilled holes on 1 pieces **Leg (2)** through the pre-drilled holes on **Top Panel (1)**. Use **Allen Wrench (A)** to tighten **Bolts (B)** clockwise until secure.

Repeat the same way to assemble the other three pieces of Legs (2).