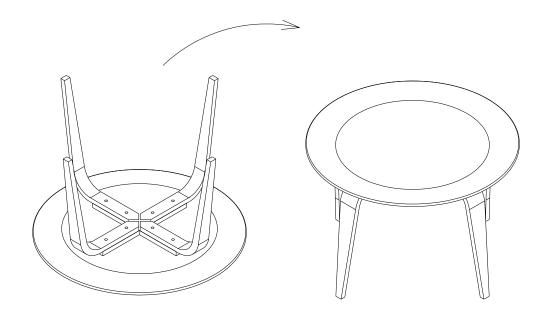

### STEP 2:

Carefully turn over the assembled coffee table.

Assembly is complete. Your coffee table is ready to be used now!