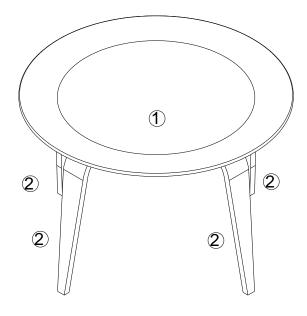

, on a carpeted or padded area, in the room that it is intended for. Approximate assembly time: 15 minutes.
- 3. Please do not use any tools other than those provided or recommended in these instructions.
- 4. Please do not throw away any of the packaging or the instruction until you have checked all the components and hardware and the furniture is fully assembled. Please ensure that the packaging is disposed of in a safe and environmentally friendly way.
- 5. Assemble all components loosely until advised to tighten. Depending on use, it may be necessary to tighten the components from time to time, so please save the tools that have been provided.
- 6. Please keep all fitting out of reach of children.



#### Hardware:

A. Allen Wrench M4 x 1

B. (9) Bolt M6x30mm x 8

### **Components:**



1 Top Panel x1

2 Leg x 4

# **EEI-509 COFFEE TABLE**



### STEP 1:

Put Top Panel (1) on a carpeted or padded surface.

Place Legs (2) to the back of the Top Panel (1) as shown.

Insert 2 pieces of **Bolts (B)** into the pre-drilled holes on 1 pieces **Leg (2)** through the pre-drilled holes on **Top Panel (1)**. Use **Allen Wrench (A)** to tighten **Bolts (B)** clockwise until secure.

Repeat the same way to assemble the other three pieces of Legs (2).



### STEP 2:

Carefully turn over the assembled coffee table.

Assembly is complete. Your coffee table is ready to be used now!