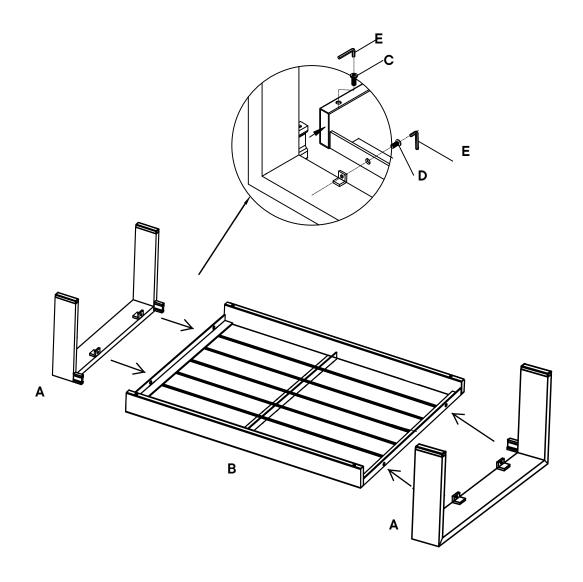

### Provided hardware:

| С | Bolt M6 x 20mm | х4 |
|---|----------------|----|
| D | Bolt M6 x 10mm | х4 |
| E | Allen Key      | x1 |

# Step 1

| IAR | OWARE                  |           |
|-----|------------------------|-----------|
| 0   | Bolt M6 x 20mm         | <b>x4</b> |
| D   | Bolt M6 x 10mm         | x4        |
| •   | Allen Key              | x1        |
| сом | PONENTS                |           |
| A   | Left & Right Table Leg | x1        |
| B   | Tabletop               | <b>x1</b> |
|     |                        |           |