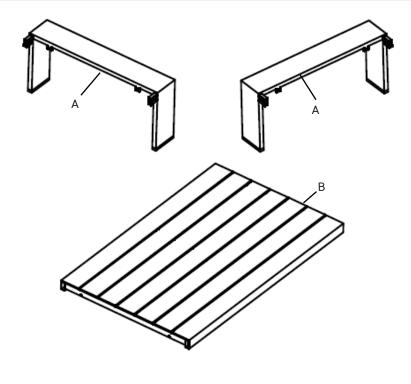

### Furniture components:

| A | Left & Right Table Leg | x1 |
|---|------------------------|----|
| В | Tabletop               | x1 |