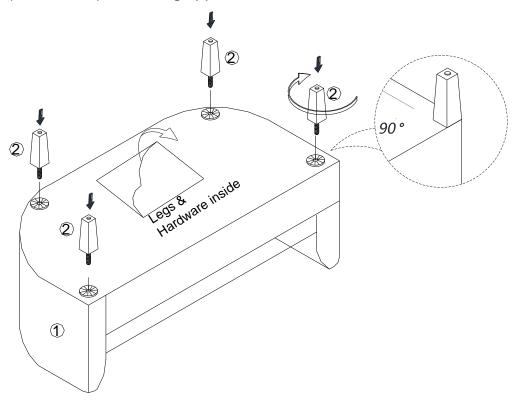

## STEP 1:

Please put Loveseat Body (1) on a carpeted or padded surface.

Open the zipper from the bottom of the Loveseat Body (1) and take out the 4 pieces of legs.

Attach 1 piece of Leg (2) to the bottom of Loveseat Body (1) by hand as shown.

Please note that the legs needs to be in the right direction.

Repeat the same steps for other 3 pieces of Legs (2).