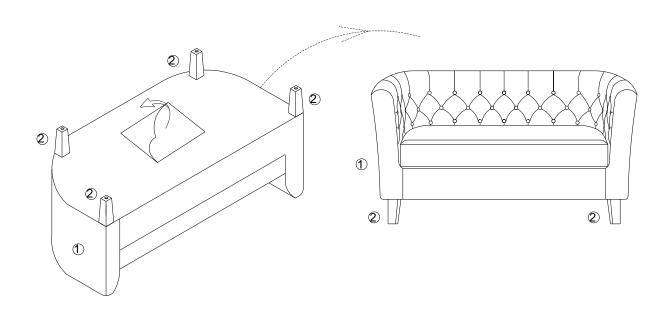

## Component:

1 Loveseat Body x1

2 Leg x 4

## STEP 1:

Please put Loveseat Body (1) on a carpeted or padded surface.

Open the zipper from the bottom of the Loveseat Body (1) and take out the 4 pieces of legs.

Attach 1 piece of Leg (2) to the bottom of Loveseat Body (1) by hand as shown.

Please note that the legs needs to be in the right direction.

Repeat the same steps for other 3 pieces of Legs (2).

## STEP 2:

Close the zipper on the bottom of the Loveseat Body (1).

Carefully turn over the assembled Loveseat Body (1) from step 1 as shown.

Assembly is complete. Your loveseat is ready to be used now!