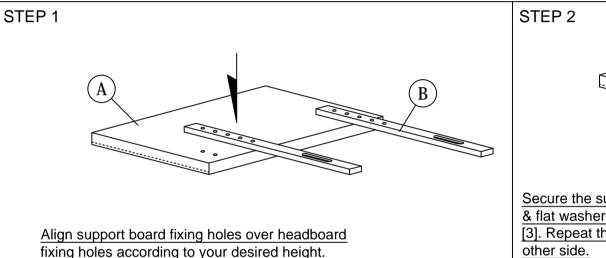

## ASSEMBLY INSTRUCTIONS

Read this instruction carefully. See furniture and hardware part lists, on the right, for guidance.

Have all parts ready before assembly. Place all wooden furniture

modway MOD - 5148