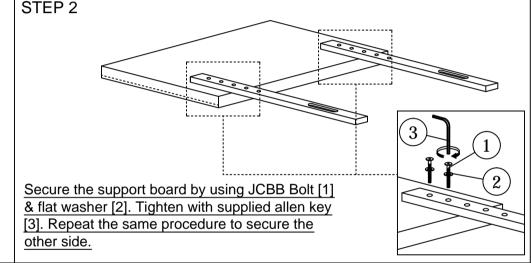

STEP 3

parts on a clean and flat soft surface to prevent from being scratched. Follow the steps below to start assembling.

CAUTION : 1. Do not FULLY - TIGHTEN the nut or bolt until all nuts and bolts are assembled. 2. Do not OVER - TIGHTEN the nut or bolt to avoid causing damages to the thread. 3. Keep all hardware parts out of reach of children.