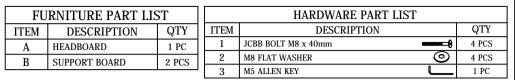

## ASSEMBLY INSTRUCTIONS

Read this instruction carefully. See furniture and hardware part lists, on the right, for guidance.

Have all parts ready before assembly. Place all wooden furniture

modway MOD - 5148