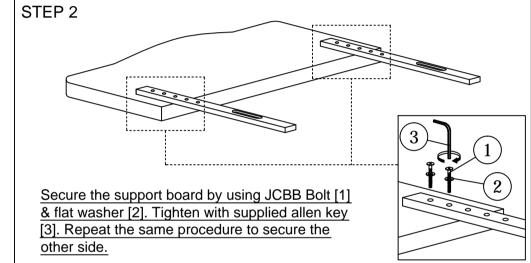

STEP 3

parts on a clean and flat soft surface to prevent from being scratched. Follow the steps below to start assembling.

CAUTION : 1. Do not FULLY - TIGHTEN the nut or bolt until all nuts and bolts are assembled. 2. Do not OVER - TIGHTEN the nut or bolt to avoid causing damages to the thread. 3. Keep all hardware parts out of reach of children.

NOTE : THE LIST AND QUANTITY SHOWN ARE FOR 1 UNIT ASSEMBLY.

Align support board fixing holes over headboard fixing holes according to your desired height.

FURNITURE PART LIST HARDWARE PART LIST ITEM DESCRIPTION QTY ITEM DESCRIPTION QTY 1 JCBB BOLT M8 x 50mm 4 PCS HEADBOARD 1 PC А 0 M8 FLAT WASHER 2 4 PCS В SUPPORT BOARD 2 PCS M5 ALLEN KEY 3 1 PC