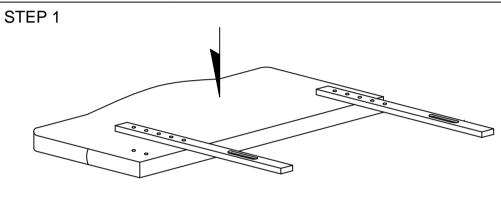

NOTE : THE LIST AND QUANTITY SHOWN ARE FOR 1 UNIT ASSEMBLY.

Align support board fixing holes over headboard fixing holes according to your desired height.

FURNITURE PART LIST HARDWARE PART LIST ITEM DESCRIPTION QTY ITEM DESCRIPTION QTY 1 JCBB BOLT M8 x 50mm 4 PCS HEADBOARD 1 PC А 0 M8 FLAT WASHER 2 4 PCS В SUPPORT BOARD 2 PCS M5 ALLEN KEY 3 1 PC