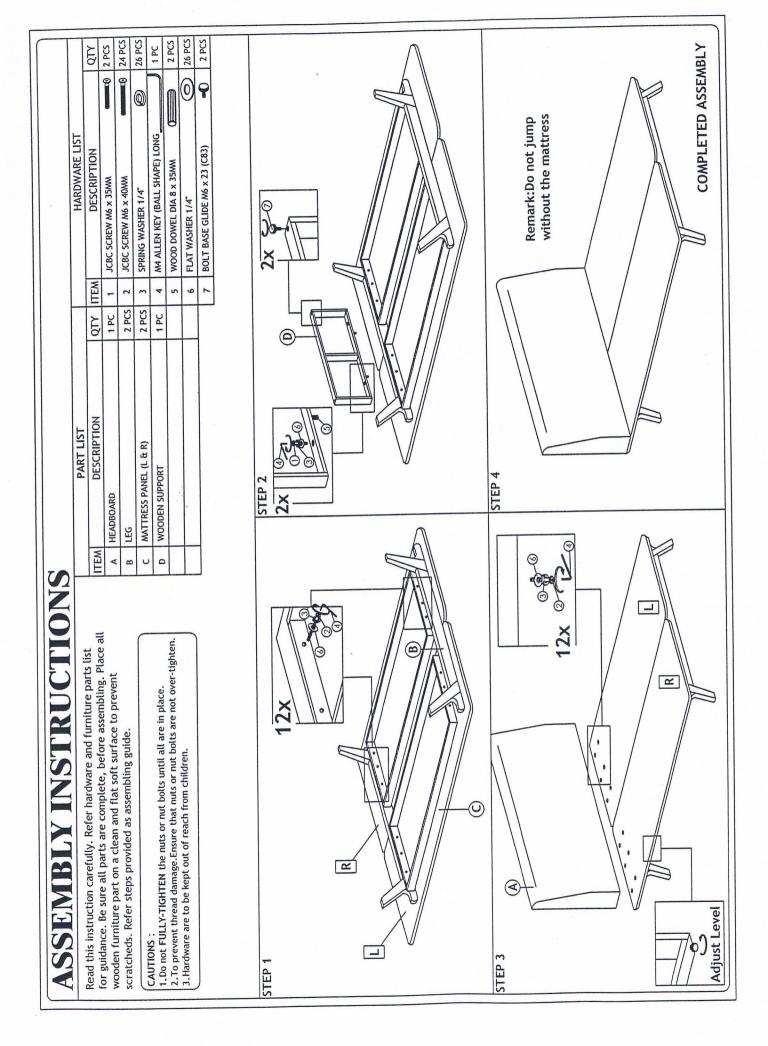

## **ASSEMBLY INSTRUCTIONS**

Read these instructions carefully. Refer to hardware and furniture parts PART LIST HARDWARE LIST list for guidance. Be sure all parts are complete, before assembling. ITEM DESCRIPTION QTY ITEM QTY DESCRIPTION Place all wooden furniture parts on a clean and flat soft surface to SIDEBOARD 1 PC JCBC SCREW M6 x 30MM 6 PCS А 1 prevent scratches. Refer to steps provided as assembling guide. SIDEBOARD LEG Ø в 2 PCS 2 1/4" SPRING WASHER 6 PCS CAUTIONS : 3 PC M4 ALLEN KEY (BALL SHAPE) LONG 1.Do not FULLY-TIGHTEN the nuts or nut bolts until all are in place. 2. To prevent thread damage. Ensure that nuts or nut bolts are not over-tightened. 3. Hardware is to be kept out of reach of children. COMPLETED ASSEMBLY STEP 1 6x В Ø Ø Ø • Ø • Ø 0 Ø Ø .