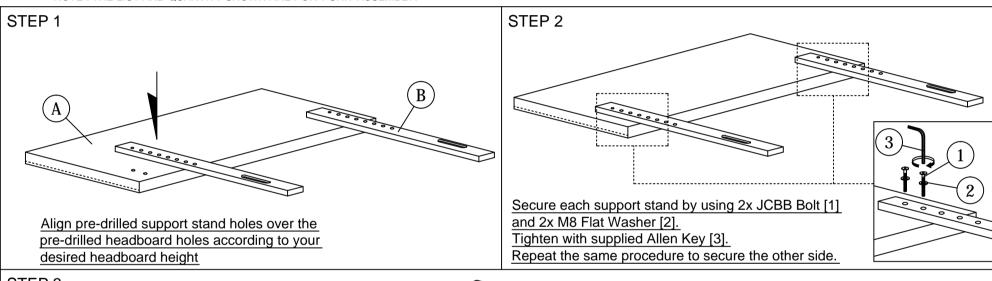

| 1010 | FURNITURE PART LIST |       |  |  |  |
|------|---------------------|-------|--|--|--|
| ITEM | DESCRIPTION         | QTY   |  |  |  |
| A I  | HEADBOARD           | 1 PC  |  |  |  |
| B    | SUPPORT BOARD       | 2 PCS |  |  |  |

| HARDWARE PART LIST |                     |       |  |  |  |
|--------------------|---------------------|-------|--|--|--|
| ITEM               | M DESCRIPTION       |       |  |  |  |
| 1                  | JCBB BOLT M8 x 40mm | 4 PCS |  |  |  |
| 2                  | M8 FLAT WASHER      | 4 PCS |  |  |  |
| 3                  | M5 ALLEN KEY        | 1 PC  |  |  |  |

- 1. Do not FULLY TIGHTEN nuts and bolts until all nuts and bolts are partially tightened.
- 2. Do not FULLY TIGHTEN nuts and bolts to avoid causing damage to the threading.
- 3. Keep all hardware parts out of reach of children.