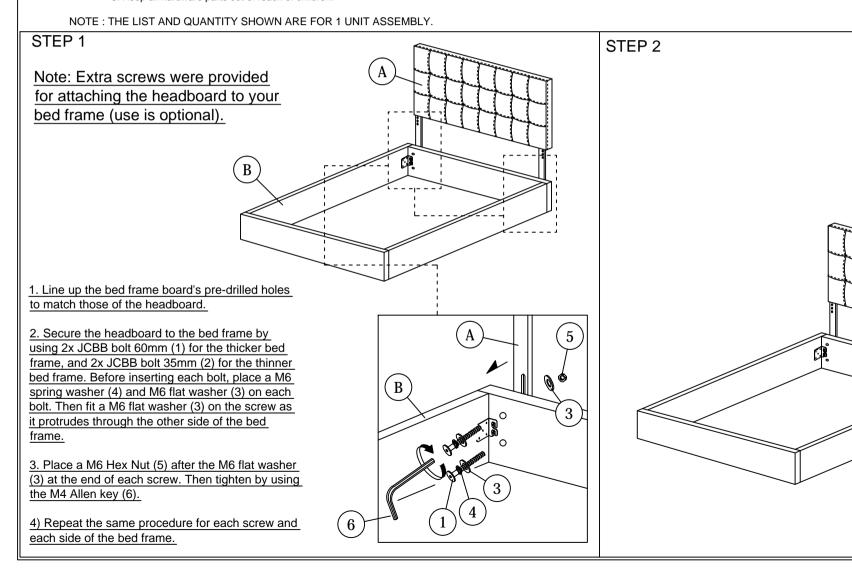

| FURNITURE PART LIST |             |      |  |  |
|---------------------|-------------|------|--|--|
| ITEM                | DESCRIPTION | QTY  |  |  |
| Α                   | HEADBOARD   | 1 PC |  |  |
| В                   | BED FRAME   | 1 PC |  |  |

| HARDWARE PART LIST |                     |       |  |  |
|--------------------|---------------------|-------|--|--|
| ITEM               | DESCRIPTION         | QTY   |  |  |
| 1                  | JCBB BOLT M6 x 60mm | 4 PCS |  |  |
| 2                  | JCBB BOLT M6 x 35mm | 4 PCS |  |  |
| 3                  | M6 FLAT WASHER      | 8 PCS |  |  |
| 4                  | M6 SPRING WASHER    | 4 PCS |  |  |
| 5                  | M6 HEX NUT          | 4 PCS |  |  |
| 6                  | M4 ALLEN KEY        | 1 PC  |  |  |

- 1. Do not FULLY TIGHTEN nuts and bolts until all nuts and bolts are partially tightened.
- 2. Do not FULLY TIGHTEN nuts and bolts to avoid causing damage to the threading.
- 3. Keep all hardware parts out of reach of children.