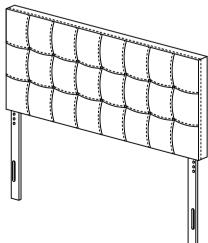

#### STEP 3

Your headboard assembly is complete.
Note: Hardware may loosen over time. Periodically check that all connections are tight.