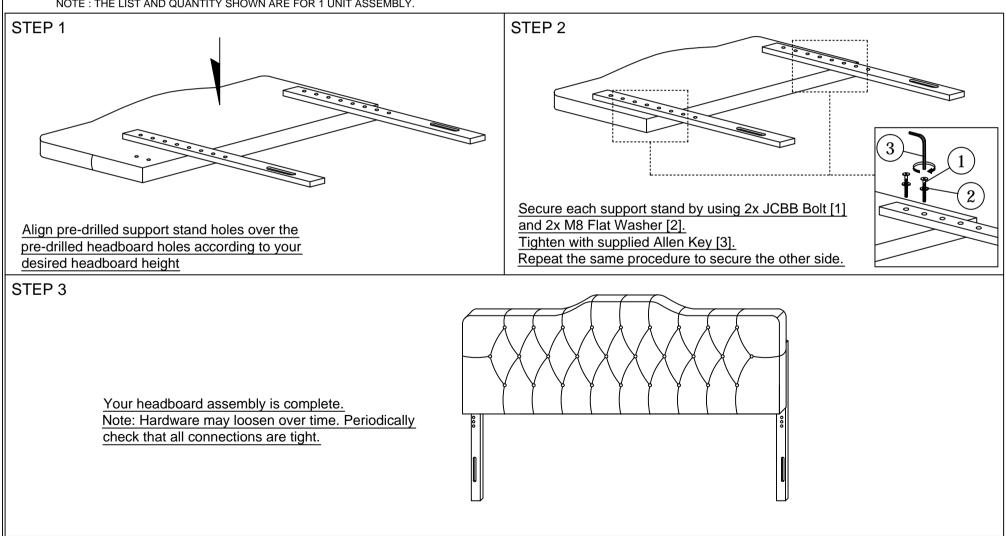

## **ASSEMBLY INSTRUCTIONS**

ITEM

Α

R

PART LIST

DESCRIPTION

HEADBOARD

SUPPORT BOARD

QTY

1 PC

2 PCS

ITEM

2

3

PART LIST

DESCRIPTION

JCBB BOLT M8 x 50mm

M8 FLAT WASHER

M5 ALLEN KEY

OTY

4 PCS

4 PCS

1 PC

0

NOTE : THE LIST AND QUANTITY SHOWN ARE FOR 1 UNIT ASSEMBLY.