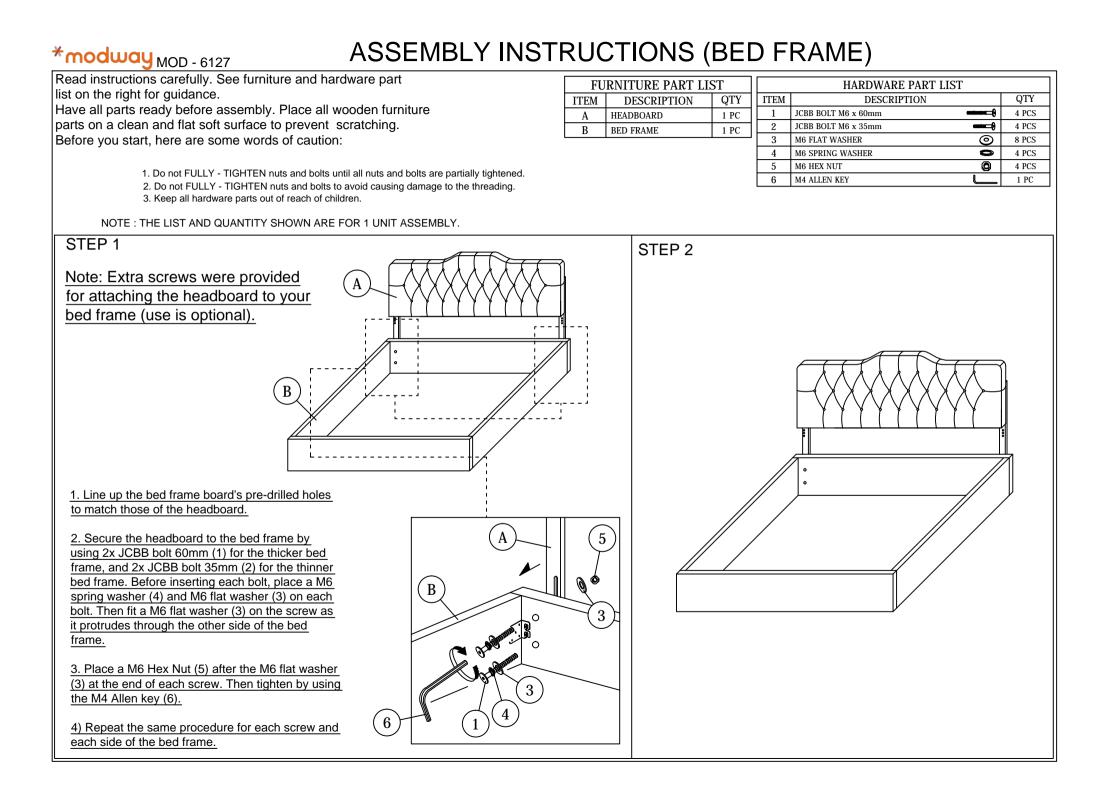

## \*modway<sub>MOD - 6127</sub>

Read instructions carefully. See furniture and hardware part

list on the right for guidance.

Have all parts ready before assembly. Place all wooden furniture

parts on a clean and flat soft surface to prevent scratching.

Before you start, here are some words of caution:

1. Do not FULLY - TIGHTEN nuts and bolts until all nuts and bolts are partially tightened. 2. Do not FULLY - TIGHTEN nuts and bolts to avoid causing damage to the threading. 3. Keep all hardware parts out of reach of children.

NOTE : THE LIST AND QUANTITY SHOWN ARE FOR 1 UNIT ASSEMBLY.