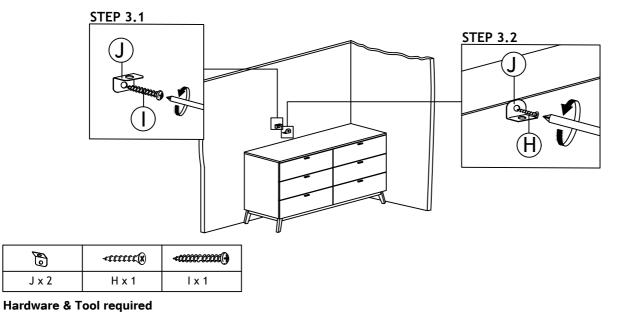

# STEP 3:

Attach one of the L-Bracket(J) to wall by inserting WALL SCREW M4 x 50MM(I). Then attach another L-Bracket(J) to back side center of Dresser by inserting WALL SCREW M4 x 18MM (H).