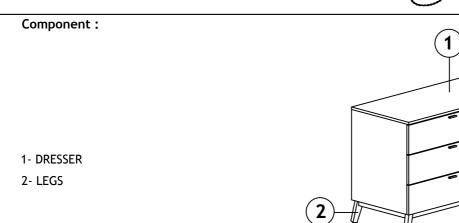

#### STEP 1:

Place DRESSER (1) and Legs (2) on a carpeted or padded area as shown. Attach Legs (2) into DRESSER (1) by inserting JCBC SCREW M6 x 70mm(A), Spring Washer  $\frac{1}{4}$ "(B) and Flat washer  $\frac{1}{4}$ "(C). Tighten with M4 Allen Key (Ball Shape)Long(D). Then, place the PROTECTION PAD(G) on bottom of Legs(2).