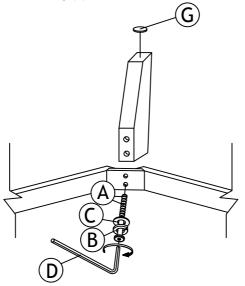

#### STEP 1:

Place DRESSER (1) and Legs (2) on a carpeted or padded area as shown. Attach Legs (2) into DRESSER (1) by inserting JCBC SCREW M6 x 70mm(A), Spring Washer  $\frac{1}{4}$ "(B) and Flat washer  $\frac{1}{4}$ "(C). Tighten with M4 Allen Key (Ball Shape)Long(D). Then, place the PROTECTION PAD(G) on bottom of Legs(2).