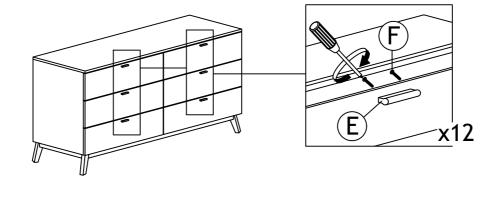

# STEP 2:

Attach HANDLE (E) with DRESSER (1) together. Then, insert HANDLE SCREW M4 x 22mm (F) through the HANDLE (E). Tighten with Screw Driver.

|       | O      |
|-------|--------|
| E x 6 | F x 12 |