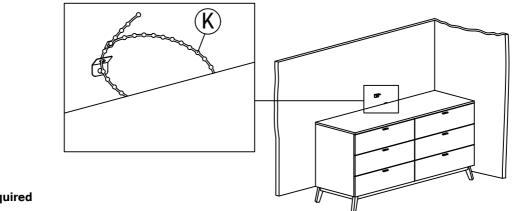

# STEP 4 :

6

J x 2

Attach the two L-BRACKET(J) with the BELT(K).

Hardware & Tool required

Assembly is complete, the DRESSER is ready to be enjoyed now!