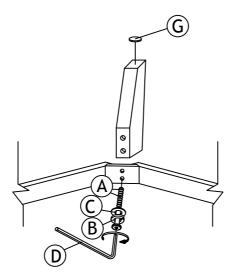

### STEP 1:

Place CHEST OF FIVE DRAWER (1) and Legs (2) on a carpeted or padded area as shown. Attach Legs (2) into CHEST OF FIVE DRAWER (1) by inserting JCBC SCREW M6 x 70mm(A), Spring Washer  $\frac{1}{4}$ " (B) and Flat washer  $\frac{1}{4}$ " (C). Tighten with M4 Allen Key (Ball Shape)Long(D). Then, place the PROTECTION PAD(G) on bottom of Legs(2).