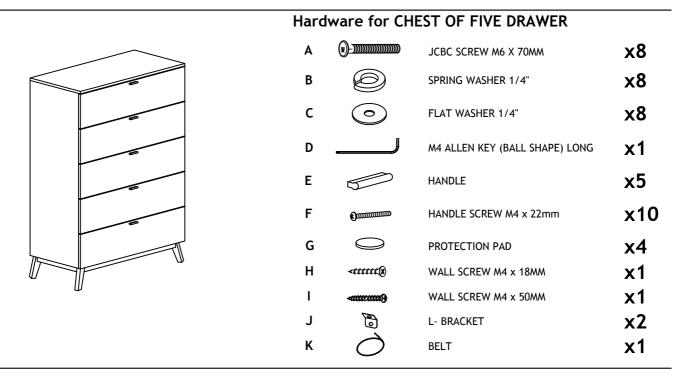

|       | Ø     | $\odot$ | J     | 0     |
|-------|-------|---------|-------|-------|
| A x 8 | B x 8 | C x 8   | D x 1 | G x 4 |

# Hardware & Tool required