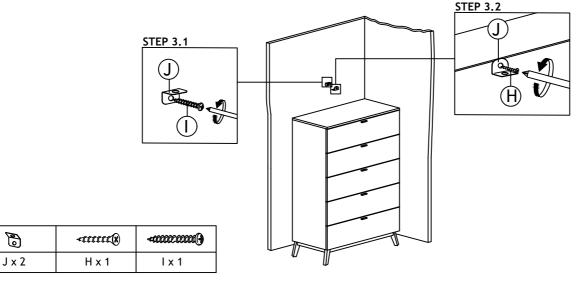

## STEP 3:

Attach one of the L-Bracket(J) to wall by inserting WALL SCREW M4 x 50MM(I). Then attach another L-Bracket(J) to back side center of CHEST OF FIVE DRAWER by inserting WALL SCREW M4 x 18MM(H).

### Hardware & Tool required