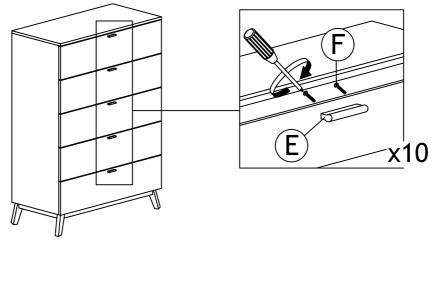

### STEP 2:

Attach HANDLE (E) with CHEST OF FIVE DRAWER (1) together. Then, insert HANDLE SCREW M4 x 22mm (F) through the HANDLE (E). Tighten with Screw Driver.

Hardware & Tool required