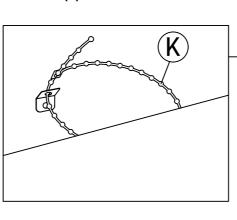

### STEP 4:

Attach the two L-BRACKET(J) with the BELT(K).

Hardware & Tool required

Assembly is complete, the CHEST OF FIVE DRAWER is ready to be enjoyed now!