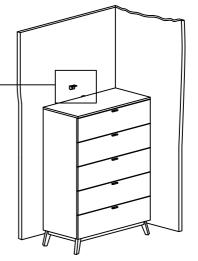

### STEP 4:

Attach the two L-BRACKET(J) with the BELT(K).

Hardware & Tool required

Assembly is complete, the CHEST OF FIVE DRAWER is ready to be enjoyed now!