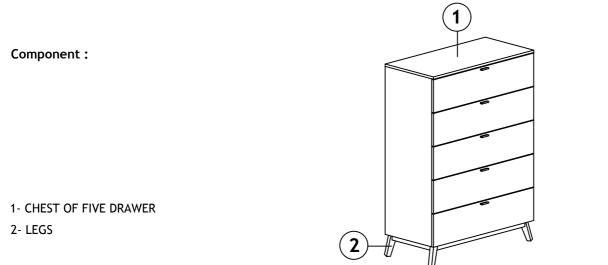

tep instructions.

2.Owing to the size and weight of the bed, we recommed that it is assembled by two adults, on a carpeted or padded area, in the room that it is intended for.Approx assembly time:30 minutes.

3.Please do not use any tools other than those provided or recommended in these instructions.

4.Please do not throw away any of the packaging or the instruction until you have checked all the components and hardware and the furniture is fully assembled.Please ensure that the packaging is disposed of in a safe environmentally friendly way.

5.Assemble all components loosely until advised to tighten.Depending on use, it may be necessary to tighten the components from time to time, so please save the tools that has been provided.

6.Please keep all fitting out of reach of children.





# MOD-6195

### STEP 1:

Place CHEST OF FIVE DRAWER (1) and Legs (2) on a carpeted or padded area as shown. Attach Legs (2) into CHEST OF FIVE DRAWER (1) by inserting JCBC SCREW M6 x 70mm(A), Spring Washer  $\frac{1}{4}$ " (B) and Flat washer  $\frac{1}{4}$ " (C). Tighten with M4 Allen Key (Ball Shape)Long(D). Then, place the PROTECTION PAD(G) on bottom of Legs(2).



|       | Ø     | $\odot$ | J     | 0     |
|-------|-------|---------|-------|-------|
| A x 8 | B x 8 | C x 8   | D x 1 | G x 4 |

# Hardware & Tool required

### STEP 2:

Attach HANDLE (E) with CHEST OF FIVE DRAWER (1) together. Then, insert HANDLE SCREW M4 x 22mm (F) through the HANDLE (E). Tighten with Screw Driver.





Hardware & Tool required

# MOD-6195

## STEP 3:

Attach one of the L-Bracket(J) to wall by inserti