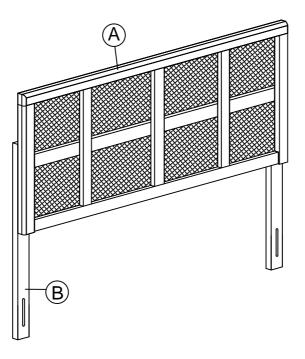

Components:

| А | HEADBOARD                                            | 1 PC  |
|---|------------------------------------------------------|-------|
| В | HB SUPPORT                                           | 2 PCS |
| С | BED FRAME<br>(DOES NOT INCLUDE<br>WITH THE PURCHASE) | -     |