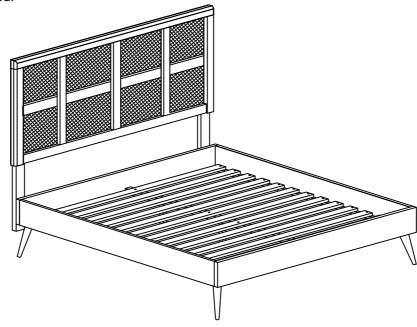

es over the pre-drilled headboard holes according to your desired headboard height.

1.2 Secure each HB support stand by using 2x JCBC Bolt [1] and 2x M6 Spring Washer [2] and 2x M6 Flat Washer [3]. Tighten with supplied Allen Key [4].

Repeat the same procedure to secure the other side.

#### Note: Hardware may loosen over time. Periodically check that all connections are tight.



# MOD-6198



## STEP 2

2.1 Line up the bed frame board's pre-drilled holes to match those of the headboard.

2.2 Secure the headboard to the bed frame by using 3x JCBC Bolt [1] and 3x M6 Spring Washer [2] and 3x M6 Flat Washer [3] for the thicker bed frame. Tighten with supplied Allen Key [4].

2.3 Repeat the same procedure for each screw and each side of the bed frame.



## STEP 3

3.1 Assembly completed.