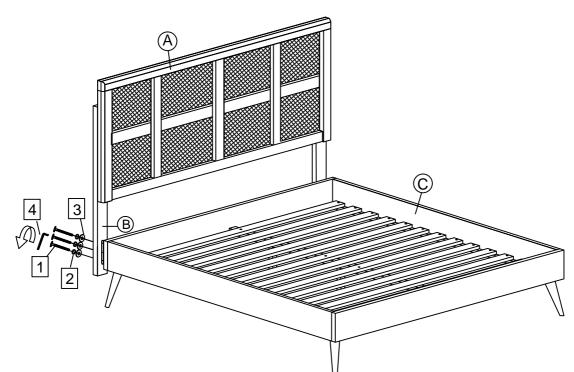

## STEP 2

2.1 Line up the bed frame board's pre-drilled holes to match those of the headboard.

2.2 Secure the headboard to the bed frame by using 3x JCBC Bolt [1] and 3x M6 Spring Washer [2] and 3x M6 Flat Washer [3] for the thicker bed frame. Tighten with supplied Allen Key [4].

2.3 Repeat the same procedure for each screw and each side of the bed frame.