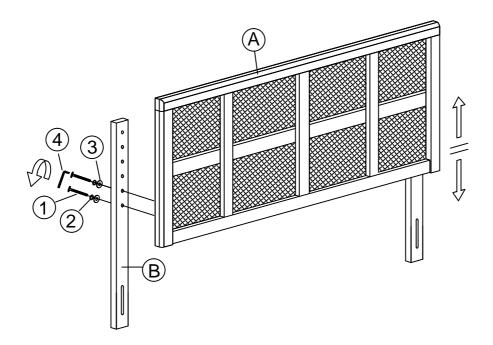

### STEP 1

1.1 Align pre-drilled support stand holes over the pre-drilled headboard holes according to your desired headboard height.

1.2 Secure each HB support stand by using 2x JCBC Bolt [1] and 2x M6 Spring Washer [2] and 2x M6 Flat Washer [3]. Tighten with supplied Allen Key [4].

Repeat the same procedure to secure the other side.

#### Note: Hardware may loosen over time. Periodically check that all connections are tight.