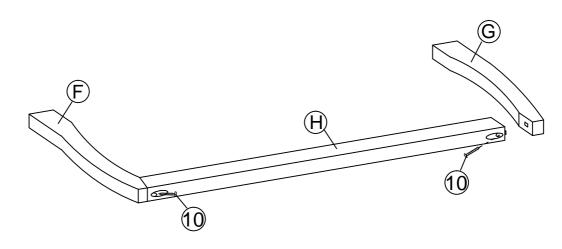

#### Components:

| А | HEADBOARD PANEL | 1 PC  | F | BED LEG (L)        | 2 PCS |
|---|-----------------|-------|---|--------------------|-------|
| В | FOOTBOARD PANEL | 1 PC  | G | BED LEG (R)        | 2 PCS |
| С | SIDE RAIL       | 2 PCS | Н | LEG SUPPORT RAIL   | 2 PCS |
| D | CENTER RAIL     | 1 PC  | Ι | LEG MOUNTING PLATE | 4 PCS |
| Е | CENTER RAIL LEG | 3 PCS | J | BED SLATS          | 1 SET |

STEP 1

STEP 2