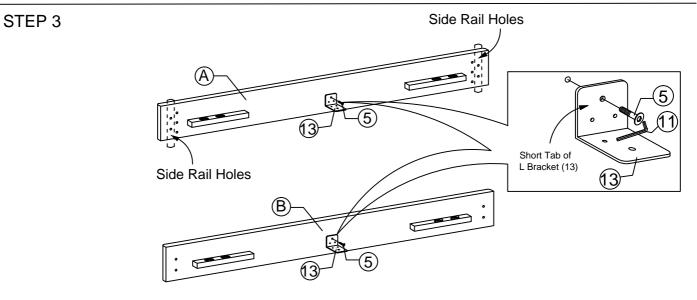

---------|--------------------|--------|
| 2   | JCBC BOLT M6 x 50mm  | 16 PCS | 9 🔘                           | M6 FLAT WASHER     | 24 PCS |
| 3   | JCBC BOLT M6 x 40mm  | 18 PCS | 10 (] <del>-/////////</del> ≻ | PH SCREW M4 x 32mm | 16 PCS |
| 4   | JCBC BOLT M6 x 20mm  | 8 PCS  | 11                            | M4 ALLEN KEY       | 1 PC   |
| 5   | JCBC BOLT M6 x 15mm  | 4 PCS  | 12                            | M5 ALLEN KEY       | 1 PC   |
| 6   | JCBB BOLT M8 x 50mm  | 8 PCS  | 13                            | L BRACKET          | 2 PCS  |
| 7   | BARREL NUT           | 3 PCS  | 14                            | ADJUSTABLE FOOT    | 3 PCS  |
|     |                      |        |                               |                    |        |

STEP 1



STEP 2



# MOD-6212

# \*modway





















#### STEP 11



### STEP 12

12.1 Assembly completed.