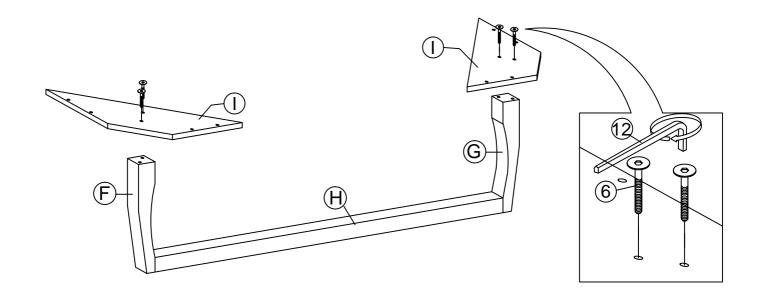

---|-------------------------------|--------------------|--------|
| 2   | JCBC BOLT M6 x 50mm  | 16 PCS | 9 🔘                           | M6 FLAT WASHER     | 24 PCS |
| 3   | JCBC BOLT M6 x 40mm  | 18 PCS | 10 (] <del>-/////////</del> ≻ | PH SCREW M4 x 32mm | 16 PCS |
| 4   | JCBC BOLT M6 x 20mm  | 8 PCS  | 11                            | M4 ALLEN KEY       | 1 PC   |
| 5   | JCBC BOLT M6 x 15mm  | 4 PCS  | 12                            | M5 ALLEN KEY       | 1 PC   |
| 6   | JCBB BOLT M8 x 50mm  | 8 PCS  | 13                            | L BRACKET          | 2 PCS  |
| 7   | BARREL NUT           | 3 PCS  | 14                            | ADJUSTABLE FOOT    | 3 PCS  |
|     |                      |        |                               |                    |        |

STEP 1



STEP 2



# MOD-6212

# \*modway





















#### STEP 11



### STEP 12

12.1 Assembly completed.