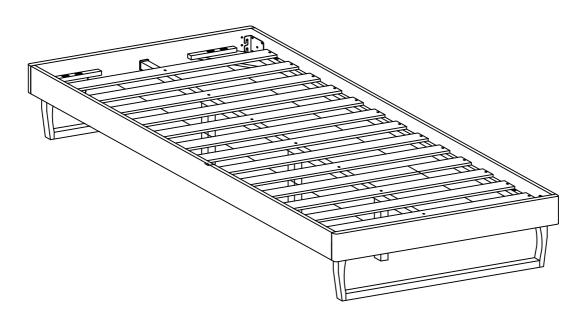

PCS | 9 🔘                           | M6 FLAT WASHER     | 24 PCS |
| 3   | JCBC BOLT M6 x 40mm  | 18 PCS | 10 (] <del>-/////////</del> ≻ | PH SCREW M4 x 32mm | 16 PCS |
| 4   | JCBC BOLT M6 x 20mm  | 8 PCS  | 11                            | M4 ALLEN KEY       | 1 PC   |
| 5   | JCBC BOLT M6 x 15mm  | 4 PCS  | 12                            | M5 ALLEN KEY       | 1 PC   |
| 6   | JCBB BOLT M8 x 50mm  | 8 PCS  | 13                            | L BRACKET          | 2 PCS  |
| 7   | BARREL NUT           | 3 PCS  | 14                            | ADJUSTABLE FOOT    | 3 PCS  |
|     |                      |        |                               |                    |        |

STEP 1



STEP 2



# MOD-6212

# \*modway





















#### STEP 11



### STEP 12

12.1 Assembly completed.