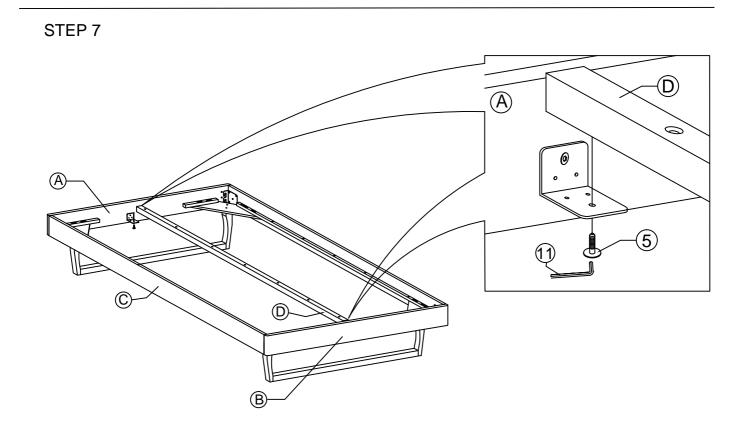

#### Components:

| А | HEADBOARD PANEL | 1 PC  | F | BED LEG (L)        | 2 PCS |
|---|-----------------|-------|---|--------------------|-------|
| В | FOOTBOARD PANEL | 1 PC  | G | BED LEG (R)        | 2 PCS |
| С | SIDE RAIL       | 2 PCS | Н | LEG SUPPORT RAIL   | 2 PCS |
| D | CENTER RAIL     | 1 PC  | Ι | LEG MOUNTING PLATE | 4 PCS |
| Е | CENTER RAIL LEG | 3 PCS | J | BED SLATS          | 1 SET |

#### HARDWARE BED FRAME

| 1 崖 | JCBC BOLT M6 x 100mm | 3 PCS  | 8 🔘                           | M6 SPRING WASHER   | 24 PCS |
|-----|----------------------|--------|-------------------------------|--------------------|--------|
| 2   | JCBC BOLT M6 x 50mm  | 16 PCS | 9 🔘                           | M6 FLAT WASHER     | 24 PCS |
| 3   | JCBC BOLT M6 x 40mm  | 18 PCS | 10 (] <del>-/////////</del> ≻ | PH SCREW M4 x 32mm | 16 PCS |
| 4   | JCBC BOLT M6 x 20mm  | 8 PCS  | 11                            | M4 ALLEN KEY       | 1 PC   |
| 5   | JCBC BOLT M6 x 15mm  | 4 PCS  | 12                            | M5 ALLEN KEY       | 1 PC   |
| 6   | JCBB BOLT M8 x 50mm  | 8 PCS  | 13                            | L BRACKET          | 2 PCS  |
| 7   | BARREL NUT           | 3 PCS  | 14                            | ADJUSTABLE FOOT    | 3 PCS  |
|     |                      |        |                               |                    |        |