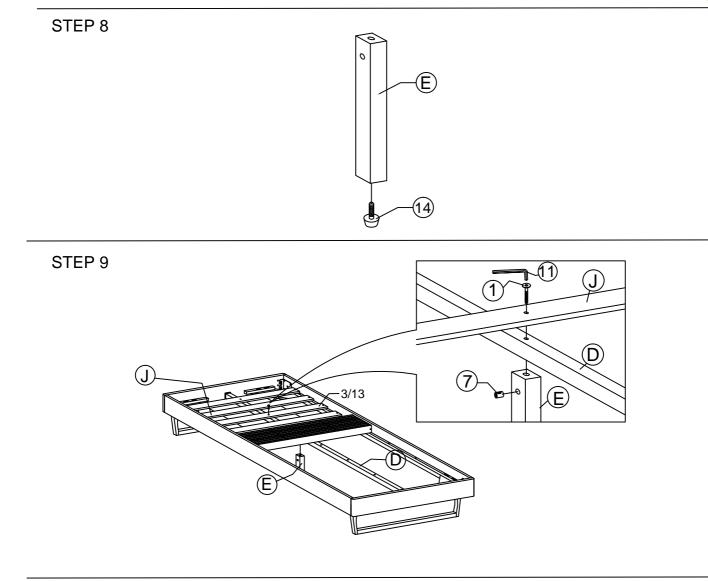

#### HARDWARE BED FRAME

| 1 崖 | JCBC BOLT M6 x 100mm | 3 PCS  | 8 🔘                           | M6 SPRING WASHER   | 24 PCS |
|-----|----------------------|--------|-------------------------------|--------------------|--------|
| 2   | JCBC BOLT M6 x 50mm  | 16 PCS | 9 🔘                           | M6 FLAT WASHER     | 24 PCS |
| 3   | JCBC BOLT M6 x 40mm  | 18 PCS | 10 (] <del>-/////////</del> ≻ | PH SCREW M4 x 32mm | 16 PCS |
| 4   | JCBC BOLT M6 x 20mm  | 8 PCS  | 11                            | M4 ALLEN KEY       | 1 PC   |
| 5   | JCBC BOLT M6 x 15mm  | 4 PCS  | 12                            | M5 ALLEN KEY       | 1 PC   |
| 6   | JCBB BOLT M8 x 50mm  | 8 PCS  | 13                            | L BRACKET          | 2 PCS  |
| 7   | BARREL NUT           | 3 PCS  | 14                            | ADJUSTABLE FOOT    | 3 PCS  |
|     |                      |        |                               |                    |        |