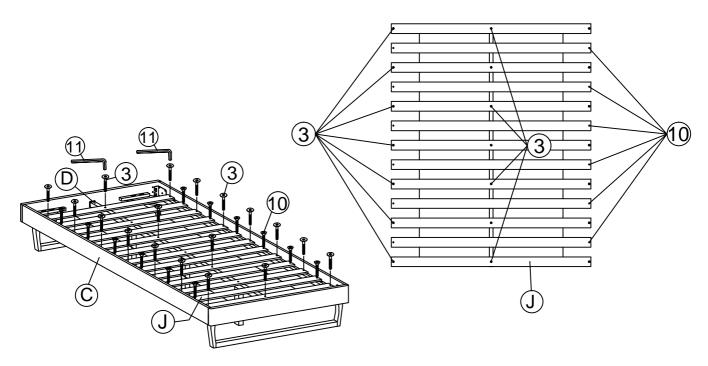

#### HARDWARE BED FRAME

| 1 崖 | JCBC BOLT M6 x 100mm | 3 PCS  | 8 🔘                           | M6 SPRING WASHER   | 24 PCS |
|-----|----------------------|--------|-------------------------------|--------------------|--------|
| 2   | JCBC BOLT M6 x 50mm  | 16 PCS | 9 🔘                           | M6 FLAT WASHER     | 24 PCS |
| 3   | JCBC BOLT M6 x 40mm  | 18 PCS | 10 (] <del>-/////////</del> ≻ | PH SCREW M4 x 32mm | 16 PCS |
| 4   | JCBC BOLT M6 x 20mm  | 8 PCS  | 11                            | M4 ALLEN KEY       | 1 PC   |
| 5   | JCBC BOLT M6 x 15mm  | 4 PCS  | 12                            | M5 ALLEN KEY       | 1 PC   |
| 6   | JCBB BOLT M8 x 50mm  | 8 PCS  | 13                            | L BRACKET          | 2 PCS  |
| 7   | BARREL NUT           | 3 PCS  | 14                            | ADJUSTABLE FOOT    | 3 PCS  |
|     |                      |        |                               |                    |        |