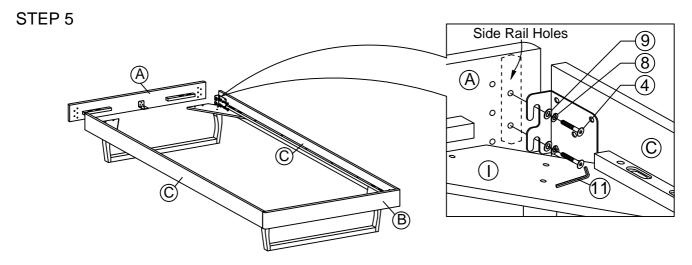

#### Components:

| А | HEADBOARD PANEL | 1 PC  | F | BED LEG (L)        | 2 PCS |
|---|-----------------|-------|---|--------------------|-------|
| В | FOOTBOARD PANEL | 1 PC  | G | BED LEG (R)        | 2 PCS |
| С | SIDE RAIL       | 2 PCS | Н | LEG SUPPORT RAIL   | 2 PCS |
| D | CENTER RAIL     | 1 PC  | Ι | LEG MOUNTING PLATE | 4 PCS |
| Е | CENTER RAIL LEG | 3 PCS | J | BED SLATS          | 1 SET |

#### HARDWARE BED FRAME

| 1 崖 | JCBC BOLT M6 x 100mm | 3 PCS  | 8 🔘                           | M6 SPRING WASHER   | 24 PCS |
|-----|----------------------|--------|-------------------------------|--------------------|--------|
| 2   | JCBC BOLT M6 x 50mm  | 16 PCS | 9 🔘                           | M6 FLAT WASHER     | 24 PCS |
| 3   | JCBC BOLT M6 x 40mm  | 18 PCS | 10 (] <del>-/////////</del> ≻ | PH SCREW M4 x 32mm | 16 PCS |
| 4   | JCBC BOLT M6 x 20mm  | 8 PCS  | 11                            | M4 ALLEN KEY       | 1 PC   |
| 5   | JCBC BOLT M6 x 15mm  | 4 PCS  | 12                            | M5 ALLEN KEY       | 1 PC   |
| 6   | JCBB BOLT M8 x 50mm  | 8 PCS  | 13                            | L BRACKET          | 2 PCS  |
| 7   | BARREL NUT           | 3 PCS  | 14                            | ADJUSTABLE FOOT    | 3 PCS  |
|     |                      |        |                               |                    |        |