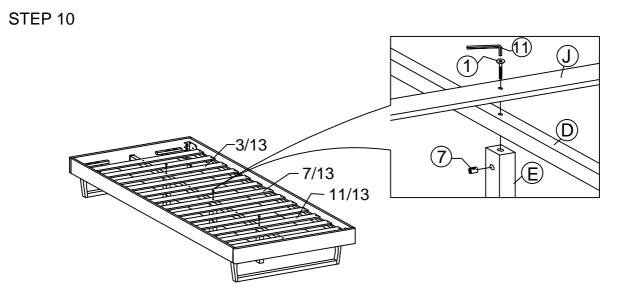

#### HARDWARE BED FRAME

| 1 崖 | JCBC BOLT M6 x 100mm | 3 PCS  | 8 🔘                           | M6 SPRING WASHER   | 24 PCS |
|-----|----------------------|--------|-------------------------------|--------------------|--------|
| 2   | JCBC BOLT M6 x 50mm  | 16 PCS | 9 🔘                           | M6 FLAT WASHER     | 24 PCS |
| 3   | JCBC BOLT M6 x 40mm  | 18 PCS | 10 (] <del>-/////////</del> ≻ | PH SCREW M4 x 32mm | 16 PCS |
| 4   | JCBC BOLT M6 x 20mm  | 8 PCS  | 11                            | M4 ALLEN KEY       | 1 PC   |
| 5   | JCBC BOLT M6 x 15mm  | 4 PCS  | 12                            | M5 ALLEN KEY       | 1 PC   |
| 6   | JCBB BOLT M8 x 50mm  | 8 PCS  | 13                            | L BRACKET          | 2 PCS  |
| 7   | BARREL NUT           | 3 PCS  | 14                            | ADJUSTABLE FOOT    | 3 PCS  |
|     |                      |        |                               |                    |        |