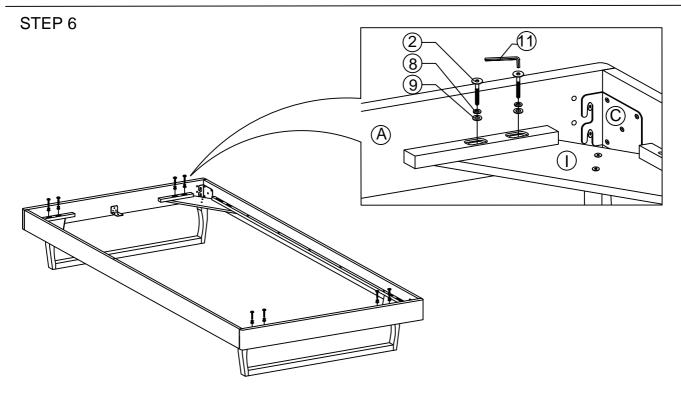

#### Components:

| А | HEADBOARD PANEL | 1 PC  | F | BED LEG (L)        | 2 PCS |
|---|-----------------|-------|---|--------------------|-------|
| В | FOOTBOARD PANEL | 1 PC  | G | BED LEG (R)        | 2 PCS |
| С | SIDE RAIL       | 2 PCS | Н | LEG SUPPORT RAIL   | 2 PCS |
| D | CENTER RAIL     | 1 PC  | Ι | LEG MOUNTING PLATE | 4 PCS |
| Е | CENTER RAIL LEG | 3 PCS | J | BED SLATS          | 1 SET |

#### HARDWARE BED FRAME

| 1 崖 | JCBC BOLT M6 x 100mm | 3 PCS  | 8 🔘                           | M6 SPRING WASHER   | 24 PCS |
|-----|----------------------|--------|-------------------------------|--------------------|--------|
| 2   | JCBC BOLT M6 x 50mm  | 16 PCS | 9 🔘                           | M6 FLAT WASHER     | 24 PCS |
| 3   | JCBC BOLT M6 x 40mm  | 18 PCS | 10 (] <del>-/////////</del> ≻ | PH SCREW M4 x 32mm | 16 PCS |
| 4   | JCBC BOLT M6 x 20mm  | 8 PCS  | 11                            | M4 ALLEN KEY       | 1 PC   |
| 5   | JCBC BOLT M6 x 15mm  | 4 PCS  | 12                            | M5 ALLEN KEY       | 1 PC   |
| 6   | JCBB BOLT M8 x 50mm  | 8 PCS  | 13                            | L BRACKET          | 2 PCS  |
| 7   | BARREL NUT           | 3 PCS  | 14                            | ADJUSTABLE FOOT    | 3 PCS  |
|     |                      |        |                               |                    |        |