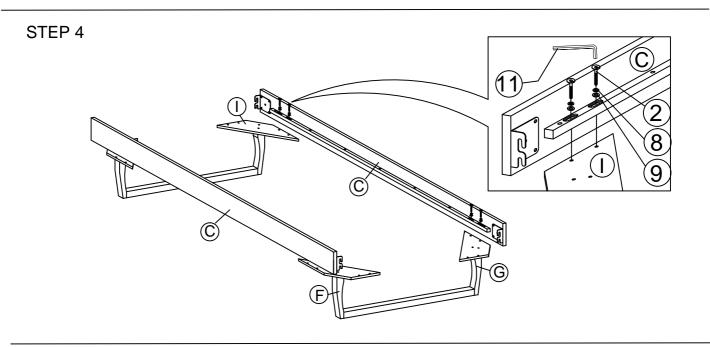

#### Components:

| А | HEADBOARD PANEL | 1 PC  | F | BED LEG (L)        | 2 PCS |
|---|-----------------|-------|---|--------------------|-------|
| В | FOOTBOARD PANEL | 1 PC  | G | BED LEG (R)        | 2 PCS |
| С | SIDE RAIL       | 2 PCS | Н | LEG SUPPORT RAIL   | 2 PCS |
| D | CENTER RAIL     | 1 PC  | Ι | LEG MOUNTING PLATE | 4 PCS |
| Е | CENTER RAIL LEG | 3 PCS | J | BED SLATS          | 1 SET |

#### HARDWARE BED FRAME

| 1 崖 | JCBC BOLT M6 x 100mm | 3 PCS  | 8 🔘                           | M6 SPRING WASHER   | 24 PCS |
|-----|----------------------|--------|-------------------------------|--------------------|--------|
| 2   | JCBC BOLT M6 x 50mm  | 16 PCS | 9 🔘                           | M6 FLAT WASHER     | 24 PCS |
| 3   | JCBC BOLT M6 x 40mm  | 18 PCS | 10 (] <del>-/////////</del> ≻ | PH SCREW M4 x 32mm | 16 PCS |
| 4   | JCBC BOLT M6 x 20mm  | 8 PCS  | 11                            | M4 ALLEN KEY       | 1 PC   |
| 5   | JCBC BOLT M6 x 15mm  | 4 PCS  | 12                            | M5 ALLEN KEY       | 1 PC   |
| 6   | JCBB BOLT M8 x 50mm  | 8 PCS  | 13                            | L BRACKET          | 2 PCS  |
| 7   | BARREL NUT           | 3 PCS  | 14                            | ADJUSTABLE FOOT    | 3 PCS  |
|     |                      |        |                               |                    |        |