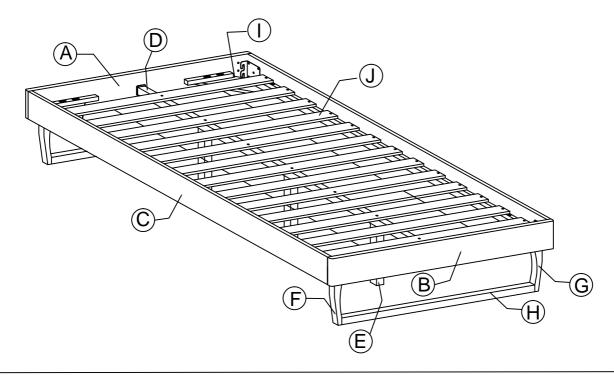

#### Components:

| А | HEADBOARD PANEL | 1 PC  | F | BED LEG (L)        | 2 PCS |
|---|-----------------|-------|---|--------------------|-------|
| В | FOOTBOARD PANEL | 1 PC  | G | BED LEG (R)        | 2 PCS |
| С | SIDE RAIL       | 2 PCS | Н | LEG SUPPORT RAIL   | 2 PCS |
| D | CENTER RAIL     | 1 PC  | Ι | LEG MOUNTING PLATE | 4 PCS |
| Е | CENTER RAIL LEG | 3 PCS | J | BED SLATS          | 1 SET |