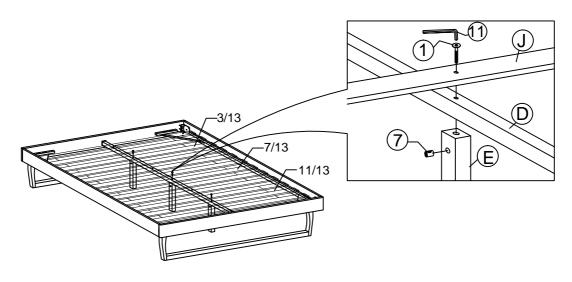

## Components:

| Α | HEADBOARD PANEL | 1 PC  | F | BED LEG (L)        | 2 PCS |
|---|-----------------|-------|---|--------------------|-------|
| В | FOOTBOARD PANEL | 1 PC  | G | BED LEG (R)        | 2 PCS |
| С | SIDE RAIL       | 2 PCS | Н | LEG SUPPORT RAIL   | 2 PCS |
| D | CENTER RAIL     | 1 PC  | 1 | LEG MOUNTING PLATE | 4 PCS |
| F | CENTER RAIL LEG | 3 PCS | J | BED SLATS          | 1 SET |

## HARDWARE BED FRAME

| 1 [= | JCBC BOLT M6 x 100mm | 3 PCS  | 8  | <b>O</b>       | M6 SPRING WASHER   | 24 PCS |
|------|----------------------|--------|----|----------------|--------------------|--------|
| 2    | JCBC BOLT M6 x 50mm  | 16 PCS | 9  | $\odot$        | M6 FLAT WASHER     | 24 PCS |
| 3    | JCBC BOLT M6 x 40mm  | 18 PCS | 10 | ( <del> </del> | PH SCREW M4 x 32mm | 16 PCS |
| 4    | JCBC BOLT M6 x 20mm  | 8 PCS  | 11 |                | M4 ALLEN KEY       | 1 PC   |
| 5    | JCBC BOLT M6 x 15mm  | 4 PCS  | 12 |                | M5 ALLEN KEY       | 1 PC   |
| 6    | JCBB BOLT M8 x 50mm  | 8 PCS  | 13 |                | L BRACKET          | 2 PCS  |
| 7    | BARREL NUT           | 3 PCS  | 14 |                | ADJUSTABLE FOOT    | 3 PCS  |

## STEP 2

STEP 6

STEP 7

STEP 8

STEP 9

STEP 10

STEP 11

STEP 12