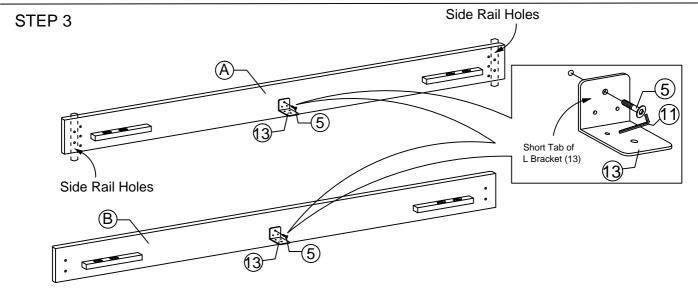

## Components:

| Α | HEADBOARD PANEL | 1 PC  | F | BED LEG (L)        | 2 PCS |
|---|-----------------|-------|---|--------------------|-------|
| В | FOOTBOARD PANEL | 1 PC  | G | BED LEG (R)        | 2 PCS |
| С | SIDE RAIL       | 2 PCS | Н | LEG SUPPORT RAIL   | 2 PCS |
| D | CENTER RAIL     | 1 PC  | 1 | LEG MOUNTING PLATE | 4 PCS |
| F | CENTER RAIL LEG | 3 PCS | J | BED SLATS          | 1 SET |

## HARDWARE BED FRAME

| 1 [= | JCBC BOLT M6 x 100mm | 3 PCS  | 8  | <b>O</b>       | M6 SPRING WASHER   | 24 PCS |
|------|----------------------|--------|----|----------------|--------------------|--------|
| 2    | JCBC BOLT M6 x 50mm  | 16 PCS | 9  | $\odot$        | M6 FLAT WASHER     | 24 PCS |
| 3    | JCBC BOLT M6 x 40mm  | 18 PCS | 10 | ( <del> </del> | PH SCREW M4 x 32mm | 16 PCS |
| 4    | JCBC BOLT M6 x 20mm  | 8 PCS  | 11 |                | M4 ALLEN KEY       | 1 PC   |
| 5    | JCBC BOLT M6 x 15mm  | 4 PCS  | 12 |                | M5 ALLEN KEY       | 1 PC   |
| 6    | JCBB BOLT M8 x 50mm  | 8 PCS  | 13 |                | L BRACKET          | 2 PCS  |
| 7    | BARREL NUT           | 3 PCS  | 14 |                | ADJUSTABLE FOOT    | 3 PCS  |