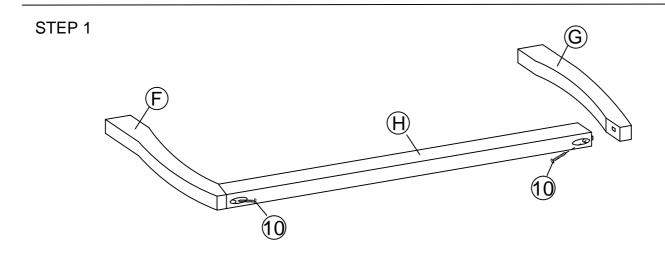

## Components:

| Α | HEADBOARD PANEL | 1 PC  | F | BED LEG (L)        | 2 PCS |
|---|-----------------|-------|---|--------------------|-------|
| В | FOOTBOARD PANEL | 1 PC  | G | BED LEG (R)        | 2 PCS |
| С | SIDE RAIL       | 2 PCS | Н | LEG SUPPORT RAIL   | 2 PCS |
| D | CENTER RAIL     | 1 PC  | 1 | LEG MOUNTING PLATE | 4 PCS |
| F | CENTER RAIL LEG | 3 PCS | J | BED SLATS          | 1 SET |

## HARDWARE BED FRAME

| 1 [= | JCBC BOLT M6 x 100mm | 3 PCS  | 8  | <b>O</b>       | M6 SPRING WASHER   | 24 PCS |
|------|----------------------|--------|----|----------------|--------------------|--------|
| 2    | JCBC BOLT M6 x 50mm  | 16 PCS | 9  | $\odot$        | M6 FLAT WASHER     | 24 PCS |
| 3    | JCBC BOLT M6 x 40mm  | 18 PCS | 10 | ( <del> </del> | PH SCREW M4 x 32mm | 16 PCS |
| 4    | JCBC BOLT M6 x 20mm  | 8 PCS  | 11 |                | M4 ALLEN KEY       | 1 PC   |
| 5    | JCBC BOLT M6 x 15mm  | 4 PCS  | 12 |                | M5 ALLEN KEY       | 1 PC   |
| 6    | JCBB BOLT M8 x 50mm  | 8 PCS  | 13 |                | L BRACKET          | 2 PCS  |
| 7    | BARREL NUT           | 3 PCS  | 14 |                | ADJUSTABLE FOOT    | 3 PCS  |