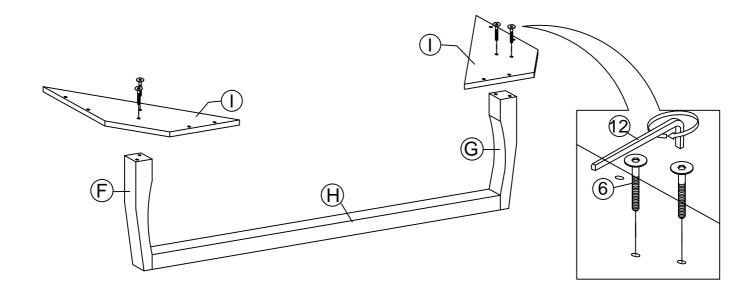

## Components:

| Α | HEADBOARD PANEL | 1 PC  | F | BED LEG (L)        | 2 PCS |
|---|-----------------|-------|---|--------------------|-------|
| В | FOOTBOARD PANEL | 1 PC  | G | BED LEG (R)        | 2 PCS |
| С | SIDE RAIL       | 2 PCS | Н | LEG SUPPORT RAIL   | 2 PCS |
| D | CENTER RAIL     | 1 PC  | 1 | LEG MOUNTING PLATE | 4 PCS |
| F | CENTER RAIL LEG | 3 PCS | J | BED SLATS          | 1 SET |

## HARDWARE BED FRAME

| 1 [= | JCBC BOLT M6 x 100mm | 3 PCS  | 8  | <b>O</b>       | M6 SPRING WASHER   | 24 PCS |
|------|----------------------|--------|----|----------------|--------------------|--------|
| 2    | JCBC BOLT M6 x 50mm  | 16 PCS | 9  | $\odot$        | M6 FLAT WASHER     | 24 PCS |
| 3    | JCBC BOLT M6 x 40mm  | 18 PCS | 10 | ( <del> </del> | PH SCREW M4 x 32mm | 16 PCS |
| 4    | JCBC BOLT M6 x 20mm  | 8 PCS  | 11 |                | M4 ALLEN KEY       | 1 PC   |
| 5    | JCBC BOLT M6 x 15mm  | 4 PCS  | 12 |                | M5 ALLEN KEY       | 1 PC   |
| 6    | JCBB BOLT M8 x 50mm  | 8 PCS  | 13 |                | L BRACKET          | 2 PCS  |
| 7    | BARREL NUT           | 3 PCS  | 14 |                | ADJUSTABLE FOOT    | 3 PCS  |