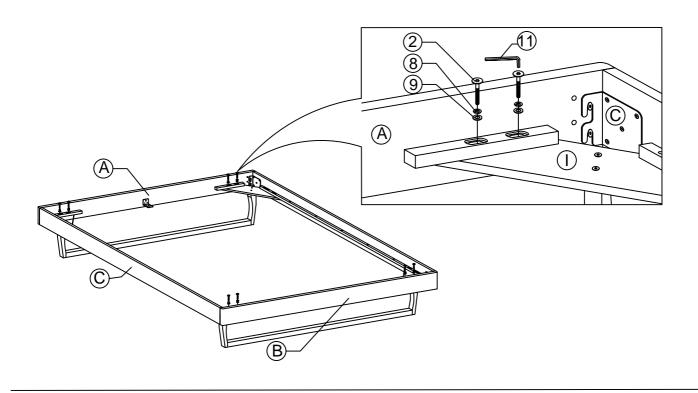

## Components:

| Α | HEADBOARD PANEL | 1 PC  | F | BED LEG (L)        | 2 PCS |
|---|-----------------|-------|---|--------------------|-------|
| В | FOOTBOARD PANEL | 1 PC  | G | BED LEG (R)        | 2 PCS |
| С | SIDE RAIL       | 2 PCS | Н | LEG SUPPORT RAIL   | 2 PCS |
| D | CENTER RAIL     | 1 PC  | 1 | LEG MOUNTING PLATE | 4 PCS |
| F | CENTER RAIL LEG | 3 PCS | J | BED SLATS          | 1 SET |

## HARDWARE BED FRAME

| 1 [= | JCBC BOLT M6 x 100mm | 3 PCS  | 8  | <b>O</b>       | M6 SPRING WASHER   | 24 PCS |
|------|----------------------|--------|----|----------------|--------------------|--------|
| 2    | JCBC BOLT M6 x 50mm  | 16 PCS | 9  | $\odot$        | M6 FLAT WASHER     | 24 PCS |
| 3    | JCBC BOLT M6 x 40mm  | 18 PCS | 10 | ( <del> </del> | PH SCREW M4 x 32mm | 16 PCS |
| 4    | JCBC BOLT M6 x 20mm  | 8 PCS  | 11 |                | M4 ALLEN KEY       | 1 PC   |
| 5    | JCBC BOLT M6 x 15mm  | 4 PCS  | 12 |                | M5 ALLEN KEY       | 1 PC   |
| 6    | JCBB BOLT M8 x 50mm  | 8 PCS  | 13 |                | L BRACKET          | 2 PCS  |
| 7    | BARREL NUT           | 3 PCS  | 14 |                | ADJUSTABLE FOOT    | 3 PCS  |