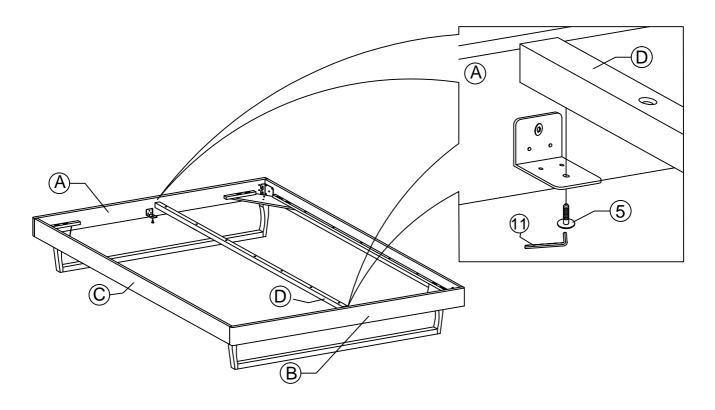

## Components:

| Α | HEADBOARD PANEL | 1 PC  | F | BED LEG (L)        | 2 PCS |
|---|-----------------|-------|---|--------------------|-------|
| В | FOOTBOARD PANEL | 1 PC  | G | BED LEG (R)        | 2 PCS |
| С | SIDE RAIL       | 2 PCS | Н | LEG SUPPORT RAIL   | 2 PCS |
| D | CENTER RAIL     | 1 PC  | 1 | LEG MOUNTING PLATE | 4 PCS |
| F | CENTER RAIL LEG | 3 PCS | J | BED SLATS          | 1 SET |

## HARDWARE BED FRAME

| 1 [= | JCBC BOLT M6 x 100mm | 3 PCS  | 8  | <b>O</b>       | M6 SPRING WASHER   | 24 PCS |
|------|----------------------|--------|----|----------------|--------------------|--------|
| 2    | JCBC BOLT M6 x 50mm  | 16 PCS | 9  | $\odot$        | M6 FLAT WASHER     | 24 PCS |
| 3    | JCBC BOLT M6 x 40mm  | 18 PCS | 10 | ( <del> </del> | PH SCREW M4 x 32mm | 16 PCS |
| 4    | JCBC BOLT M6 x 20mm  | 8 PCS  | 11 |                | M4 ALLEN KEY       | 1 PC   |
| 5    | JCBC BOLT M6 x 15mm  | 4 PCS  | 12 |                | M5 ALLEN KEY       | 1 PC   |
| 6    | JCBB BOLT M8 x 50mm  | 8 PCS  | 13 |                | L BRACKET          | 2 PCS  |
| 7    | BARREL NUT           | 3 PCS  | 14 |                | ADJUSTABLE FOOT    | 3 PCS  |