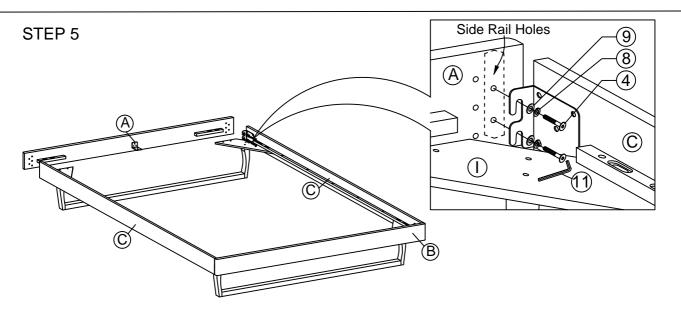

## Components:

| Α | HEADBOARD PANEL | 1 PC  | F | BED LEG (L)        | 2 PCS |
|---|-----------------|-------|---|--------------------|-------|
| В | FOOTBOARD PANEL | 1 PC  | G | BED LEG (R)        | 2 PCS |
| С | SIDE RAIL       | 2 PCS | Н | LEG SUPPORT RAIL   | 2 PCS |
| D | CENTER RAIL     | 1 PC  | 1 | LEG MOUNTING PLATE | 4 PCS |
| F | CENTER RAIL LEG | 3 PCS | J | BED SLATS          | 1 SET |

## HARDWARE BED FRAME

| 1 [= | JCBC BOLT M6 x 100mm | 3 PCS  | 8  | <b>O</b>       | M6 SPRING WASHER   | 24 PCS |
|------|----------------------|--------|----|----------------|--------------------|--------|
| 2    | JCBC BOLT M6 x 50mm  | 16 PCS | 9  | $\odot$        | M6 FLAT WASHER     | 24 PCS |
| 3    | JCBC BOLT M6 x 40mm  | 18 PCS | 10 | ( <del> </del> | PH SCREW M4 x 32mm | 16 PCS |
| 4    | JCBC BOLT M6 x 20mm  | 8 PCS  | 11 |                | M4 ALLEN KEY       | 1 PC   |
| 5    | JCBC BOLT M6 x 15mm  | 4 PCS  | 12 |                | M5 ALLEN KEY       | 1 PC   |
| 6    | JCBB BOLT M8 x 50mm  | 8 PCS  | 13 |                | L BRACKET          | 2 PCS  |
| 7    | BARREL NUT           | 3 PCS  | 14 |                | ADJUSTABLE FOOT    | 3 PCS  |