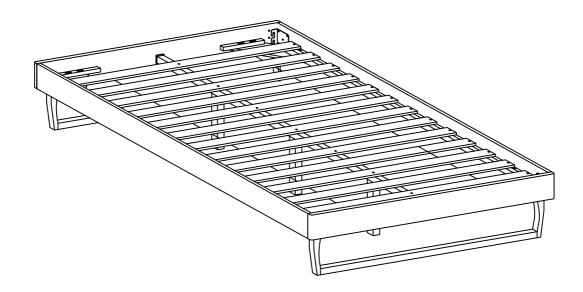

G WASHER   | 24 PCS |
|------|----------------------|--------|----|----------------|--------------------|--------|
| 2    | JCBC BOLT M6 x 50mm  | 16 PCS | 9  | $\odot$        | M6 FLAT WASHER     | 24 PCS |
| 3    | JCBC BOLT M6 x 40mm  | 18 PCS | 10 | ( <del> </del> | PH SCREW M4 x 32mm | 16 PCS |
| 4    | JCBC BOLT M6 x 20mm  | 8 PCS  | 11 |                | M4 ALLEN KEY       | 1 PC   |
| 5    | JCBC BOLT M6 x 15mm  | 4 PCS  | 12 |                | M5 ALLEN KEY       | 1 PC   |
| 6    | JCBB BOLT M8 x 50mm  | 8 PCS  | 13 |                | L BRACKET          | 2 PCS  |
| 7    | BARREL NUT           | 3 PCS  | 14 |                | ADJUSTABLE FOOT    | 3 PCS  |



## STEP 2













STEP 6



STEP 7





STEP 8



STEP 9



STEP 10





STEP 11



STEP 12

12.1 Assembly completed.