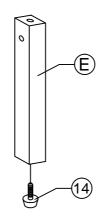

## Components:

| Α | HEADBOARD PANEL | 1 PC  | F | BED LEG (L)        | 2 PCS |
|---|-----------------|-------|---|--------------------|-------|
| В | FOOTBOARD PANEL | 1 PC  | G | BED LEG (R)        | 2 PCS |
| С | SIDE RAIL       | 2 PCS | Н | LEG SUPPORT RAIL   | 2 PCS |
| D | CENTER RAIL     | 1 PC  | 1 | LEG MOUNTING PLATE | 4 PCS |
| F | CENTER RAIL LEG | 3 PCS | J | BED SLATS          | 1 SET |

## HARDWARE BED FRAME

| 1 [= | JCBC BOLT M6 x 100mm | 3 PCS  | 8  | <b>O</b>       | M6 SPRING WASHER   | 24 PCS |
|------|----------------------|--------|----|----------------|--------------------|--------|
| 2    | JCBC BOLT M6 x 50mm  | 16 PCS | 9  | $\odot$        | M6 FLAT WASHER     | 24 PCS |
| 3    | JCBC BOLT M6 x 40mm  | 18 PCS | 10 | ( <del> </del> | PH SCREW M4 x 32mm | 16 PCS |
| 4    | JCBC BOLT M6 x 20mm  | 8 PCS  | 11 |                | M4 ALLEN KEY       | 1 PC   |
| 5    | JCBC BOLT M6 x 15mm  | 4 PCS  | 12 |                | M5 ALLEN KEY       | 1 PC   |
| 6    | JCBB BOLT M8 x 50mm  | 8 PCS  | 13 |                | L BRACKET          | 2 PCS  |
| 7    | BARREL NUT           | 3 PCS  | 14 |                | ADJUSTABLE FOOT    | 3 PCS  |