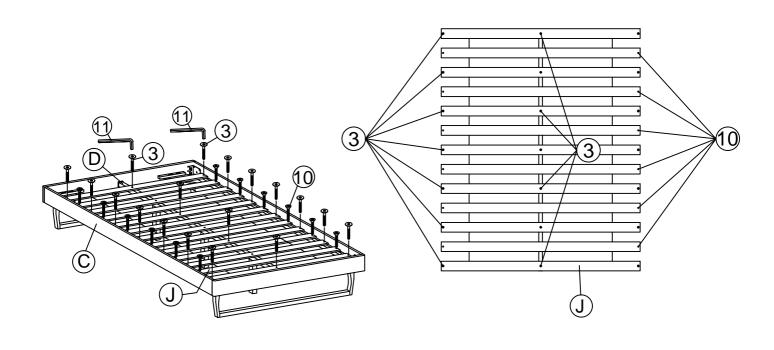

## Components:

| Α | HEADBOARD PANEL | 1 PC  | F | BED LEG (L)        | 2 PCS |
|---|-----------------|-------|---|--------------------|-------|
| В | FOOTBOARD PANEL | 1 PC  | G | BED LEG (R)        | 2 PCS |
| С | SIDE RAIL       | 2 PCS | Н | LEG SUPPORT RAIL   | 2 PCS |
| D | CENTER RAIL     | 1 PC  | 1 | LEG MOUNTING PLATE | 4 PCS |
| F | CENTER RAIL LEG | 3 PCS | J | BED SLATS          | 1 SET |

## HARDWARE BED FRAME

| 1 [= | JCBC BOLT M6 x 100mm | 3 PCS  | 8  | <b>O</b>       | M6 SPRING WASHER   | 24 PCS |
|------|----------------------|--------|----|----------------|--------------------|--------|
| 2    | JCBC BOLT M6 x 50mm  | 16 PCS | 9  | $\odot$        | M6 FLAT WASHER     | 24 PCS |
| 3    | JCBC BOLT M6 x 40mm  | 18 PCS | 10 | ( <del> </del> | PH SCREW M4 x 32mm | 16 PCS |
| 4    | JCBC BOLT M6 x 20mm  | 8 PCS  | 11 |                | M4 ALLEN KEY       | 1 PC   |
| 5    | JCBC BOLT M6 x 15mm  | 4 PCS  | 12 |                | M5 ALLEN KEY       | 1 PC   |
| 6    | JCBB BOLT M8 x 50mm  | 8 PCS  | 13 |                | L BRACKET          | 2 PCS  |
| 7    | BARREL NUT           | 3 PCS  | 14 |                | ADJUSTABLE FOOT    | 3 PCS  |

## STEP 2

STEP 6

STEP 7

STEP 8

STEP 9

STEP 10

STEP 11

STEP 12