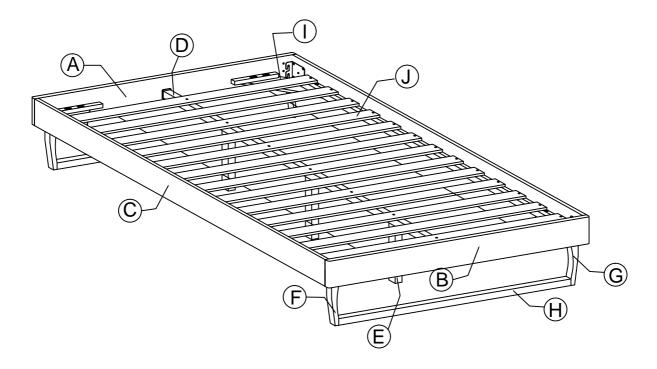

## Components:

| Α | HEADBOARD PANEL | 1 PC  | F | BED LEG (L)        | 2 PCS |
|---|-----------------|-------|---|--------------------|-------|
| В | FOOTBOARD PANEL | 1 PC  | G | BED LEG (R)        | 2 PCS |
| С | SIDE RAIL       | 2 PCS | Н | LEG SUPPORT RAIL   | 2 PCS |
| D | CENTER RAIL     | 1 PC  | 1 | LEG MOUNTING PLATE | 4 PCS |
| F | CENTER RAIL LEG | 3 PCS | J | BED SLATS          | 1 SET |