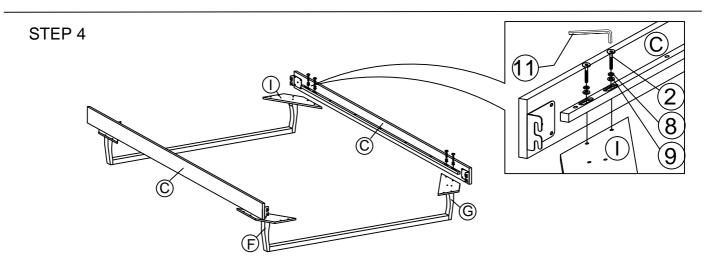

## Components:

| Α | HEADBOARD PANEL | 1 PC  | F | BED LEG (L)        | 2 PCS |
|---|-----------------|-------|---|--------------------|-------|
| В | FOOTBOARD PANEL | 1 PC  | G | BED LEG (R)        | 2 PCS |
| С | SIDE RAIL       | 2 PCS | Н | LEG SUPPORT RAIL   | 2 PCS |
| D | CENTER RAIL     | 1 PC  | 1 | LEG MOUNTING PLATE | 4 PCS |
| F | CENTER RAIL LEG | 3 PCS | J | BED SLATS          | 1 SET |

## HARDWARE BED FRAME

| 1 [= | JCBC BOLT M6 x 100mm | 3 PCS  | 8  | <b>O</b>       | M6 SPRING WASHER   | 24 PCS |
|------|----------------------|--------|----|----------------|--------------------|--------|
| 2    | JCBC BOLT M6 x 50mm  | 16 PCS | 9  | $\odot$        | M6 FLAT WASHER     | 24 PCS |
| 3    | JCBC BOLT M6 x 40mm  | 18 PCS | 10 | ( <del> </del> | PH SCREW M4 x 32mm | 16 PCS |
| 4    | JCBC BOLT M6 x 20mm  | 8 PCS  | 11 |                | M4 ALLEN KEY       | 1 PC   |
| 5    | JCBC BOLT M6 x 15mm  | 4 PCS  | 12 |                | M5 ALLEN KEY       | 1 PC   |
| 6    | JCBB BOLT M8 x 50mm  | 8 PCS  | 13 |                | L BRACKET          | 2 PCS  |
| 7    | BARREL NUT           | 3 PCS  | 14 |                | ADJUSTABLE FOOT    | 3 PCS  |