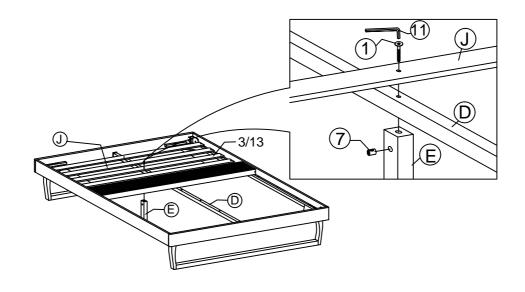

## Components:

| Α | HEADBOARD PANEL | 1 PC  | F | BED LEG (L)        | 2 PCS |
|---|-----------------|-------|---|--------------------|-------|
| В | FOOTBOARD PANEL | 1 PC  | G | BED LEG (R)        | 2 PCS |
| С | SIDE RAIL       | 2 PCS | Н | LEG SUPPORT RAIL   | 2 PCS |
| D | CENTER RAIL     | 1 PC  | 1 | LEG MOUNTING PLATE | 4 PCS |
| F | CENTER RAIL LEG | 3 PCS | J | BED SLATS          | 1 SET |

## HARDWARE BED FRAME

| 1 [= | JCBC BOLT M6 x 100mm | 3 PCS  | 8  | <b>O</b>       | M6 SPRING WASHER   | 24 PCS |
|------|----------------------|--------|----|----------------|--------------------|--------|
| 2    | JCBC BOLT M6 x 50mm  | 16 PCS | 9  | $\odot$        | M6 FLAT WASHER     | 24 PCS |
| 3    | JCBC BOLT M6 x 40mm  | 18 PCS | 10 | ( <del> </del> | PH SCREW M4 x 32mm | 16 PCS |
| 4    | JCBC BOLT M6 x 20mm  | 8 PCS  | 11 |                | M4 ALLEN KEY       | 1 PC   |
| 5    | JCBC BOLT M6 x 15mm  | 4 PCS  | 12 |                | M5 ALLEN KEY       | 1 PC   |
| 6    | JCBB BOLT M8 x 50mm  | 8 PCS  | 13 |                | L BRACKET          | 2 PCS  |
| 7    | BARREL NUT           | 3 PCS  | 14 |                | ADJUSTABLE FOOT    | 3 PCS  |

## STEP 2

STEP 6

STEP 7

STEP 8

STEP 9

STEP 10

STEP 11

STEP 12