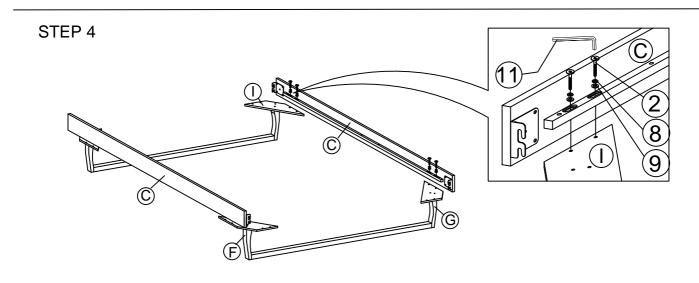

## HARDWARE BED FRAME

| 1 | JCBC BOLT M6 x 90mm | 6 PCS  | 8  | <b>O</b>       | M6 SPRING WASHER   | 24 PCS |
|---|---------------------|--------|----|----------------|--------------------|--------|
| 2 | JCBC BOLT M6 x 50mm | 16 PCS | 9  | $\odot$        | M6 FLAT WASHER     | 24 PCS |
| 3 | JCBC BOLT M6 x 40mm | 16 PCS | 10 | ( <del> </del> | PH SCREW M4 x 32mm | 22 PCS |
| 4 | JCBC BOLT M6 x 20mm | 8 PCS  | 11 |                | M4 ALLEN KEY       | 1 PC   |
| 5 | JCBC BOLT M6 x 15mm | 8 PCS  | 12 |                | M5 ALLEN KEY       | 1 PC   |
| 6 | JCBB BOLT M8 x 50mm | 8 PCS  | 13 |                | L BRACKET          | 4 PCS  |
| 7 | BARREL NUT          | 6 PCS  | 14 |                | ADJUSTABLE FOOT    | 6 PCS  |