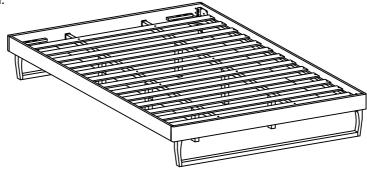

| 1 | JCBC BOLT M6 x 90mm | 6 PCS  | 8  | <b>O</b>       | M6 SPRING WASHER   | 24 PCS |
|---|---------------------|--------|----|----------------|--------------------|--------|
| 2 | JCBC BOLT M6 x 50mm | 16 PCS | 9  | $\odot$        | M6 FLAT WASHER     | 24 PCS |
| 3 | JCBC BOLT M6 x 40mm | 16 PCS | 10 | ( <del> </del> | PH SCREW M4 x 32mm | 22 PCS |
| 4 | JCBC BOLT M6 x 20mm | 8 PCS  | 11 |                | M4 ALLEN KEY       | 1 PC   |
| 5 | JCBC BOLT M6 x 15mm | 8 PCS  | 12 |                | M5 ALLEN KEY       | 1 PC   |
| 6 | JCBB BOLT M8 x 50mm | 8 PCS  | 13 |                | L BRACKET          | 4 PCS  |
| 7 | BARREL NUT          | 6 PCS  | 14 |                | ADJUSTABLE FOOT    | 6 PCS  |

## STEP 1



STEP 2













STEP 6











STEP 10

10.1 Assembly completed.