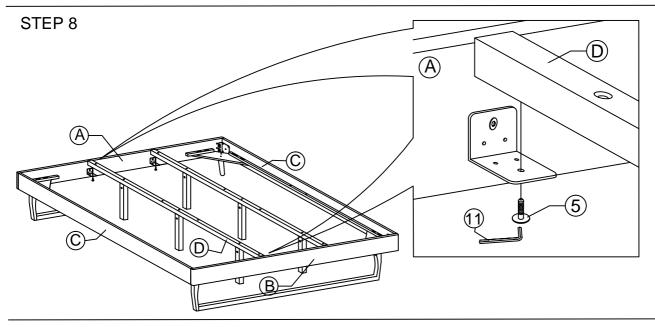

| 1 SET |





## HARDWARE BED FRAME

| 1 | JCBC BOLT M6 x 90mm | 6 PCS  | 8  | <b>O</b>       | M6 SPRING WASHER   | 24 PCS |
|---|---------------------|--------|----|----------------|--------------------|--------|
| 2 | JCBC BOLT M6 x 50mm | 16 PCS | 9  | $\odot$        | M6 FLAT WASHER     | 24 PCS |
| 3 | JCBC BOLT M6 x 40mm | 16 PCS | 10 | ( <del> </del> | PH SCREW M4 x 32mm | 22 PCS |
| 4 | JCBC BOLT M6 x 20mm | 8 PCS  | 11 |                | M4 ALLEN KEY       | 1 PC   |
| 5 | JCBC BOLT M6 x 15mm | 8 PCS  | 12 |                | M5 ALLEN KEY       | 1 PC   |
| 6 | JCBB BOLT M8 x 50mm | 8 PCS  | 13 |                | L BRACKET          | 4 PCS  |
| 7 | BARREL NUT          | 6 PCS  | 14 |                | ADJUSTABLE FOOT    | 6 PCS  |

## STEP 1



STEP 2













STEP 6











STEP 10

10.1 Assembly completed.