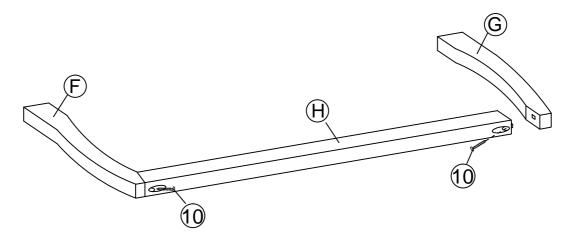

## Components:

| Α | HEADBOARD PANEL | 1 PC  | F | BED LEG (L)        | 2 PCS |
|---|-----------------|-------|---|--------------------|-------|
| В | FOOTBOARD PANEL | 1 PC  | G | BED LEG (R)        | 2 PCS |
| С | SIDE RAIL       | 2 PCS | Н | LEG SUPPORT RAIL   | 2 PCS |
| D | CENTER RAIL     | 2 PCS | 1 | LEG MOUNTING PLATE | 4 PCS |
| E | CENTER RAIL LEG | 6 PCS | J | BED SLATS          | 1 SET |