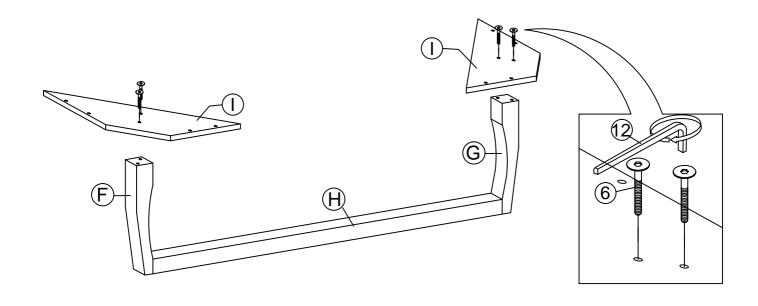

## Components:

| Α | HEADBOARD PANEL | 1 PC  | F | BED LEG (L)        | 2 PCS |
|---|-----------------|-------|---|--------------------|-------|
| В | FOOTBOARD PANEL | 1 PC  | G | BED LEG (R)        | 2 PCS |
| С | SIDE RAIL       | 2 PCS | Н | LEG SUPPORT RAIL   | 2 PCS |
| D | CENTER RAIL     | 2 PCS | 1 | LEG MOUNTING PLATE | 4 PCS |
| E | CENTER RAIL LEG | 6 PCS | J | BED SLATS          | 1 SET |

## HARDWARE BED FRAME

| 1 | JCBC BOLT M6 x 90mm | 6 PCS  | 8  | <b>O</b>       | M6 SPRING WASHER   | 24 PCS |
|---|---------------------|--------|----|----------------|--------------------|--------|
| 2 | JCBC BOLT M6 x 50mm | 16 PCS | 9  | $\odot$        | M6 FLAT WASHER     | 24 PCS |
| 3 | JCBC BOLT M6 x 40mm | 16 PCS | 10 | ( <del> </del> | PH SCREW M4 x 32mm | 22 PCS |
| 4 | JCBC BOLT M6 x 20mm | 8 PCS  | 11 |                | M4 ALLEN KEY       | 1 PC   |
| 5 | JCBC BOLT M6 x 15mm | 8 PCS  | 12 |                | M5 ALLEN KEY       | 1 PC   |
| 6 | JCBB BOLT M8 x 50mm | 8 PCS  | 13 |                | L BRACKET          | 4 PCS  |
| 7 | BARREL NUT          | 6 PCS  | 14 |                | ADJUSTABLE FOOT    | 6 PCS  |

## STEP 1

STEP 2

STEP 6

STEP 10

10.1 Assembly completed.