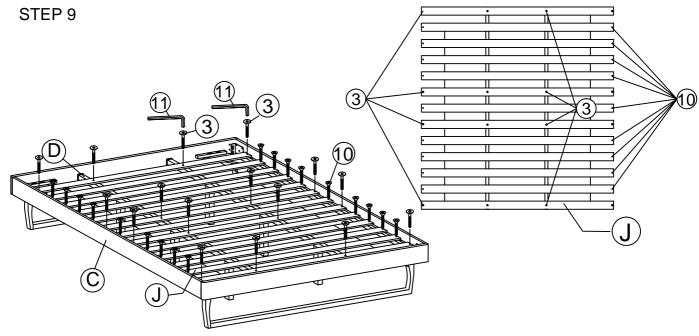

| 1 SET |





## HARDWARE BED FRAME

| 1 | JCBC BOLT M6 x 90mm | 6 PCS  | 8  | <b>O</b>       | M6 SPRING WASHER   | 24 PCS |
|---|---------------------|--------|----|----------------|--------------------|--------|
| 2 | JCBC BOLT M6 x 50mm | 16 PCS | 9  | $\odot$        | M6 FLAT WASHER     | 24 PCS |
| 3 | JCBC BOLT M6 x 40mm | 16 PCS | 10 | ( <del> </del> | PH SCREW M4 x 32mm | 22 PCS |
| 4 | JCBC BOLT M6 x 20mm | 8 PCS  | 11 |                | M4 ALLEN KEY       | 1 PC   |
| 5 | JCBC BOLT M6 x 15mm | 8 PCS  | 12 |                | M5 ALLEN KEY       | 1 PC   |
| 6 | JCBB BOLT M8 x 50mm | 8 PCS  | 13 |                | L BRACKET          | 4 PCS  |
| 7 | BARREL NUT          | 6 PCS  | 14 |                | ADJUSTABLE FOOT    | 6 PCS  |

## STEP 1



STEP 2













STEP 6











STEP 10

10.1 Assembly completed.