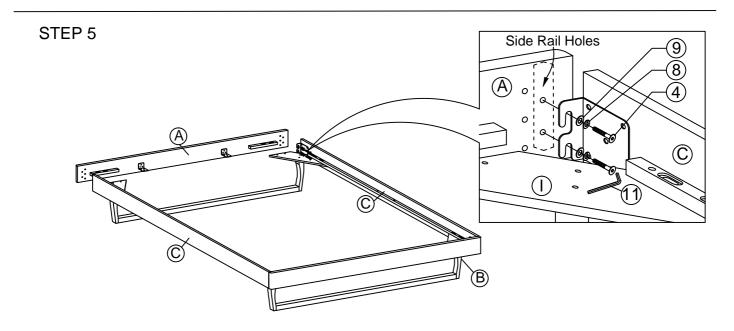

## HARDWARE BED FRAME

| 1 | JCBC BOLT M6 x 90mm | 6 PCS  | 8  | <b>O</b>       | M6 SPRING WASHER   | 24 PCS |
|---|---------------------|--------|----|----------------|--------------------|--------|
| 2 | JCBC BOLT M6 x 50mm | 16 PCS | 9  | $\odot$        | M6 FLAT WASHER     | 24 PCS |
| 3 | JCBC BOLT M6 x 40mm | 16 PCS | 10 | ( <del> </del> | PH SCREW M4 x 32mm | 22 PCS |
| 4 | JCBC BOLT M6 x 20mm | 8 PCS  | 11 |                | M4 ALLEN KEY       | 1 PC   |
| 5 | JCBC BOLT M6 x 15mm | 8 PCS  | 12 |                | M5 ALLEN KEY       | 1 PC   |
| 6 | JCBB BOLT M8 x 50mm | 8 PCS  | 13 |                | L BRACKET          | 4 PCS  |
| 7 | BARREL NUT          | 6 PCS  | 14 |                | ADJUSTABLE FOOT    | 6 PCS  |