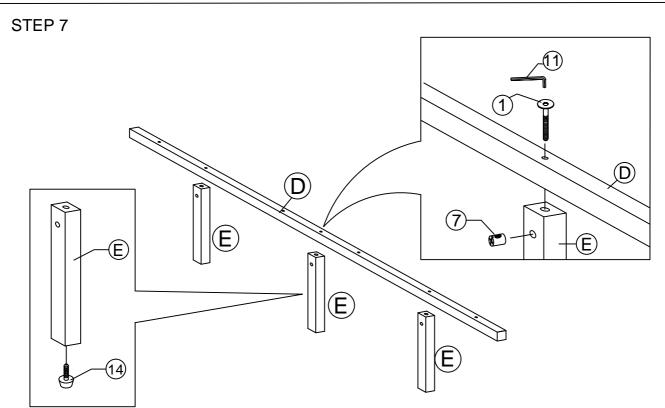

## Components:

| Α | HEADBOARD PANEL | 1 PC  | F | BED LEG (L)        | 2 PCS |
|---|-----------------|-------|---|--------------------|-------|
| В | FOOTBOARD PANEL | 1 PC  | G | BED LEG (R)        | 2 PCS |
| С | SIDE RAIL       | 2 PCS | Н | LEG SUPPORT RAIL   | 2 PCS |
| D | CENTER RAIL     | 2 PCS | 1 | LEG MOUNTING PLATE | 4 PCS |
| E | CENTER RAIL LEG | 6 PCS | J | BED SLATS          | 1 SET |

## HARDWARE BED FRAME

| 1 | JCBC BOLT M6 x 90mm | 6 PCS  | 8  | <b>O</b>       | M6 SPRING WASHER   | 24 PCS |
|---|---------------------|--------|----|----------------|--------------------|--------|
| 2 | JCBC BOLT M6 x 50mm | 16 PCS | 9  | $\odot$        | M6 FLAT WASHER     | 24 PCS |
| 3 | JCBC BOLT M6 x 40mm | 16 PCS | 10 | ( <del> </del> | PH SCREW M4 x 32mm | 22 PCS |
| 4 | JCBC BOLT M6 x 20mm | 8 PCS  | 11 |                | M4 ALLEN KEY       | 1 PC   |
| 5 | JCBC BOLT M6 x 15mm | 8 PCS  | 12 |                | M5 ALLEN KEY       | 1 PC   |
| 6 | JCBB BOLT M8 x 50mm | 8 PCS  | 13 |                | L BRACKET          | 4 PCS  |
| 7 | BARREL NUT          | 6 PCS  | 14 |                | ADJUSTABLE FOOT    | 6 PCS  |