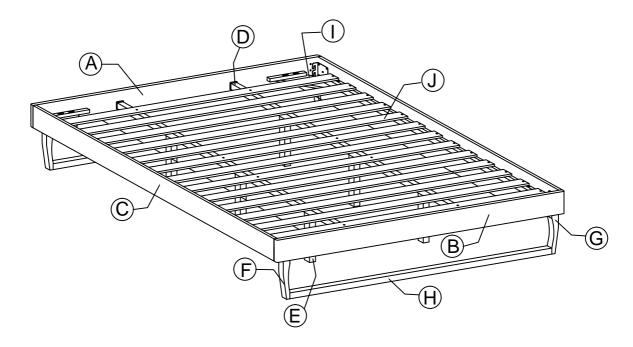

## Components:

| Α | HEADBOARD PANEL | 1 PC  | F | BED LEG (L)        | 2 PCS |
|---|-----------------|-------|---|--------------------|-------|
| В | FOOTBOARD PANEL | 1 PC  | G | BED LEG (R)        | 2 PCS |
| С | SIDE RAIL       | 2 PCS | Н | LEG SUPPORT RAIL   | 2 PCS |
| D | CENTER RAIL     | 2 PCS | 1 | LEG MOUNTING PLATE | 4 PCS |
| E | CENTER RAIL LEG | 6 PCS | J | BED SLATS          | 1 SET |