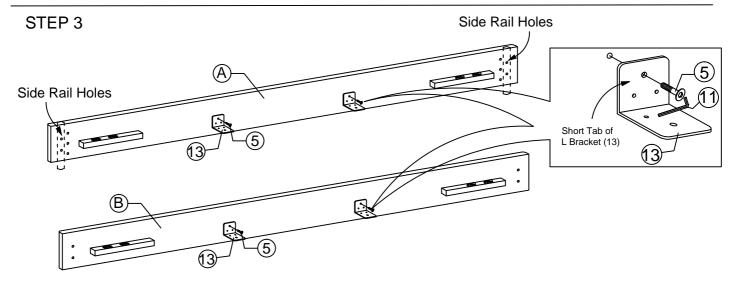

## Components:

| Α | HEADBOARD PANEL | 1 PC  | F | BED LEG (L)        | 2 PCS |
|---|-----------------|-------|---|--------------------|-------|
| В | FOOTBOARD PANEL | 1 PC  | G | BED LEG (R)        | 2 PCS |
| С | SIDE RAIL       | 2 PCS | Н | LEG SUPPORT RAIL   | 2 PCS |
| D | CENTER RAIL     | 2 PCS | 1 | LEG MOUNTING PLATE | 4 PCS |
| E | CENTER RAIL LEG | 6 PCS | J | BED SLATS          | 1 SET |

## HARDWARE BED FRAME

| 1 | JCBC BOLT M6 x 90mm | 6 PCS  | 8  | <b>O</b>       | M6 SPRING WASHER   | 24 PCS |
|---|---------------------|--------|----|----------------|--------------------|--------|
| 2 | JCBC BOLT M6 x 50mm | 16 PCS | 9  | $\odot$        | M6 FLAT WASHER     | 24 PCS |
| 3 | JCBC BOLT M6 x 40mm | 16 PCS | 10 | ( <del> </del> | PH SCREW M4 x 32mm | 22 PCS |
| 4 | JCBC BOLT M6 x 20mm | 8 PCS  | 11 |                | M4 ALLEN KEY       | 1 PC   |
| 5 | JCBC BOLT M6 x 15mm | 8 PCS  | 12 |                | M5 ALLEN KEY       | 1 PC   |
| 6 | JCBB BOLT M8 x 50mm | 8 PCS  | 13 |                | L BRACKET          | 4 PCS  |
| 7 | BARREL NUT          | 6 PCS  | 14 |                | ADJUSTABLE FOOT    | 6 PCS  |

## STEP 1

STEP 2

STEP 6

STEP 10

10.1 Assembly completed.