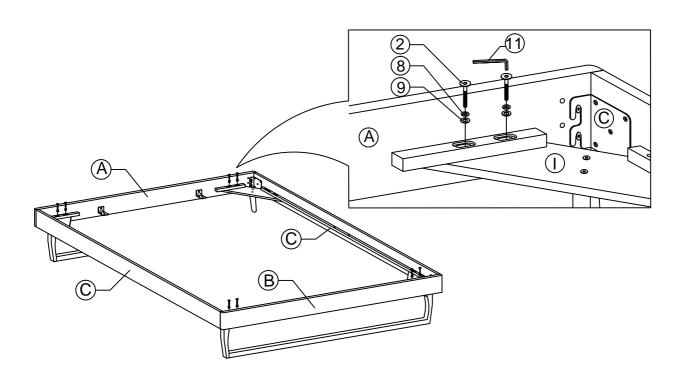

## HARDWARE BED FRAME

| 1 | JCBC BOLT M6 x 90mm | 6 PCS  | 8  | <b>O</b>       | M6 SPRING WASHER   | 24 PCS |
|---|---------------------|--------|----|----------------|--------------------|--------|
| 2 | JCBC BOLT M6 x 50mm | 16 PCS | 9  | $\odot$        | M6 FLAT WASHER     | 24 PCS |
| 3 | JCBC BOLT M6 x 40mm | 16 PCS | 10 | ( <del> </del> | PH SCREW M4 x 32mm | 22 PCS |
| 4 | JCBC BOLT M6 x 20mm | 8 PCS  | 11 |                | M4 ALLEN KEY       | 1 PC   |
| 5 | JCBC BOLT M6 x 15mm | 8 PCS  | 12 |                | M5 ALLEN KEY       | 1 PC   |
| 6 | JCBB BOLT M8 x 50mm | 8 PCS  | 13 |                | L BRACKET          | 4 PCS  |
| 7 | BARREL NUT          | 6 PCS  | 14 |                | ADJUSTABLE FOOT    | 6 PCS  |