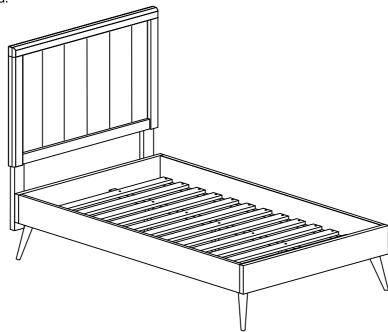

rt stand holes over the pre-drilled headboard holes according to your desired headboard height.
- 1.2 Secure each HB support stand by using 2x JCBC Bolt [1] and 2x M6 Spring Washer [2] and 2x M6 Flat Washer [3]. Tighten with supplied Allen Key [4].

Repeat the same procedure to secure the other side.

Note: Hardware may loosen over time.

Periodically check that all connections are tight.





# STEP 2

- 2.1 Line up the bed frame board's pre-drilled holes to match those of the headboard.
- 2.2 Secure the headboard to the bed frame by using 3x JCBC Bolt [1] and 3x M6 Spring Washer [2] and 3x M6 Flat Washer [3] for the thicker bed frame. Tighten with supplied Allen Key [4].
- 2.3 Repeat the same procedure for each screw and each side of the bed frame.



## STEP 3

3.1 Assembly completed.