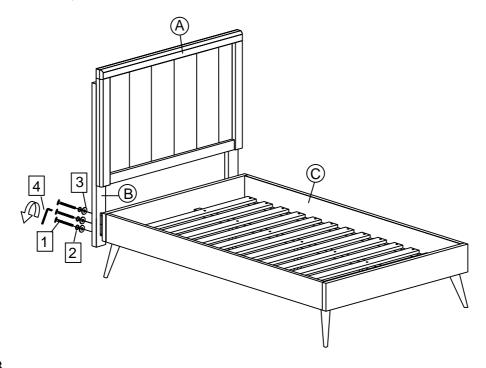

#### HARDWARE HEADBOARD

| 1 |          | JCBC BOLT M6 x 35mm | 10 PCS |
|---|----------|---------------------|--------|
| 2 | <b>O</b> | M6 SPRING WASHER    | 10 PCS |
| 3 | $\odot$  | M6 FLAT WASHER      | 10 PCS |
| 4 |          | M4 ALLEN KEY        | 1 PC   |

# STEP 2

- 2.1 Line up the bed frame board's pre-drilled holes to match those of the headboard.
- 2.2 Secure the headboard to the bed frame by using 3x JCBC Bolt [1] and 3x M6 Spring Washer [2] and 3x M6 Flat Washer [3] for the thicker bed frame. Tighten with supplied Allen Key [4].
- 2.3 Repeat the same procedure for each screw and each side of the bed frame.