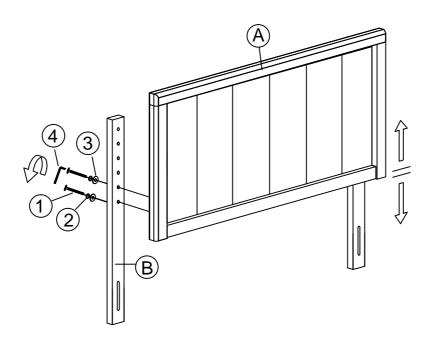

#### HARDWARE HEADBOARD

| 1 |          | JCBC BOLT M6 x 35mm | 10 PCS |
|---|----------|---------------------|--------|
| 2 | <b>O</b> | M6 SPRING WASHER    | 10 PCS |
| 3 | $\odot$  | M6 FLAT WASHER      | 10 PCS |
| 4 |          | M4 ALLEN KEY        | 1 PC   |

#### STEP 1

- 1.1 Align pre-drilled support stand holes over the pre-drilled headboard holes according to your desired headboard height.
- 1.2 Secure each HB support stand by using 2x JCBC Bolt [1] and 2x M6 Spring Washer [2] and 2x M6 Flat Washer [3]. Tighten with supplied Allen Key [4].

Repeat the same procedure to secure the other side.

Note: Hardware may loosen over time.

Periodically check that all connections are tight.