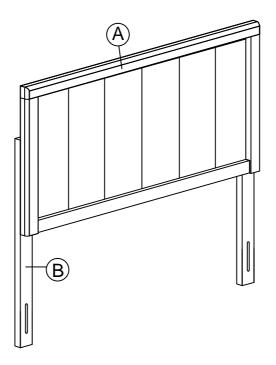

### Components:

A HEADBOARD 1 PC
B HB SUPPORT 2 PCS
C BED FRAME (DOES NOT INCLUDE

WITH THE PURCHASE)