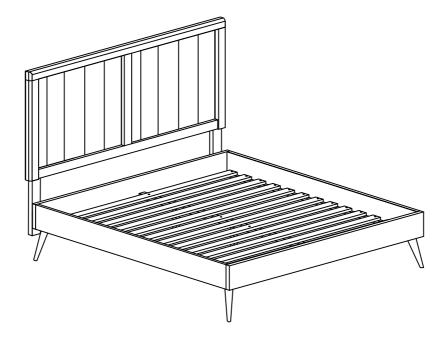

and holes over the pre-drilled headboard holes according to your desired headboard height.
- 1.2 Secure each HB support stand by using 2x JCBC Bolt [1] and 2x M6 Spring Washer [2] and 2x M6 Flat Washer [3]. Tighten with supplied Allen Key [4].

Repeat the same procedure to secure the other side.

Note: Hardware may loosen over time.

Periodically check that all connections are tight.





## STEP 2

- 2.1 Line up the bed frame board's pre-drilled holes to match those of the headboard.
- 2.2 Secure the headboard to the bed frame by using 3x JCBC Bolt [1] and 3x M6 Spring Washer [2] and 3x M6 Flat Washer [3] for the thicker bed frame.

  Tighten with supplied Allen Key [4].
- 2.3 Repeat the same procedure for each screw and each side of the bed frame.



### STEP 3

3.1 Assembly completed.