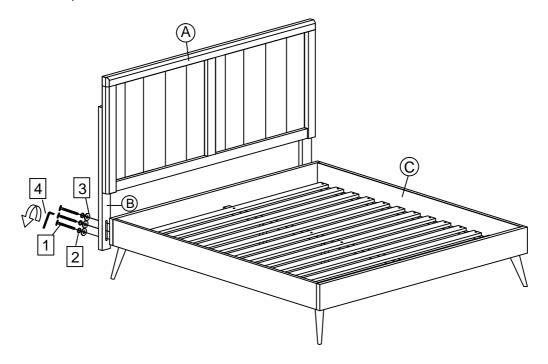

## STEP 2

- 2.1 Line up the bed frame board's pre-drilled holes to match those of the headboard.
- 2.2 Secure the headboard to the bed frame by using 3x JCBC Bolt [1] and 3x M6 Spring Washer [2] and 3x M6 Flat Washer [3] for the thicker bed frame.

  Tighten with supplied Allen Key [4].
- 2.3 Repeat the same procedure for each screw and each side of the bed frame.