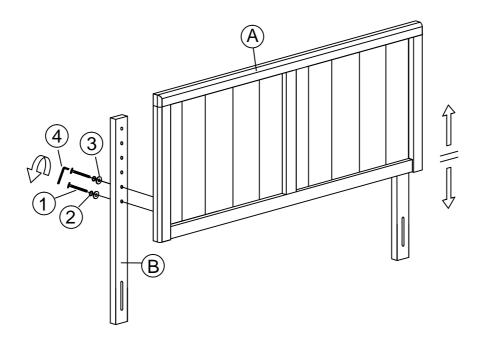

## STEP 1

- 1.1 Align pre-drilled support stand holes over the pre-drilled headboard holes according to your desired headboard height.
- 1.2 Secure each HB support stand by using 2x JCBC Bolt [1] and 2x M6 Spring Washer [2] and 2x M6 Flat Washer [3]. Tighten with supplied Allen Key [4].

Repeat the same procedure to secure the other side.

Note: Hardware may loosen over time.

Periodically check that all connections are tight.