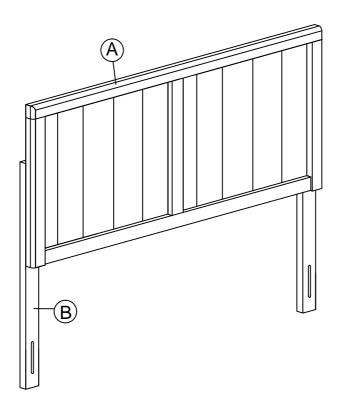

# Components:

A HEADBOARD 1 PC

B HB SUPPORT 2 PCS

C BED FRAME (DOES NOT INCLUDE WITH THE PURCHASE)