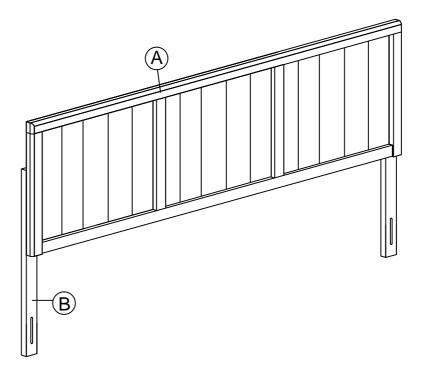

Components:

| А | HEADBOARD  | 1 PC  |
|---|------------|-------|
| В | HB SUPPORT | 2 PCS |
| С | BED FRAME  | -     |

(DOES NOT INCLUDE WITH THE PURCHASE)