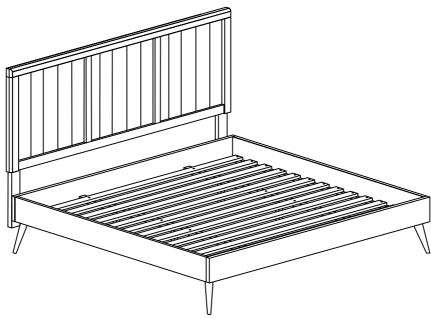

over the pre-drilled headboard holes according to your desired headboard height.

1.2 Secure each HB support stand by using 2x JCBC Bolt [1] and 2x M6 Spring Washer [2] and 2x M6 Flat Washer [3]. Tighten with supplied Allen Key [4].

Repeat the same procedure to secure the other side.

#### Note: Hardware may loosen over time. Periodically check that all connections are tight.



# MOD-6219



### STEP 2

2.1 Line up the bed frame board's pre-drilled holes to match those of the headboard.

2.2 Secure the headboard to the bed frame by using 3x JCBC Bolt [1] and 3x M6 Spring Washer [2] and 3x M6 Flat Washer [3] for the thicker bed frame. Tighten with supplied Allen Key [4].

2.3 Repeat the same procedure for each screw and each side of the bed frame.



### STEP 3

3.1 Assembly completed.