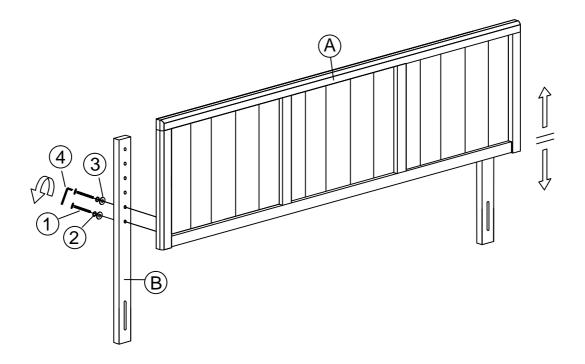

#### HARDWARE HEADBOARD

| 1 |            | JCBC BOLT M6 x 35mm | 10 PCS |
|---|------------|---------------------|--------|
| 2 | O          | M6 SPRING WASHER    | 10 PCS |
| 3 | $\bigcirc$ | M6 FLAT WASHER      | 10 PCS |
| 4 |            | M4 ALLEN KEY        | 1 PC   |

## STEP 1

1.1 Align pre-drilled support stand holes over the pre-drilled headboard holes according to your desired headboard height.

1.2 Secure each HB support stand by using 2x JCBC Bolt [1] and 2x M6 Spring Washer [2] and 2x M6 Flat Washer [3]. Tighten with supplied Allen Key [4].

Repeat the same procedure to secure the other side.