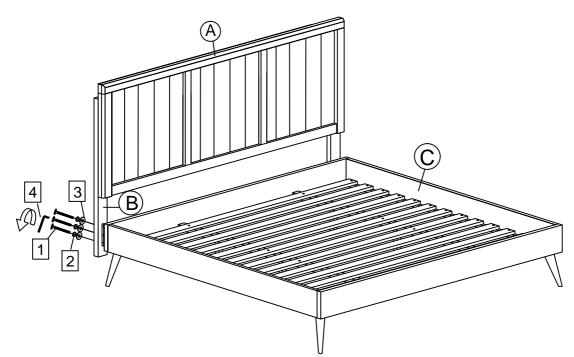

### STEP 2

2.1 Line up the bed frame board's pre-drilled holes to match those of the headboard.

2.2 Secure the headboard to the bed frame by using 3x JCBC Bolt [1] and 3x M6 Spring Washer [2] and 3x M6 Flat Washer [3] for the thicker bed frame. Tighten with supplied Allen Key [4].

2.3 Repeat the same procedure for each screw and each side of the bed frame.