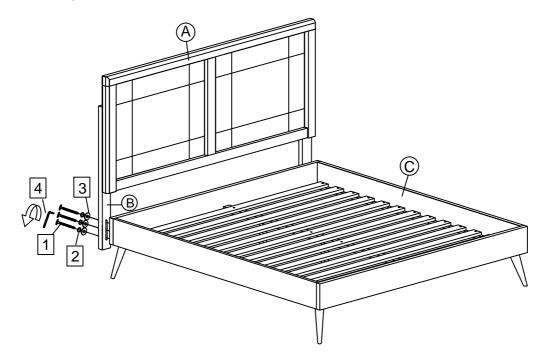

# STEP 2

- 2.1 Line up the bed frame board's pre-drilled holes to match those of the headboard.
- 2.2 Secure the headboard to the bed frame by using 3x JCBC Bolt [1] and 3x M6 Spring Washer [2] and 3x M6 Flat Washer [3] for the thicker bed frame.

  Tighten with supplied Allen Key [4].
- 2.3 Repeat the same procedure for each screw and each side of the bed frame.