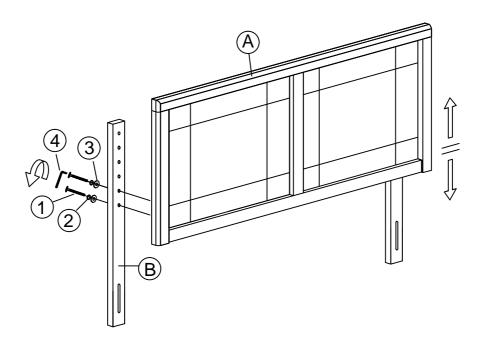

# HARDWARE HEADBOARD

| 1 |          | JCBC BOLT M6 x 35mm | 10 PCS |
|---|----------|---------------------|--------|
| 2 | <b>O</b> | M6 SPRING WASHER    | 10 PCS |
| 3 | $\odot$  | M6 FLAT WASHER      | 10 PCS |
| 4 |          | M4 ALLEN KEY        | 1 PC   |

### STEP 1

- 1.1 Align pre-drilled support stand holes over the pre-drilled headboard holes according to your desired headboard height.
- 1.2 Secure each HB support stand by using 2x JCBC Bolt [1] and 2x M6 Spring Washer [2] and 2x M6 Flat Washer [3]. Tighten with supplied Allen Key [4].

Repeat the same procedure to secure the other side.

Note: Hardware may loosen over time.

Periodically check that all connections are tight.