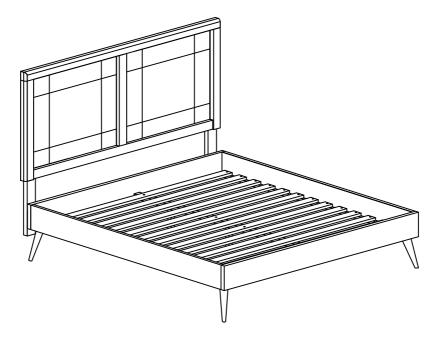

stand holes over the pre-drilled headboard holes according to your desired headboard height.
- 1.2 Secure each HB support stand by using 2x JCBC Bolt [1] and 2x M6 Spring Washer [2] and 2x M6 Flat Washer [3]. Tighten with supplied Allen Key [4].

Repeat the same procedure to secure the other side.

Note: Hardware may loosen over time.

Periodically check that all connections are tight.





# STEP 2

- 2.1 Line up the bed frame board's pre-drilled holes to match those of the headboard.
- 2.2 Secure the headboard to the bed frame by using 3x JCBC Bolt [1] and 3x M6 Spring Washer [2] and 3x M6 Flat Washer [3] for the thicker bed frame.

  Tighten with supplied Allen Key [4].
- 2.3 Repeat the same procedure for each screw and each side of the bed frame.



# STEP 3

3.1 Assembly completed.