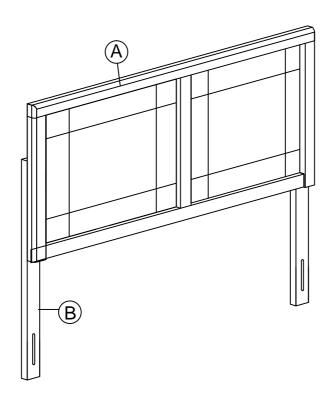

### Components:

A HEADBOARD 1 PC

B HB SUPPORT 2 PCS

C BED FRAME (DOES NOT INCLUDE WITH THE PURCHASE)