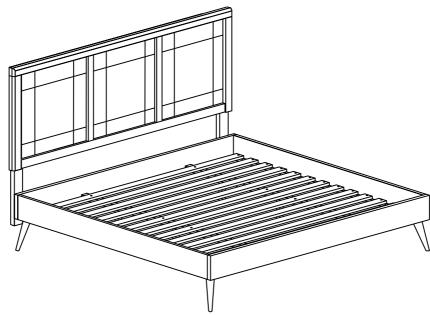

over the pre-drilled headboard holes according to your desired headboard height.

1.2 Secure each HB support stand by using 2x JCBC Bolt [1] and 2x M6 Spring Washer [2] and 2x M6 Flat Washer [3]. Tighten with supplied Allen Key [4].

Repeat the same procedure to secure the other side.

#### Note: Hardware may loosen over time. Periodically check that all connections are tight.



# MOD-6223



### STEP 2

2.1 Line up the bed frame board's pre-drilled holes to match those of the headboard.

2.2 Secure the headboard to the bed frame by using 3x JCBC Bolt [1] and 3x M6 Spring Washer [2] and 3x M6 Flat Washer [3] for the thicker bed frame. Tighten with supplied Allen Key [4].

2.3 Repeat the same procedure for each screw and each side of the bed frame.



### STEP 3

3.1 Assembly completed.