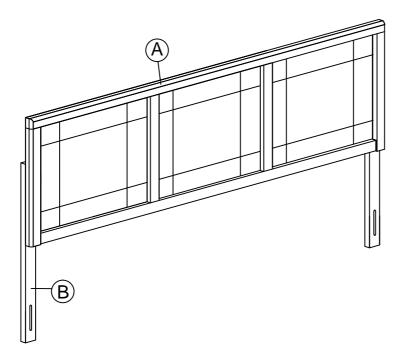

Components:

| А | HEADBOARD  | 1 PC  |
|---|------------|-------|
| В | HB SUPPORT | 2 PCS |

| С | BED FRAME          |
|---|--------------------|
|   | (DOES NOT INCLUDE  |
|   | WITH THE PURCHASE) |