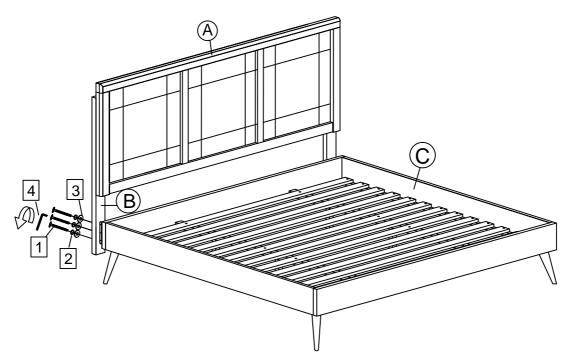

### STEP 2

2.1 Line up the bed frame board's pre-drilled holes to match those of the headboard.

2.2 Secure the headboard to the bed frame by using 3x JCBC Bolt [1] and 3x M6 Spring Washer [2] and 3x M6 Flat Washer [3] for the thicker bed frame. Tighten with supplied Allen Key [4].

2.3 Repeat the same procedure for each screw and each side of the bed frame.