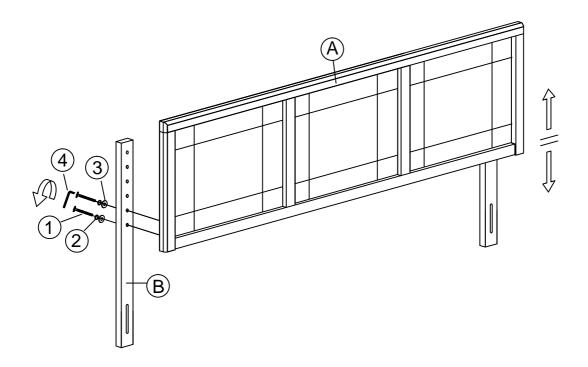

### STEP 1

1.1 Align pre-drilled support stand holes over the pre-drilled headboard holes according to your desired headboard height.

1.2 Secure each HB support stand by using 2x JCBC Bolt [1] and 2x M6 Spring Washer [2] and 2x M6 Flat Washer [3]. Tighten with supplied Allen Key [4].

Repeat the same procedure to secure the other side.

#### Note: Hardware may loosen over time. Periodically check that all connections are tight.