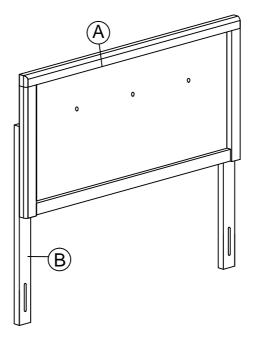

Components:

| А | HEADBOARD | 1 PC |
|---|-----------|------|
|   |           |      |

- B HB SUPPORT 2 PCS
- C BED FRAME (DOES NOT INCLUDE WITH THE PURCHASE)