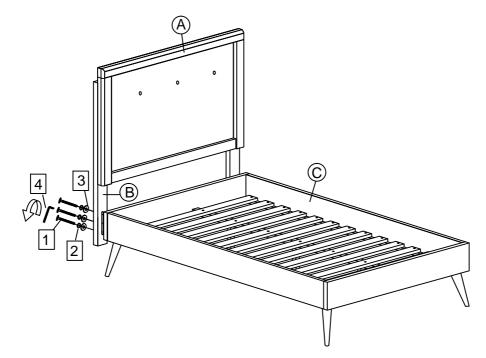

### STEP 2

2.1 Line up the bed frame board's pre-drilled holes to match those of the headboard.

2.2 Secure the headboard to the bed frame by using 3x JCBC Bolt [1] and 3x M6 Spring Washer [2] and 3x M6 Flat Washer [3] for the thicker bed frame. Tighten with supplied Allen Key [4].

2.3 Repeat the same procedure for each screw and each side of the bed frame.