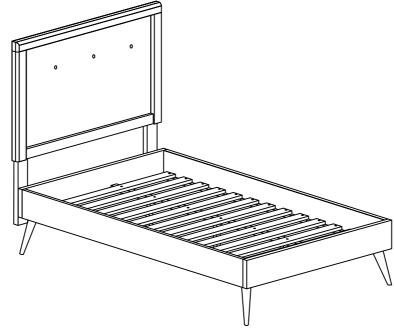

les over the pre-drilled headboard holes according to your desired headboard height.

1.2 Secure each HB support stand by using 2x JCBC Bolt [1] and 2x M6 Spring Washer [2] and 2x M6 Flat Washer [3]. Tighten with supplied Allen Key [4].

Repeat the same procedure to secure the other side.

Note: Hardware may loosen over time. Periodically check that all connections are tight.



## MOD-6224



### STEP 2

2.1 Line up the bed frame board's pre-drilled holes to match those of the headboard.

2.2 Secure the headboard to the bed frame by using 3x JCBC Bolt [1] and 3x M6 Spring Washer [2] and 3x M6 Flat Washer [3] for the thicker bed frame. Tighten with supplied Allen Key [4].

2.3 Repeat the same procedure for each screw and each side of the bed frame.



#### STEP 3

3.1 Assembly completed.