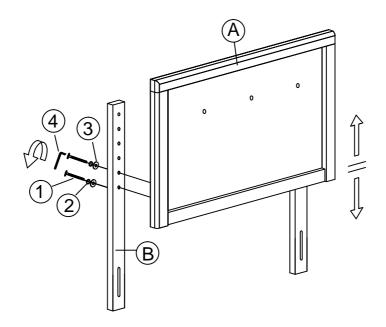

### STEP 1

1.1 Align pre-drilled support stand holes over the pre-drilled headboard holes according to your desired headboard height.

1.2 Secure each HB support stand by using 2x JCBC Bolt [1] and 2x M6 Spring Washer [2] and 2x M6 Flat Washer [3]. Tighten with supplied Allen Key [4].

Repeat the same procedure to secure the other side.

Note: Hardware may loosen over time. Periodically check that all connections are tight.