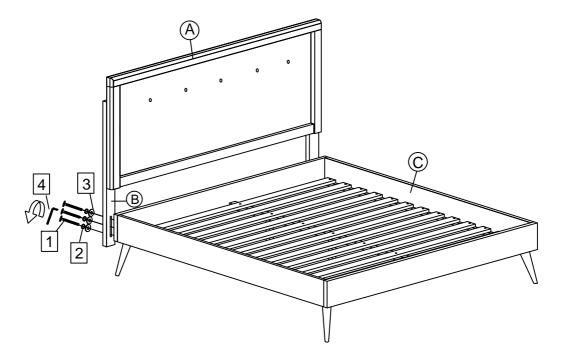

### HARDWARE HEADBOARD

| 1 |          | JCBC BOLT M6 x 35mm | 10 PCS |
|---|----------|---------------------|--------|
| 2 | <b>O</b> | M6 SPRING WASHER    | 10 PCS |
| 3 | $\odot$  | M6 FLAT WASHER      | 10 PCS |
| 4 |          | M4 ALLEN KEY        | 1 PC   |

# STEP 2

- 2.1 Line up the bed frame board's pre-drilled holes to match those of the headboard.
- 2.2 Secure the headboard to the bed frame by using 3x JCBC Bolt [1] and 3x M6 Spring Washer [2] and 3x M6 Flat Washer [3] for the thicker bed frame. Tighten with supplied Allen Key [4].
- 2.3 Repeat the same procedure for each screw and each side of the bed frame.