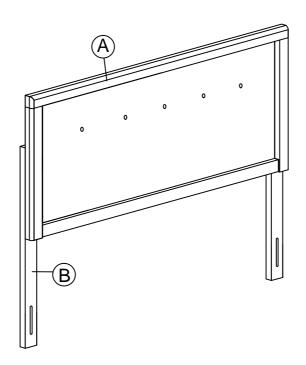

## Components:

A HEADBOARD 1 PC
B HB SUPPORT 2 PCS
C BED FRAME (DOES NOT INCLUDE

WITH THE PURCHASE)