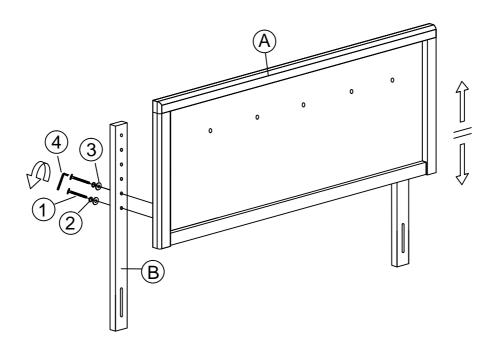

### HARDWARE HEADBOARD

| 1 |          | JCBC BOLT M6 x 35mm | 10 PCS |
|---|----------|---------------------|--------|
| 2 | <b>O</b> | M6 SPRING WASHER    | 10 PCS |
| 3 | $\odot$  | M6 FLAT WASHER      | 10 PCS |
| 4 |          | M4 ALLEN KEY        | 1 PC   |

# STEP 1

- 1.1 Align pre-drilled support stand holes over the pre-drilled headboard holes according to your desired headboard height.
- 1.2 Secure each HB support stand by using 2x JCBC Bolt [1] and 2x M6 Spring Washer [2] and 2x M6 Flat Washer [3]. Tighten with supplied Allen Key [4]. Repeat the same procedure to secure the other side.

Note: Hardware may loosen over time.

Periodically check that all connections are tight.