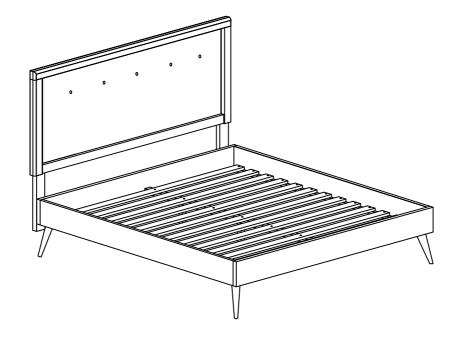

rt stand holes over the pre-drilled headboard holes according to your desired headboard height.
- 1.2 Secure each HB support stand by using 2x JCBC Bolt [1] and 2x M6 Spring Washer [2] and 2x M6 Flat Washer [3]. Tighten with supplied Allen Key [4]. Repeat the same procedure to secure the other side.

Note: Hardware may loosen over time.

Periodically check that all connections are tight.





# STEP 2

- 2.1 Line up the bed frame board's pre-drilled holes to match those of the headboard.
- 2.2 Secure the headboard to the bed frame by using 3x JCBC Bolt [1] and 3x M6 Spring Washer [2] and 3x M6 Flat Washer [3] for the thicker bed frame. Tighten with supplied Allen Key [4].
- 2.3 Repeat the same procedure for each screw and each side of the bed frame.



### STEP 3

3.1 Assembly completed.