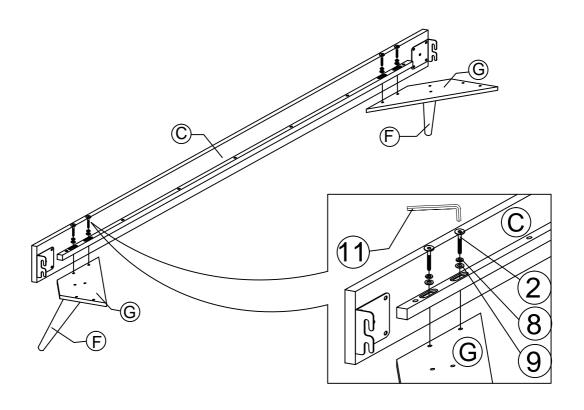

SPRING WASHER   | 24 PCS |
|------|----------------------|--------|----|----------------------------|--------------------|--------|
| 2    | JCBC BOLT M6 x 50mm  | 16 PCS | 9  | $\odot$                    | M6 FLAT WASHER     | 24 PCS |
| 3    | JCBC BOLT M6 x 40mm  | 18 PCS | 10 | ( <del>]"/////////</del> > | PH SCREW M4 x 32mm | 12 PCS |
| 4    | JCBC BOLT M6 x 20mm  | 8 PCS  | 11 |                            | M4 ALLEN KEY       | 1 PC   |
| 5    | JCBC BOLT M6 x 15mm  | 4 PCS  | 12 |                            | M5 ALLEN KEY       | 1 PC   |
| 6    | JCBB BOLT M8 x 50mm  | 8 PCS  | 13 |                            | L BRACKET          | 2 PCS  |
| 7    | BARREL NUT           | 3 PCS  | 14 |                            | ADJUSTABLE FOOT    | 3 PCS  |

#### STEP 1



# STEP 2





STEP 3











STEP 6





STEP 7



# STEP 8



# STEP 9





STEP 10



# STEP 11

11.1 Assembly completed.