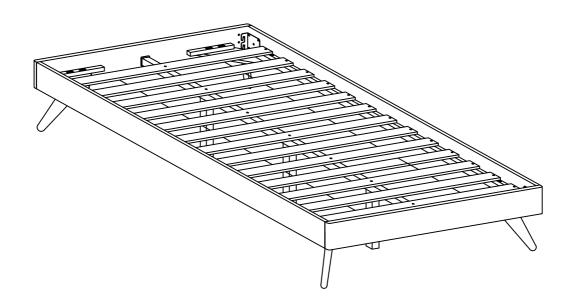

---------------|--------|
| 2    | JCBC BOLT M6 x 50mm  | 16 PCS | 9  | $\odot$                    | M6 FLAT WASHER     | 24 PCS |
| 3    | JCBC BOLT M6 x 40mm  | 18 PCS | 10 | ( <del>]"/////////</del> > | PH SCREW M4 x 32mm | 12 PCS |
| 4    | JCBC BOLT M6 x 20mm  | 8 PCS  | 11 |                            | M4 ALLEN KEY       | 1 PC   |
| 5    | JCBC BOLT M6 x 15mm  | 4 PCS  | 12 |                            | M5 ALLEN KEY       | 1 PC   |
| 6    | JCBB BOLT M8 x 50mm  | 8 PCS  | 13 |                            | L BRACKET          | 2 PCS  |
| 7    | BARREL NUT           | 3 PCS  | 14 |                            | ADJUSTABLE FOOT    | 3 PCS  |

#### STEP 1



# STEP 2





STEP 3











STEP 6





STEP 7



# STEP 8



# STEP 9





STEP 10



# STEP 11

11.1 Assembly completed.