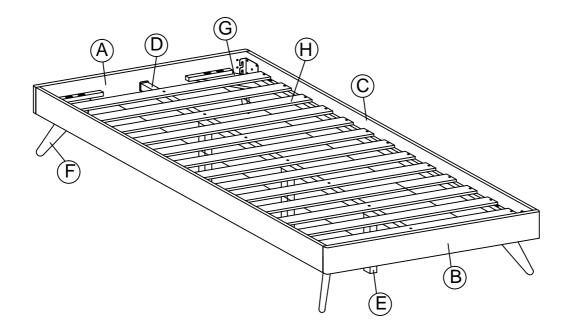

#### Components:

| Α | HEADBOARD PANEL | 1 PC  | Е | CENTER RAIL LEG    | 3 PCS |
|---|-----------------|-------|---|--------------------|-------|
| В | FOOTBOARD PANEL | 1 PC  | F | BED LEG            | 4 PCS |
| С | SIDE RAIL       | 2 PCS | G | LEG MOUNTING PLATE | 4 PCS |
| D | CENTER RAIL     | 1 PC  | Н | BED SLATS          | 1 SET |