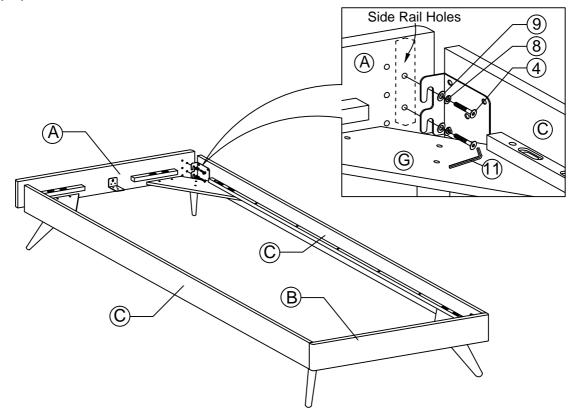

NG WASHER   | 24 PCS |
|------|----------------------|--------|----|----------------------------|--------------------|--------|
| 2    | JCBC BOLT M6 x 50mm  | 16 PCS | 9  | $\odot$                    | M6 FLAT WASHER     | 24 PCS |
| 3    | JCBC BOLT M6 x 40mm  | 18 PCS | 10 | ( <del>]"/////////</del> > | PH SCREW M4 x 32mm | 12 PCS |
| 4    | JCBC BOLT M6 x 20mm  | 8 PCS  | 11 |                            | M4 ALLEN KEY       | 1 PC   |
| 5    | JCBC BOLT M6 x 15mm  | 4 PCS  | 12 |                            | M5 ALLEN KEY       | 1 PC   |
| 6    | JCBB BOLT M8 x 50mm  | 8 PCS  | 13 |                            | L BRACKET          | 2 PCS  |
| 7    | BARREL NUT           | 3 PCS  | 14 |                            | ADJUSTABLE FOOT    | 3 PCS  |

#### STEP 1



# STEP 2





STEP 3











STEP 6





STEP 7



# STEP 8



# STEP 9





STEP 10



# STEP 11

11.1 Assembly completed.