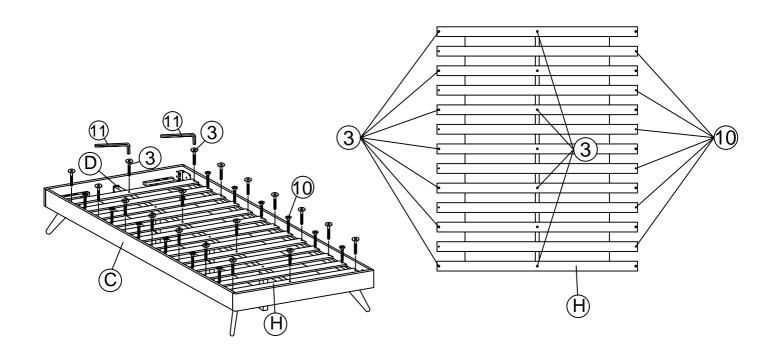

----|----------------------------|--------------------|--------|
| 2    | JCBC BOLT M6 x 50mm  | 16 PCS | 9  | $\odot$                    | M6 FLAT WASHER     | 24 PCS |
| 3    | JCBC BOLT M6 x 40mm  | 18 PCS | 10 | ( <del>]"/////////</del> > | PH SCREW M4 x 32mm | 12 PCS |
| 4    | JCBC BOLT M6 x 20mm  | 8 PCS  | 11 |                            | M4 ALLEN KEY       | 1 PC   |
| 5    | JCBC BOLT M6 x 15mm  | 4 PCS  | 12 |                            | M5 ALLEN KEY       | 1 PC   |
| 6    | JCBB BOLT M8 x 50mm  | 8 PCS  | 13 |                            | L BRACKET          | 2 PCS  |
| 7    | BARREL NUT           | 3 PCS  | 14 |                            | ADJUSTABLE FOOT    | 3 PCS  |

#### STEP 1



# STEP 2





STEP 3











STEP 6





STEP 7



# STEP 8



# STEP 9





STEP 10



# STEP 11

11.1 Assembly completed.