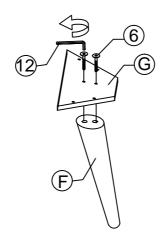

| M6 SPRING WASHER   | 24 PCS |
|------|----------------------|--------|----|----------------------------|--------------------|--------|
| 2    | JCBC BOLT M6 x 50mm  | 16 PCS | 9  | $\odot$                    | M6 FLAT WASHER     | 24 PCS |
| 3    | JCBC BOLT M6 x 40mm  | 18 PCS | 10 | ( <del>]"/////////</del> > | PH SCREW M4 x 32mm | 12 PCS |
| 4    | JCBC BOLT M6 x 20mm  | 8 PCS  | 11 |                            | M4 ALLEN KEY       | 1 PC   |
| 5    | JCBC BOLT M6 x 15mm  | 4 PCS  | 12 |                            | M5 ALLEN KEY       | 1 PC   |
| 6    | JCBB BOLT M8 x 50mm  | 8 PCS  | 13 |                            | L BRACKET          | 2 PCS  |
| 7    | BARREL NUT           | 3 PCS  | 14 |                            | ADJUSTABLE FOOT    | 3 PCS  |

#### STEP 1



# STEP 2





STEP 3











STEP 6





STEP 7



# STEP 8



# STEP 9





STEP 10



# STEP 11

11.1 Assembly completed.