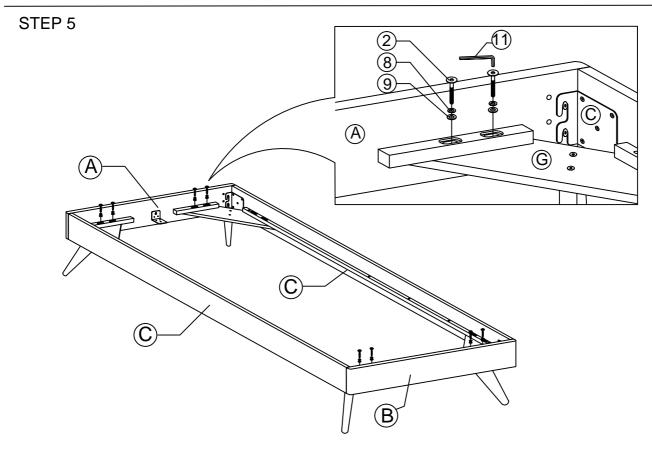

ASHER   | 24 PCS |
|------|----------------------|--------|----|----------------------------|--------------------|--------|
| 2    | JCBC BOLT M6 x 50mm  | 16 PCS | 9  | $\odot$                    | M6 FLAT WASHER     | 24 PCS |
| 3    | JCBC BOLT M6 x 40mm  | 18 PCS | 10 | ( <del>]"/////////</del> > | PH SCREW M4 x 32mm | 12 PCS |
| 4    | JCBC BOLT M6 x 20mm  | 8 PCS  | 11 |                            | M4 ALLEN KEY       | 1 PC   |
| 5    | JCBC BOLT M6 x 15mm  | 4 PCS  | 12 |                            | M5 ALLEN KEY       | 1 PC   |
| 6    | JCBB BOLT M8 x 50mm  | 8 PCS  | 13 |                            | L BRACKET          | 2 PCS  |
| 7    | BARREL NUT           | 3 PCS  | 14 |                            | ADJUSTABLE FOOT    | 3 PCS  |

#### STEP 1



# STEP 2





STEP 3











STEP 6





STEP 7



# STEP 8



# STEP 9





STEP 10



# STEP 11

11.1 Assembly completed.