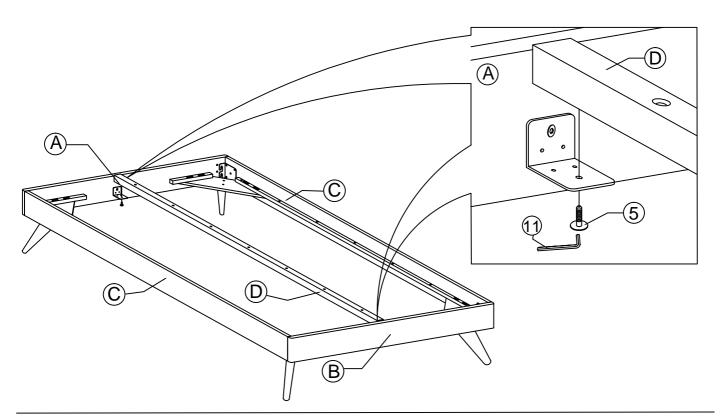

24 PCS |
|------|----------------------|--------|----|----------------------------|--------------------|--------|
| 2    | JCBC BOLT M6 x 50mm  | 16 PCS | 9  | $\odot$                    | M6 FLAT WASHER     | 24 PCS |
| 3    | JCBC BOLT M6 x 40mm  | 18 PCS | 10 | ( <del>]"/////////</del> > | PH SCREW M4 x 32mm | 12 PCS |
| 4    | JCBC BOLT M6 x 20mm  | 8 PCS  | 11 |                            | M4 ALLEN KEY       | 1 PC   |
| 5    | JCBC BOLT M6 x 15mm  | 4 PCS  | 12 |                            | M5 ALLEN KEY       | 1 PC   |
| 6    | JCBB BOLT M8 x 50mm  | 8 PCS  | 13 |                            | L BRACKET          | 2 PCS  |
| 7    | BARREL NUT           | 3 PCS  | 14 |                            | ADJUSTABLE FOOT    | 3 PCS  |

#### STEP 1



# STEP 2





STEP 3











STEP 6





STEP 7



# STEP 8



# STEP 9





STEP 10



# STEP 11

11.1 Assembly completed.