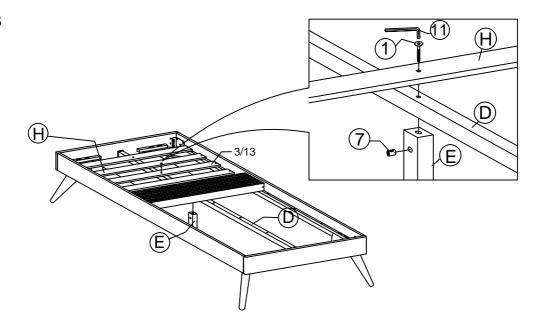

---------------|--------|----|----------------------------|--------------------|--------|
| 2    | JCBC BOLT M6 x 50mm  | 16 PCS | 9  | $\odot$                    | M6 FLAT WASHER     | 24 PCS |
| 3    | JCBC BOLT M6 x 40mm  | 18 PCS | 10 | ( <del>]"/////////</del> > | PH SCREW M4 x 32mm | 12 PCS |
| 4    | JCBC BOLT M6 x 20mm  | 8 PCS  | 11 |                            | M4 ALLEN KEY       | 1 PC   |
| 5    | JCBC BOLT M6 x 15mm  | 4 PCS  | 12 |                            | M5 ALLEN KEY       | 1 PC   |
| 6    | JCBB BOLT M8 x 50mm  | 8 PCS  | 13 |                            | L BRACKET          | 2 PCS  |
| 7    | BARREL NUT           | 3 PCS  | 14 |                            | ADJUSTABLE FOOT    | 3 PCS  |

#### STEP 1



# STEP 2





STEP 3











STEP 6





STEP 7



# STEP 8



# STEP 9





STEP 10



# STEP 11

11.1 Assembly completed.