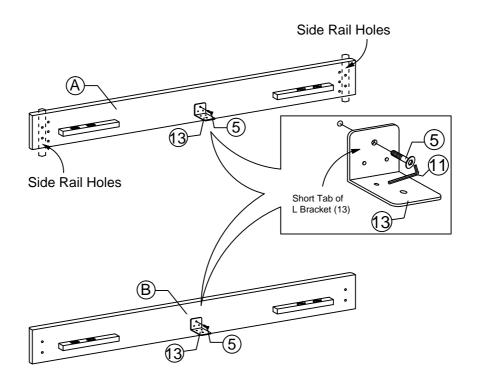

| M6 SPRING WASHER   | 24 PCS |
|------|----------------------|--------|----|----------------------------|--------------------|--------|
| 2    | JCBC BOLT M6 x 50mm  | 16 PCS | 9  | $\odot$                    | M6 FLAT WASHER     | 24 PCS |
| 3    | JCBC BOLT M6 x 40mm  | 18 PCS | 10 | ( <del>]"/////////</del> > | PH SCREW M4 x 32mm | 12 PCS |
| 4    | JCBC BOLT M6 x 20mm  | 8 PCS  | 11 |                            | M4 ALLEN KEY       | 1 PC   |
| 5    | JCBC BOLT M6 x 15mm  | 4 PCS  | 12 |                            | M5 ALLEN KEY       | 1 PC   |
| 6    | JCBB BOLT M8 x 50mm  | 8 PCS  | 13 |                            | L BRACKET          | 2 PCS  |
| 7    | BARREL NUT           | 3 PCS  | 14 |                            | ADJUSTABLE FOOT    | 3 PCS  |

#### STEP 1



# STEP 2





STEP 3











STEP 6





STEP 7



# STEP 8



# STEP 9





STEP 10



# STEP 11

11.1 Assembly completed.