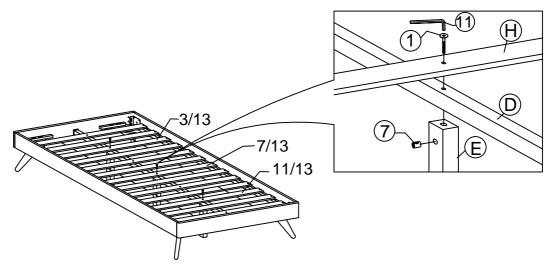

---|--------|----|----------------------------|--------------------|--------|
| 2    | JCBC BOLT M6 x 50mm  | 16 PCS | 9  | $\odot$                    | M6 FLAT WASHER     | 24 PCS |
| 3    | JCBC BOLT M6 x 40mm  | 18 PCS | 10 | ( <del>]"/////////</del> > | PH SCREW M4 x 32mm | 12 PCS |
| 4    | JCBC BOLT M6 x 20mm  | 8 PCS  | 11 |                            | M4 ALLEN KEY       | 1 PC   |
| 5    | JCBC BOLT M6 x 15mm  | 4 PCS  | 12 |                            | M5 ALLEN KEY       | 1 PC   |
| 6    | JCBB BOLT M8 x 50mm  | 8 PCS  | 13 |                            | L BRACKET          | 2 PCS  |
| 7    | BARREL NUT           | 3 PCS  | 14 |                            | ADJUSTABLE FOOT    | 3 PCS  |

#### STEP 1



# STEP 2





STEP 3











STEP 6





STEP 7



# STEP 8



# STEP 9





STEP 10



# STEP 11

11.1 Assembly completed.