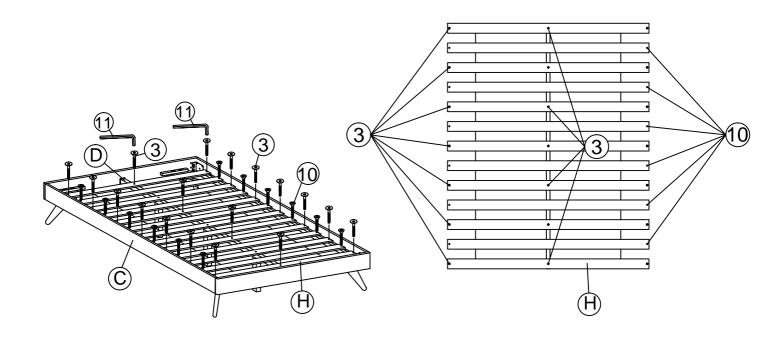

## Components:

| Α | HEADBOARD PANEL | 1 PC  | Е | SUPPORT LEG   | 3 PCS |
|---|-----------------|-------|---|---------------|-------|
| В | FOOTBOARD PANEL | 1 PC  | F | BED POST      | 4 PCS |
| С | SIDE RAIL       | 2 PCS | G | SUPPORT PANEL | 4 PCS |
| D | LONG SUPPORT    | 1 PC  | Н | BED SLATS     | 1 SET |

## HARDWARE BED FRAME

| 1 | JCBC BOLT M6 x 100mm | 3 PCS  | 8  | $\odot$                                            | M6 SPRING WASHER   | 30 PCS |
|---|----------------------|--------|----|----------------------------------------------------|--------------------|--------|
| 2 | JCBC BOLT M6 x 50mm  | 16 PCS | 9  | $\odot$                                            | M6 FLAT WASHER     | 30 PCS |
| 3 | JCBC BOLT M6 x 40mm  | 24 PCS | 10 | ( <del> '''                                 </del> | PH SCREW M4 x 32mm | 12 PCS |
| 4 | JCBC BOLT M6 x 20mm  | 8 PCS  | 11 |                                                    | M4 ALLEN KEY       | 1 PC   |
| 5 | JCBC BOLT M6 x 15mm  | 4 PCS  | 12 |                                                    | M5 ALLEN KEY       | 1 PC   |
| 6 | JCBB BOLT M8 x 50mm  | 8 PCS  | 13 |                                                    | L BRACKET          | 2 PCS  |
| 7 | BARREL NUT           | 3 PCS  | 14 |                                                    | ADJUSTABLE FOOT    | 3 PCS  |