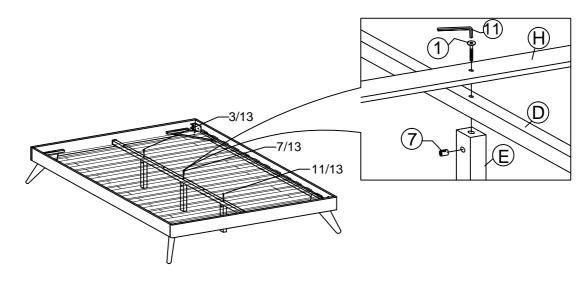

## HARDWARE BED FRAME

| 1 | JCBC BOLT M6 x 100mm | 3 PCS  | 8  | $\odot$                                            | M6 SPRING WASHER   | 30 PCS |
|---|----------------------|--------|----|----------------------------------------------------|--------------------|--------|
| 2 | JCBC BOLT M6 x 50mm  | 16 PCS | 9  | $\odot$                                            | M6 FLAT WASHER     | 30 PCS |
| 3 | JCBC BOLT M6 x 40mm  | 24 PCS | 10 | ( <del> '''                                 </del> | PH SCREW M4 x 32mm | 12 PCS |
| 4 | JCBC BOLT M6 x 20mm  | 8 PCS  | 11 |                                                    | M4 ALLEN KEY       | 1 PC   |
| 5 | JCBC BOLT M6 x 15mm  | 4 PCS  | 12 |                                                    | M5 ALLEN KEY       | 1 PC   |
| 6 | JCBB BOLT M8 x 50mm  | 8 PCS  | 13 |                                                    | L BRACKET          | 2 PCS  |
| 7 | BARREL NUT           | 3 PCS  | 14 |                                                    | ADJUSTABLE FOOT    | 3 PCS  |