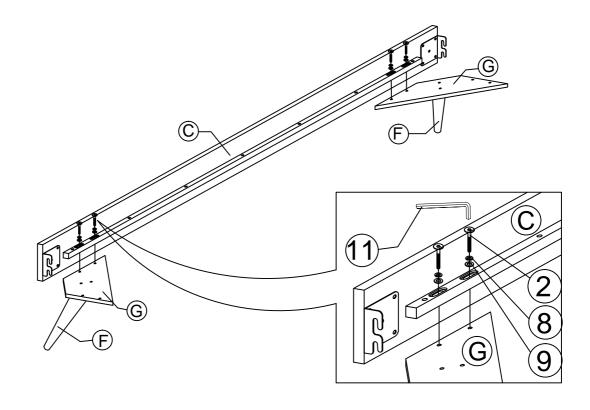

## Components:

| Α | HEADBOARD PANEL | 1 PC  | Е | SUPPORT LEG   | 3 PCS |
|---|-----------------|-------|---|---------------|-------|
| В | FOOTBOARD PANEL | 1 PC  | F | BED POST      | 4 PCS |
| С | SIDE RAIL       | 2 PCS | G | SUPPORT PANEL | 4 PCS |
| D | LONG SUPPORT    | 1 PC  | Н | BED SLATS     | 1 SET |

## HARDWARE BED FRAME

| 1 | JCBC BOLT M6 x 100mm | 3 PCS  | 8  | $\odot$                                            | M6 SPRING WASHER   | 30 PCS |
|---|----------------------|--------|----|----------------------------------------------------|--------------------|--------|
| 2 | JCBC BOLT M6 x 50mm  | 16 PCS | 9  | $\odot$                                            | M6 FLAT WASHER     | 30 PCS |
| 3 | JCBC BOLT M6 x 40mm  | 24 PCS | 10 | ( <del> '''                                 </del> | PH SCREW M4 x 32mm | 12 PCS |
| 4 | JCBC BOLT M6 x 20mm  | 8 PCS  | 11 |                                                    | M4 ALLEN KEY       | 1 PC   |
| 5 | JCBC BOLT M6 x 15mm  | 4 PCS  | 12 |                                                    | M5 ALLEN KEY       | 1 PC   |
| 6 | JCBB BOLT M8 x 50mm  | 8 PCS  | 13 |                                                    | L BRACKET          | 2 PCS  |
| 7 | BARREL NUT           | 3 PCS  | 14 |                                                    | ADJUSTABLE FOOT    | 3 PCS  |