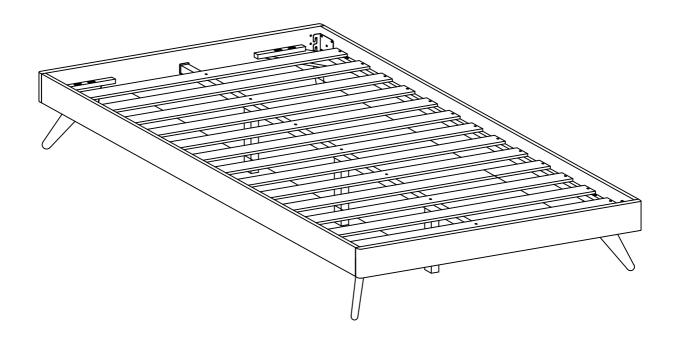

| M6 FLAT WASHER     | 30 PCS |
| 3 | JCBC BOLT M6 x 40mm  | 24 PCS | 10 | ( <del> '''                                 </del> | PH SCREW M4 x 32mm | 12 PCS |
| 4 | JCBC BOLT M6 x 20mm  | 8 PCS  | 11 |                                                    | M4 ALLEN KEY       | 1 PC   |
| 5 | JCBC BOLT M6 x 15mm  | 4 PCS  | 12 |                                                    | M5 ALLEN KEY       | 1 PC   |
| 6 | JCBB BOLT M8 x 50mm  | 8 PCS  | 13 |                                                    | L BRACKET          | 2 PCS  |
| 7 | BARREL NUT           | 3 PCS  | 14 |                                                    | ADJUSTABLE FOOT    | 3 PCS  |

## STEP 1









STEP 4







STEP 6







STEP 8



STEP 9







STEP 11

11.1 Assembly completed.