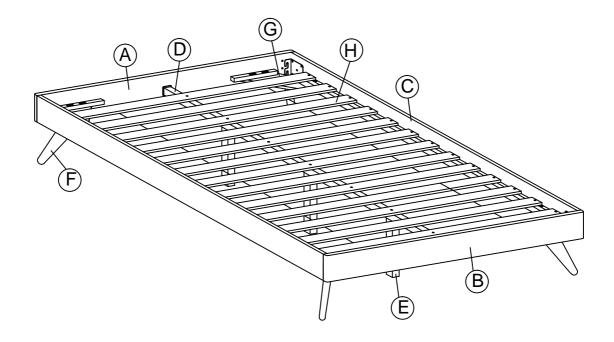

## Components:

| Α | HEADBOARD PANEL | 1 PC  | Е | SUPPORT LEG   | 3 PCS |
|---|-----------------|-------|---|---------------|-------|
| В | FOOTBOARD PANEL | 1 PC  | F | BED POST      | 4 PCS |
| С | SIDE RAIL       | 2 PCS | G | SUPPORT PANEL | 4 PCS |
| D | LONG SUPPORT    | 1 PC  | Н | BED SLATS     | 1 SET |