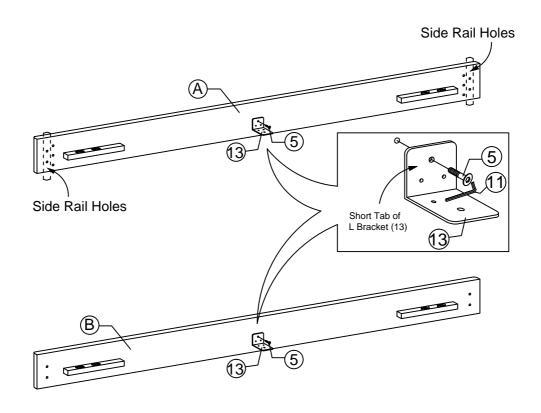

## Components:

| Α | HEADBOARD PANEL | 1 PC  | Е | SUPPORT LEG   | 3 PCS |
|---|-----------------|-------|---|---------------|-------|
| В | FOOTBOARD PANEL | 1 PC  | F | BED POST      | 4 PCS |
| С | SIDE RAIL       | 2 PCS | G | SUPPORT PANEL | 4 PCS |
| D | LONG SUPPORT    | 1 PC  | Н | BED SLATS     | 1 SET |

## HARDWARE BED FRAME

| 1 | JCBC BOLT M6 x 100mm | 3 PCS  | 8  | $\odot$                                            | M6 SPRING WASHER   | 30 PCS |
|---|----------------------|--------|----|----------------------------------------------------|--------------------|--------|
| 2 | JCBC BOLT M6 x 50mm  | 16 PCS | 9  | $\odot$                                            | M6 FLAT WASHER     | 30 PCS |
| 3 | JCBC BOLT M6 x 40mm  | 24 PCS | 10 | ( <del> '''                                 </del> | PH SCREW M4 x 32mm | 12 PCS |
| 4 | JCBC BOLT M6 x 20mm  | 8 PCS  | 11 |                                                    | M4 ALLEN KEY       | 1 PC   |
| 5 | JCBC BOLT M6 x 15mm  | 4 PCS  | 12 |                                                    | M5 ALLEN KEY       | 1 PC   |
| 6 | JCBB BOLT M8 x 50mm  | 8 PCS  | 13 |                                                    | L BRACKET          | 2 PCS  |
| 7 | BARREL NUT           | 3 PCS  | 14 |                                                    | ADJUSTABLE FOOT    | 3 PCS  |