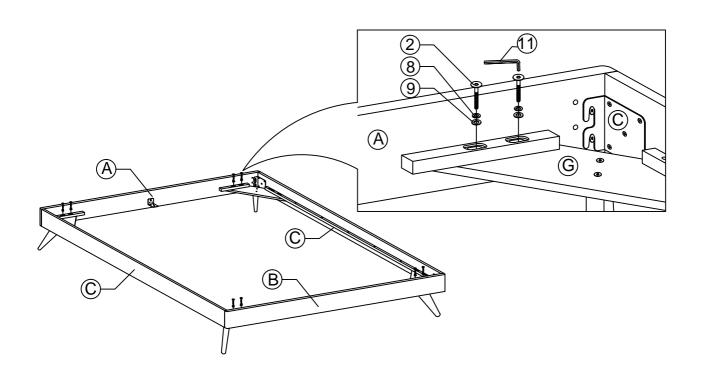

## Components:

| Α | HEADBOARD PANEL | 1 PC  | Е | SUPPORT LEG   | 3 PCS |
|---|-----------------|-------|---|---------------|-------|
| В | FOOTBOARD PANEL | 1 PC  | F | BED POST      | 4 PCS |
| С | SIDE RAIL       | 2 PCS | G | SUPPORT PANEL | 4 PCS |
| D | LONG SUPPORT    | 1 PC  | Н | BED SLATS     | 1 SET |

## HARDWARE BED FRAME

| 1 | JCBC BOLT M6 x 100mm | 3 PCS  | 8  | $\odot$                                            | M6 SPRING WASHER   | 30 PCS |
|---|----------------------|--------|----|----------------------------------------------------|--------------------|--------|
| 2 | JCBC BOLT M6 x 50mm  | 16 PCS | 9  | $\odot$                                            | M6 FLAT WASHER     | 30 PCS |
| 3 | JCBC BOLT M6 x 40mm  | 24 PCS | 10 | ( <del> '''                                 </del> | PH SCREW M4 x 32mm | 12 PCS |
| 4 | JCBC BOLT M6 x 20mm  | 8 PCS  | 11 |                                                    | M4 ALLEN KEY       | 1 PC   |
| 5 | JCBC BOLT M6 x 15mm  | 4 PCS  | 12 |                                                    | M5 ALLEN KEY       | 1 PC   |
| 6 | JCBB BOLT M8 x 50mm  | 8 PCS  | 13 |                                                    | L BRACKET          | 2 PCS  |
| 7 | BARREL NUT           | 3 PCS  | 14 |                                                    | ADJUSTABLE FOOT    | 3 PCS  |

## STEP 1

STEP 4

STEP 6

STEP 8

STEP 9

STEP 11

11.1 Assembly completed.