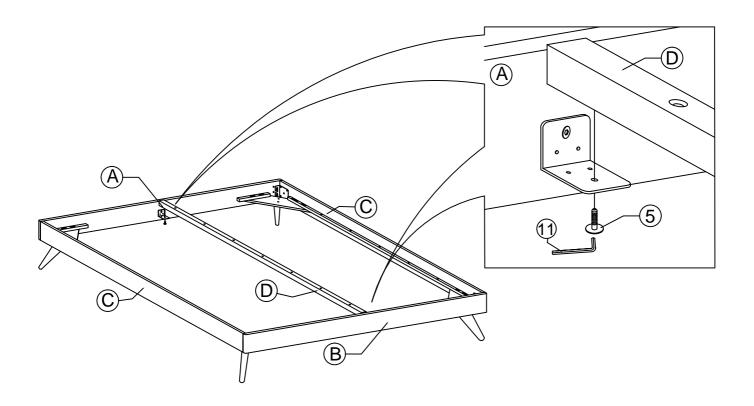

## Components:

| Α | HEADBOARD PANEL | 1 PC  | Е | SUPPORT LEG   | 3 PCS |
|---|-----------------|-------|---|---------------|-------|
| В | FOOTBOARD PANEL | 1 PC  | F | BED POST      | 4 PCS |
| С | SIDE RAIL       | 2 PCS | G | SUPPORT PANEL | 4 PCS |
| D | LONG SUPPORT    | 1 PC  | Н | BED SLATS     | 1 SET |

## HARDWARE BED FRAME

| 1 | JCBC BOLT M6 x 100mm | 3 PCS  | 8  | $\odot$                                            | M6 SPRING WASHER   | 30 PCS |
|---|----------------------|--------|----|----------------------------------------------------|--------------------|--------|
| 2 | JCBC BOLT M6 x 50mm  | 16 PCS | 9  | $\odot$                                            | M6 FLAT WASHER     | 30 PCS |
| 3 | JCBC BOLT M6 x 40mm  | 24 PCS | 10 | ( <del> '''                                 </del> | PH SCREW M4 x 32mm | 12 PCS |
| 4 | JCBC BOLT M6 x 20mm  | 8 PCS  | 11 |                                                    | M4 ALLEN KEY       | 1 PC   |
| 5 | JCBC BOLT M6 x 15mm  | 4 PCS  | 12 |                                                    | M5 ALLEN KEY       | 1 PC   |
| 6 | JCBB BOLT M8 x 50mm  | 8 PCS  | 13 |                                                    | L BRACKET          | 2 PCS  |
| 7 | BARREL NUT           | 3 PCS  | 14 |                                                    | ADJUSTABLE FOOT    | 3 PCS  |

## STEP 1

STEP 4

STEP 6

STEP 8

STEP 9

STEP 11

11.1 Assembly completed.