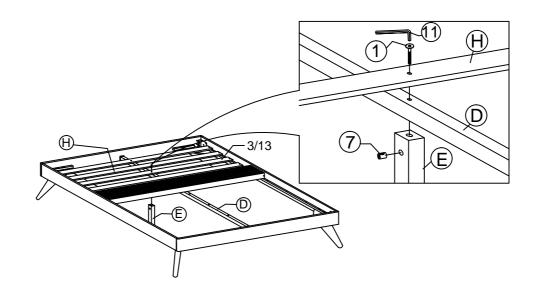

## HARDWARE BED FRAME

| 1 | JCBC BOLT M6 x 100mm | 3 PCS  | 8  | $\odot$                                            | M6 SPRING WASHER   | 30 PCS |
|---|----------------------|--------|----|----------------------------------------------------|--------------------|--------|
| 2 | JCBC BOLT M6 x 50mm  | 16 PCS | 9  | $\odot$                                            | M6 FLAT WASHER     | 30 PCS |
| 3 | JCBC BOLT M6 x 40mm  | 24 PCS | 10 | ( <del> '''                                 </del> | PH SCREW M4 x 32mm | 12 PCS |
| 4 | JCBC BOLT M6 x 20mm  | 8 PCS  | 11 |                                                    | M4 ALLEN KEY       | 1 PC   |
| 5 | JCBC BOLT M6 x 15mm  | 4 PCS  | 12 |                                                    | M5 ALLEN KEY       | 1 PC   |
| 6 | JCBB BOLT M8 x 50mm  | 8 PCS  | 13 |                                                    | L BRACKET          | 2 PCS  |
| 7 | BARREL NUT           | 3 PCS  | 14 |                                                    | ADJUSTABLE FOOT    | 3 PCS  |