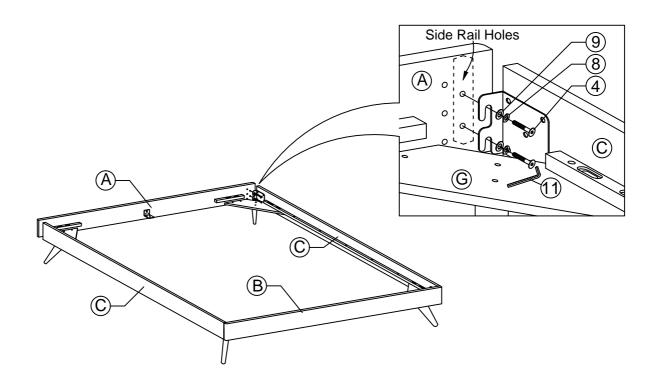

## Components:

| Α | HEADBOARD PANEL | 1 PC  | Е | SUPPORT LEG   | 3 PCS |
|---|-----------------|-------|---|---------------|-------|
| В | FOOTBOARD PANEL | 1 PC  | F | BED POST      | 4 PCS |
| С | SIDE RAIL       | 2 PCS | G | SUPPORT PANEL | 4 PCS |
| D | LONG SUPPORT    | 1 PC  | Н | BED SLATS     | 1 SET |

## HARDWARE BED FRAME

| 1 | JCBC BOLT M6 x 100mm | 3 PCS  | 8  | $\odot$                                            | M6 SPRING WASHER   | 30 PCS |
|---|----------------------|--------|----|----------------------------------------------------|--------------------|--------|
| 2 | JCBC BOLT M6 x 50mm  | 16 PCS | 9  | $\odot$                                            | M6 FLAT WASHER     | 30 PCS |
| 3 | JCBC BOLT M6 x 40mm  | 24 PCS | 10 | ( <del> '''                                 </del> | PH SCREW M4 x 32mm | 12 PCS |
| 4 | JCBC BOLT M6 x 20mm  | 8 PCS  | 11 |                                                    | M4 ALLEN KEY       | 1 PC   |
| 5 | JCBC BOLT M6 x 15mm  | 4 PCS  | 12 |                                                    | M5 ALLEN KEY       | 1 PC   |
| 6 | JCBB BOLT M8 x 50mm  | 8 PCS  | 13 |                                                    | L BRACKET          | 2 PCS  |
| 7 | BARREL NUT           | 3 PCS  | 14 |                                                    | ADJUSTABLE FOOT    | 3 PCS  |

## STEP 1

STEP 4

STEP 6

STEP 8

STEP 9

STEP 11

11.1 Assembly completed.