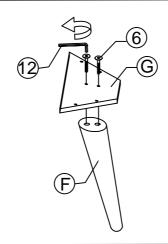

## HARDWARE BED FRAME

| 1 | JCBC BOLT M6 x 100mm | 3 PCS  | 8  | $\odot$                                            | M6 SPRING WASHER   | 30 PCS |
|---|----------------------|--------|----|----------------------------------------------------|--------------------|--------|
| 2 | JCBC BOLT M6 x 50mm  | 16 PCS | 9  | $\odot$                                            | M6 FLAT WASHER     | 30 PCS |
| 3 | JCBC BOLT M6 x 40mm  | 24 PCS | 10 | ( <del> '''                                 </del> | PH SCREW M4 x 32mm | 12 PCS |
| 4 | JCBC BOLT M6 x 20mm  | 8 PCS  | 11 |                                                    | M4 ALLEN KEY       | 1 PC   |
| 5 | JCBC BOLT M6 x 15mm  | 4 PCS  | 12 |                                                    | M5 ALLEN KEY       | 1 PC   |
| 6 | JCBB BOLT M8 x 50mm  | 8 PCS  | 13 |                                                    | L BRACKET          | 2 PCS  |
| 7 | BARREL NUT           | 3 PCS  | 14 |                                                    | ADJUSTABLE FOOT    | 3 PCS  |