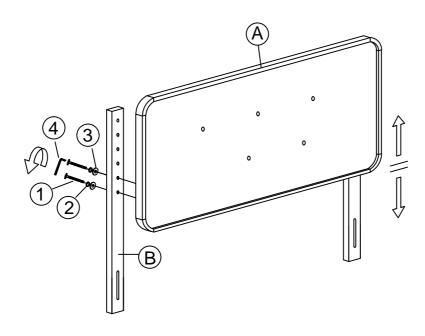

### STEP 1

- 1.1 Align pre-drilled support stand holes over the pre-drilled headboard holes according to your desired headboard height.
- 1.2 Secure each HB support stand by using 2x JCBC Bolt [1] and 2x M6 Spring Washer [2] and 2x M6 Flat Washer [3]. Tighten with supplied Allen Key [4].

Repeat the same procedure to secure the other side.

Note: Hardware may loosen over time.

Periodically check that all connections are tight.