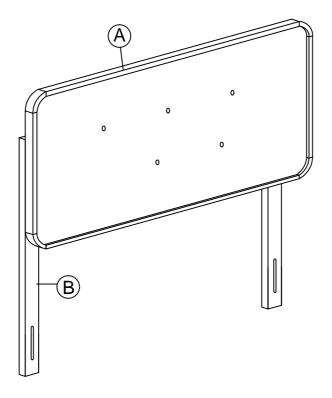

#### Components:

A HEADBOARD 1 PC
B HB SUPPORT 2 PCS
C BED FRAME -

(DOES NOT INCLUDE WITH THE PURCHASE)