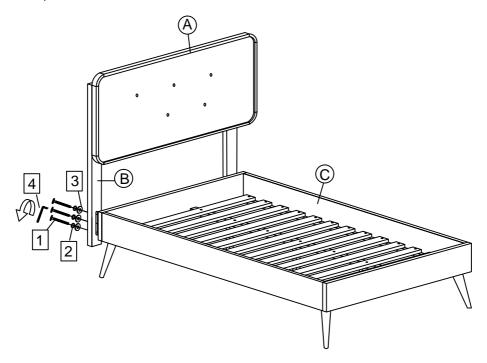

## STEP 2

- 2.1 Line up the bed frame board's pre-drilled holes to match those of the headboard.
- 2.2 Secure the headboard to the bed frame by using 3x JCBC Bolt [1] and 3x M6 Spring Washer [2] and 3x M6 Flat Washer [3] for the thicker bed frame. Tighten with supplied Allen Key [4].
- 2.3 Repeat the same procedure for each screw and each side of the bed frame.