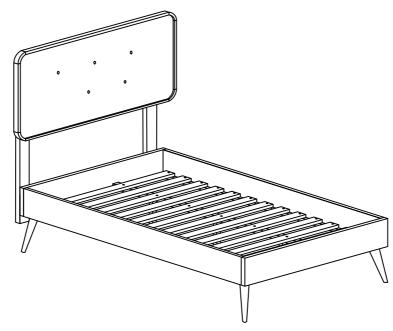

rt stand holes over the pre-drilled headboard holes according to your desired headboard height.
- 1.2 Secure each HB support stand by using 2x JCBC Bolt [1] and 2x M6 Spring Washer [2] and 2x M6 Flat Washer [3]. Tighten with supplied Allen Key [4].

Repeat the same procedure to secure the other side.

Note: Hardware may loosen over time.

Periodically check that all connections are tight.





## STEP 2

- 2.1 Line up the bed frame board's pre-drilled holes to match those of the headboard.
- 2.2 Secure the headboard to the bed frame by using 3x JCBC Bolt [1] and 3x M6 Spring Washer [2] and 3x M6 Flat Washer [3] for the thicker bed frame. Tighten with supplied Allen Key [4].
- 2.3 Repeat the same procedure for each screw and each side of the bed frame.



# STEP 3

3.1 Assembly completed.