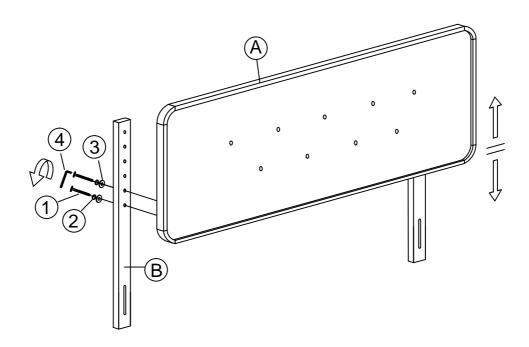

# STEP 1

- 1.1 Align pre-drilled support stand holes over the pre-drilled headboard holes according to your desired headboard height.
- 1.2 Secure each HB support stand by using 2x JCBC Bolt [1] and 2x M6 Spring Washer [2] and 2x M6 Flat Washer [3]. Tighten with supplied Allen Key [4].

Repeat the same procedure to secure the other side.

Note: Hardware may loosen over time.

Periodically check that all connections are tight.