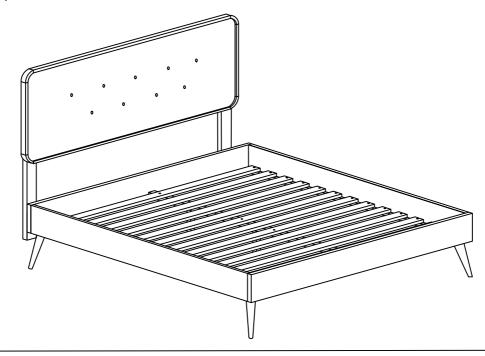

ort stand holes over the pre-drilled headboard holes according to your desired headboard height.
- 1.2 Secure each HB support stand by using 2x JCBC Bolt [1] and 2x M6 Spring Washer [2] and 2x M6 Flat Washer [3]. Tighten with supplied Allen Key [4].

Repeat the same procedure to secure the other side.

Note: Hardware may loosen over time.

Periodically check that all connections are tight.





# STEP 2

- 2.1 Line up the bed frame board's pre-drilled holes to match those of the headboard.
- 2.2 Secure the headboard to the bed frame by using 3x JCBC Bolt [1] and 3x M6 Spring Washer [2] and 3x M6 Flat Washer [3] for the thicker bed frame. Tighten with supplied Allen Key [4].
- 2.3 Repeat the same procedure for each screw and each side of the bed frame.



# STEP 3

3.1 Assembly completed.