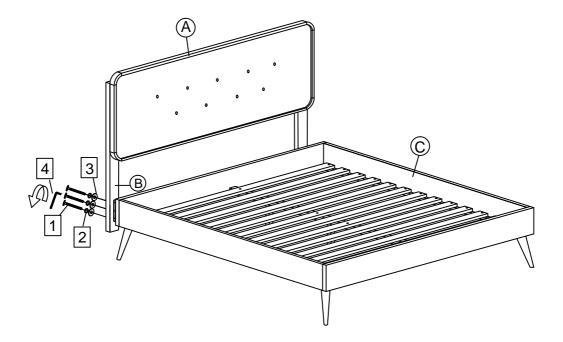

# STEP 2

- 2.1 Line up the bed frame board's pre-drilled holes to match those of the headboard.
- 2.2 Secure the headboard to the bed frame by using 3x JCBC Bolt [1] and 3x M6 Spring Washer [2] and 3x M6 Flat Washer [3] for the thicker bed frame. Tighten with supplied Allen Key [4].
- 2.3 Repeat the same procedure for each screw and each side of the bed frame.