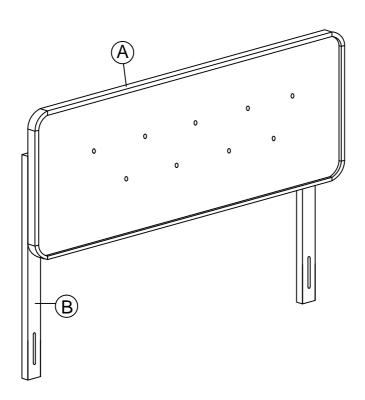

## Components:

| Α | HEADBOARD  | 1 PC  |
|---|------------|-------|
| В | HB SUPPORT | 2 PCS |
| С | BED FRAME  | -     |

WITH THE PURCHASE)