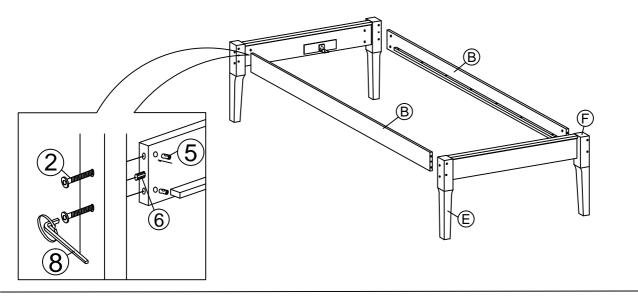

#### HARDWARE BED FRAME

| 1 崖 | JCBC BOLT M6 x 100mm | 3 PCS  |
|-----|----------------------|--------|
| 2 🕒 | JCBC BOLT M6 x 90mm  | 16 PCS |
| 3   | JCBC BOLT M6 x 40mm  | 18 PCS |
| 4   | JCBC BOLT M6 x 15mm  | 4 PCS  |
| 5   | BARREL NUT           | 19 PCS |

| 6  |                                | WOOD DOWEL M10 x 40MM | 8 PCS  |
|----|--------------------------------|-----------------------|--------|
| 7  | (] <del>-/////////&gt;</del> > | PH SCREW M4 x 32mm    | 12 PCS |
| 8  |                                | M4 ALLEN KEY          | 1 PC   |
| 9  |                                | L BRACKET             | 2 PCS  |
| 10 |                                | ADJUSTABLE FOOT       | 3 PCS  |

#### STEP 3

STEP 4

STEP 5