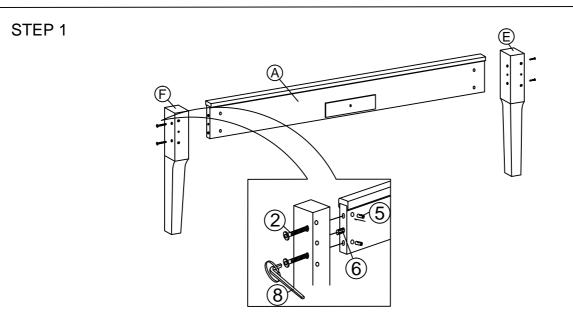

#### HARDWARE BED FRAME

| 1 崖 | JCBC BOLT M6 x 100mm | 3 PCS  |
|-----|----------------------|--------|
| 2 🕒 | JCBC BOLT M6 x 90mm  | 16 PCS |
| 3   | JCBC BOLT M6 x 40mm  | 18 PCS |
| 4   | JCBC BOLT M6 x 15mm  | 4 PCS  |
| 5   | BARREL NUT           | 19 PCS |

| 6  |                                | WOOD DOWEL M10 x 40MM | 8 PCS  |
|----|--------------------------------|-----------------------|--------|
| 7  | (] <del>-/////////&gt;</del> > | PH SCREW M4 x 32mm    | 12 PCS |
| 8  |                                | M4 ALLEN KEY          | 1 PC   |
| 9  |                                | L BRACKET             | 2 PCS  |
| 10 |                                | ADJUSTABLE FOOT       | 3 PCS  |