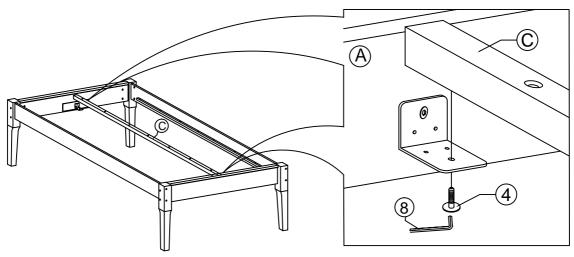

3 PCS |   |             |       |



## **MOD-6244**

#### HARDWARE BED FRAME

| 1 崖 | JCBC BOLT M6 x 100mm | 3 PCS  |
|-----|----------------------|--------|
| 2 🕒 | JCBC BOLT M6 x 90mm  | 16 PCS |
| 3   | JCBC BOLT M6 x 40mm  | 18 PCS |
| 4   | JCBC BOLT M6 x 15mm  | 4 PCS  |
| 5   | BARREL NUT           | 19 PCS |

| 6  |                                | WOOD DOWEL M10 x 40MM | 8 PCS  |
|----|--------------------------------|-----------------------|--------|
| 7  | (] <del>-/////////&gt;</del> > | PH SCREW M4 x 32mm    | 12 PCS |
| 8  |                                | M4 ALLEN KEY          | 1 PC   |
| 9  |                                | L BRACKET             | 2 PCS  |
| 10 |                                | ADJUSTABLE FOOT       | 3 PCS  |





# MOD-6244



#### STEP 3



STEP 4



STEP 5



## STEP 6



STEP 7







### STEP 9

9.1 Assembly completed.