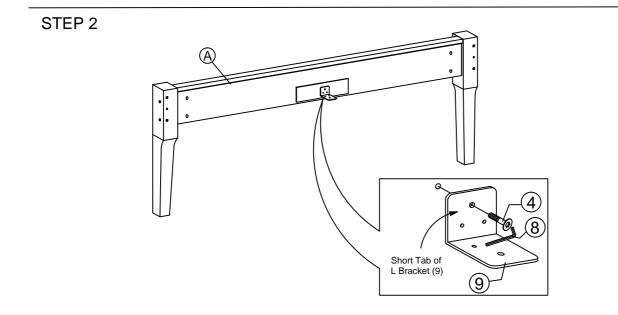

#### HARDWARE BED FRAME

| 1 崖 | JCBC BOLT M6 x 100mm | 3 PCS  |
|-----|----------------------|--------|
| 2 🕒 | JCBC BOLT M6 x 90mm  | 16 PCS |
| 3   | JCBC BOLT M6 x 40mm  | 18 PCS |
| 4   | JCBC BOLT M6 x 15mm  | 4 PCS  |
| 5   | BARREL NUT           | 19 PCS |

| 6  |                                | WOOD DOWEL M10 x 40MM | 8 PCS  |
|----|--------------------------------|-----------------------|--------|
| 7  | (] <del>-/////////&gt;</del> > | PH SCREW M4 x 32mm    | 12 PCS |
| 8  |                                | M4 ALLEN KEY          | 1 PC   |
| 9  |                                | L BRACKET             | 2 PCS  |
| 10 |                                | ADJUSTABLE FOOT       | 3 PCS  |