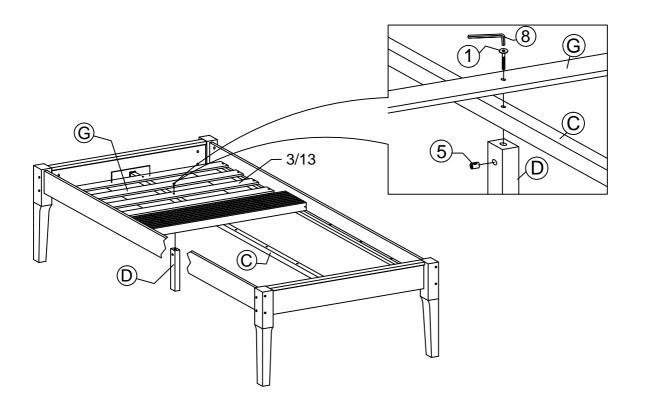

|       |



## **MOD-6244**

#### HARDWARE BED FRAME

| 1 崖 | JCBC BOLT M6 x 100mm | 3 PCS  |
|-----|----------------------|--------|
| 2 🕒 | JCBC BOLT M6 x 90mm  | 16 PCS |
| 3   | JCBC BOLT M6 x 40mm  | 18 PCS |
| 4   | JCBC BOLT M6 x 15mm  | 4 PCS  |
| 5   | BARREL NUT           | 19 PCS |

| 6  |                                | WOOD DOWEL M10 x 40MM | 8 PCS  |
|----|--------------------------------|-----------------------|--------|
| 7  | (] <del>-/////////&gt;</del> > | PH SCREW M4 x 32mm    | 12 PCS |
| 8  |                                | M4 ALLEN KEY          | 1 PC   |
| 9  |                                | L BRACKET             | 2 PCS  |
| 10 |                                | ADJUSTABLE FOOT       | 3 PCS  |





# MOD-6244



#### STEP 3



STEP 4



STEP 5



## STEP 6



STEP 7







### STEP 9

9.1 Assembly completed.