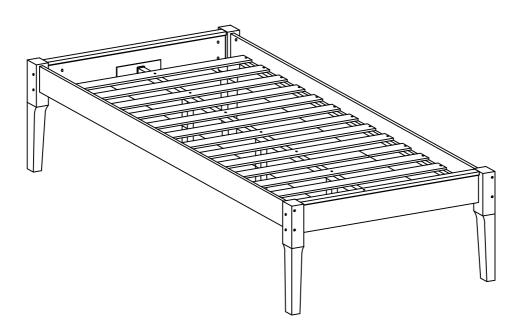

E

| 1 崖 | JCBC BOLT M6 x 100mm | 3 PCS  |
|-----|----------------------|--------|
| 2 🕒 | JCBC BOLT M6 x 90mm  | 16 PCS |
| 3   | JCBC BOLT M6 x 40mm  | 18 PCS |
| 4   | JCBC BOLT M6 x 15mm  | 4 PCS  |
| 5   | BARREL NUT           | 19 PCS |

| 6  |                                | WOOD DOWEL M10 x 40MM | 8 PCS  |
|----|--------------------------------|-----------------------|--------|
| 7  | (] <del>-/////////&gt;</del> > | PH SCREW M4 x 32mm    | 12 PCS |
| 8  |                                | M4 ALLEN KEY          | 1 PC   |
| 9  |                                | L BRACKET             | 2 PCS  |
| 10 |                                | ADJUSTABLE FOOT       | 3 PCS  |





# MOD-6244



#### STEP 3



STEP 4



STEP 5



## STEP 6



STEP 7







### STEP 9

9.1 Assembly completed.