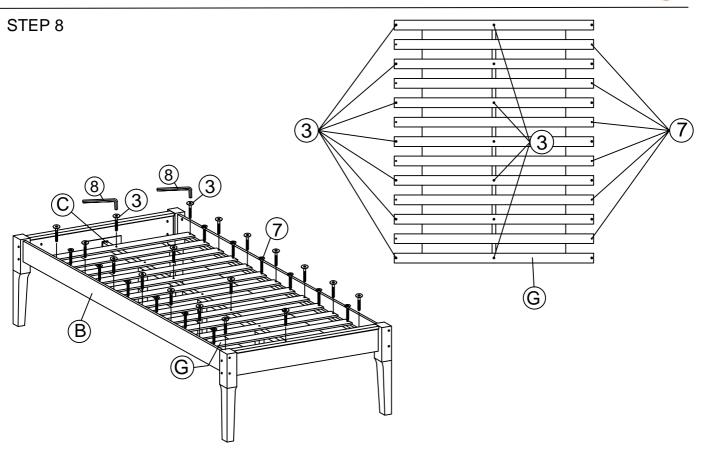

## **MOD-6244**

#### HARDWARE BED FRAME

| 1 崖 | JCBC BOLT M6 x 100mm | 3 PCS  |
|-----|----------------------|--------|
| 2 🕒 | JCBC BOLT M6 x 90mm  | 16 PCS |
| 3   | JCBC BOLT M6 x 40mm  | 18 PCS |
| 4   | JCBC BOLT M6 x 15mm  | 4 PCS  |
| 5   | BARREL NUT           | 19 PCS |

| 6  |                                | WOOD DOWEL M10 x 40MM | 8 PCS  |
|----|--------------------------------|-----------------------|--------|
| 7  | (] <del>-/////////&gt;</del> > | PH SCREW M4 x 32mm    | 12 PCS |
| 8  |                                | M4 ALLEN KEY          | 1 PC   |
| 9  |                                | L BRACKET             | 2 PCS  |
| 10 |                                | ADJUSTABLE FOOT       | 3 PCS  |





# MOD-6244



#### STEP 3



STEP 4



STEP 5



## STEP 6



STEP 7







### STEP 9

9.1 Assembly completed.