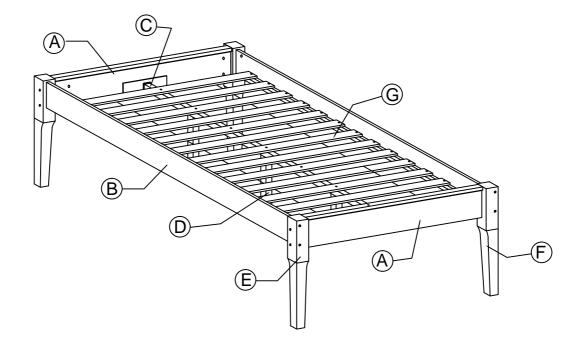

#### Components:

| А | HEAD / FOOTBOARD PANEL | 2 PCS | Е | BED LEG (L) | 2 PCS |
|---|------------------------|-------|---|-------------|-------|
| В | SIDE RAIL              | 2 PCS | F | BED LEG (R) | 2 PCS |
| С | CENTER RAIL            | 1 PC  | G | BED SLATS   | 1 SET |
| D | CENTER RAIL LEG        | 3 PCS |   |             |       |