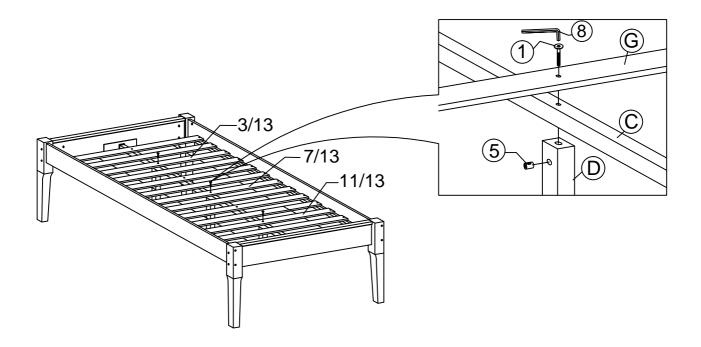

## **MOD-6244**

#### HARDWARE BED FRAME

| 1 崖 | JCBC BOLT M6 x 100mm | 3 PCS  |
|-----|----------------------|--------|
| 2 🕒 | JCBC BOLT M6 x 90mm  | 16 PCS |
| 3   | JCBC BOLT M6 x 40mm  | 18 PCS |
| 4   | JCBC BOLT M6 x 15mm  | 4 PCS  |
| 5   | BARREL NUT           | 19 PCS |

| 6  |                                | WOOD DOWEL M10 x 40MM | 8 PCS  |
|----|--------------------------------|-----------------------|--------|
| 7  | (] <del>-/////////&gt;</del> > | PH SCREW M4 x 32mm    | 12 PCS |
| 8  |                                | M4 ALLEN KEY          | 1 PC   |
| 9  |                                | L BRACKET             | 2 PCS  |
| 10 |                                | ADJUSTABLE FOOT       | 3 PCS  |





# MOD-6244



#### STEP 3



STEP 4



STEP 5



## STEP 6



STEP 7







### STEP 9

9.1 Assembly completed.