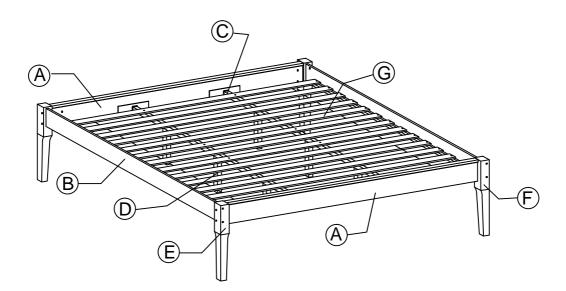

## Components:

| Α | HEAD / FOOTBOARD PANEL | 2 PCS | Е | BED LEG (L) | 2 PCS |
|---|------------------------|-------|---|-------------|-------|
| В | SIDE RAIL              | 2 PCS | F | BED LEG (R) | 2 PCS |
| С | CENTER RAIL            | 2 PCS | G | BED SLATS   | 1 SET |
| D | CENTER RAIL LEG        | 6 PCS |   |             |       |