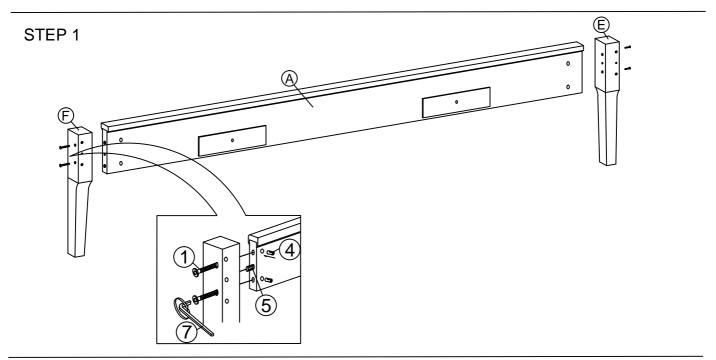

## Components:

| Α | HEAD / FOOTBOARD PANEL | 2 PCS | Е | BED LEG (L) | 2 PCS |
|---|------------------------|-------|---|-------------|-------|
| В | SIDE RAIL              | 2 PCS | F | BED LEG (R) | 2 PCS |
| С | CENTER RAIL            | 2 PCS | G | BED SLATS   | 1 SET |
| D | CENTER RAIL LEG        | 6 PCS |   |             |       |

## HARDWARE BED FRAME

| 1 [ | JCBC BOLT M6 x 90mm      | 22 PCS |
|-----|--------------------------|--------|
| 2   | JCBC BOLT M6 x 40mm      | 16 PCS |
| 3   | JCBC BOLT M6 x 15mm      | 8 PCS  |
| 4   | BARREL NUT               | 22 PCS |
| 5   | WOOD DOWEL<br>M10 x 40MM | 8 PCS  |