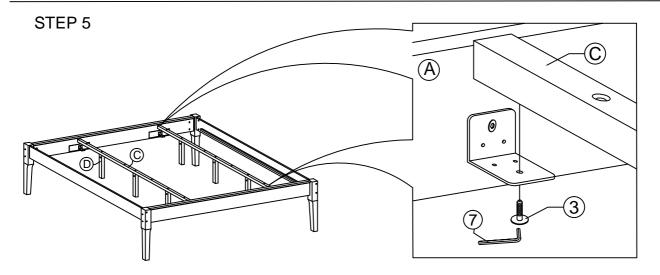

## Components:

| Α | HEAD / FOOTBOARD PANEL | 2 PCS | Е | BED LEG (L) | 2 PCS |
|---|------------------------|-------|---|-------------|-------|
| В | SIDE RAIL              | 2 PCS | F | BED LEG (R) | 2 PCS |
| С | CENTER RAIL            | 2 PCS | G | BED SLATS   | 1 SET |
| D | CENTER RAIL LEG        | 6 PCS |   |             |       |

## HARDWARE BED FRAME

| 1 [ | JCBC BOLT M6 x 90mm      | 22 PCS |
|-----|--------------------------|--------|
| 2   | JCBC BOLT M6 x 40mm      | 16 PCS |
| 3   | JCBC BOLT M6 x 15mm      | 8 PCS  |
| 4   | BARREL NUT               | 22 PCS |
| 5   | WOOD DOWEL<br>M10 x 40MM | 8 PCS  |