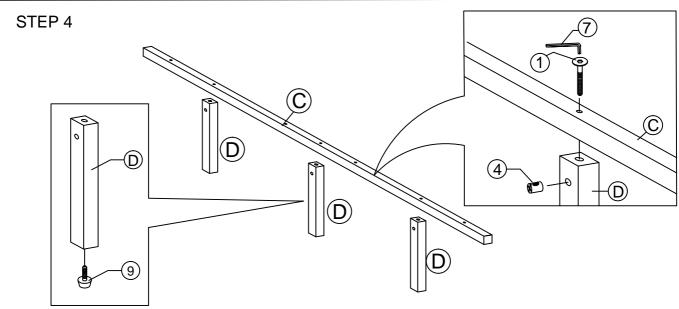

## Components:

| Α | HEAD / FOOTBOARD PANEL | 2 PCS | Е | BED LEG (L) | 2 PCS |
|---|------------------------|-------|---|-------------|-------|
| В | SIDE RAIL              | 2 PCS | F | BED LEG (R) | 2 PCS |
| С | CENTER RAIL            | 2 PCS | G | BED SLATS   | 1 SET |
| D | CENTER RAIL LEG        | 6 PCS |   |             |       |

## HARDWARE BED FRAME

| 1 [ | JCBC BOLT M6 x 90mm      | 22 PCS |
|-----|--------------------------|--------|
| 2   | JCBC BOLT M6 x 40mm      | 16 PCS |
| 3   | JCBC BOLT M6 x 15mm      | 8 PCS  |
| 4   | BARREL NUT               | 22 PCS |
| 5   | WOOD DOWEL<br>M10 x 40MM | 8 PCS  |