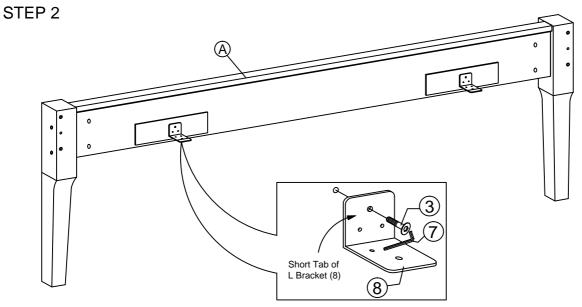

## Components:

| Α | HEAD / FOOTBOARD PANEL | 2 PCS | Е | BED LEG (L) | 2 PCS |
|---|------------------------|-------|---|-------------|-------|
| В | SIDE RAIL              | 2 PCS | F | BED LEG (R) | 2 PCS |
| С | CENTER RAIL            | 2 PCS | G | BED SLATS   | 1 SET |
| D | CENTER RAIL LEG        | 6 PCS |   |             |       |

## HARDWARE BED FRAME

| 1 [ | JCBC BOLT M6 x 90mm      | 22 PCS |
|-----|--------------------------|--------|
| 2   | JCBC BOLT M6 x 40mm      | 16 PCS |
| 3   | JCBC BOLT M6 x 15mm      | 8 PCS  |
| 4   | BARREL NUT               | 22 PCS |
| 5   | WOOD DOWEL<br>M10 x 40MM | 8 PCS  |