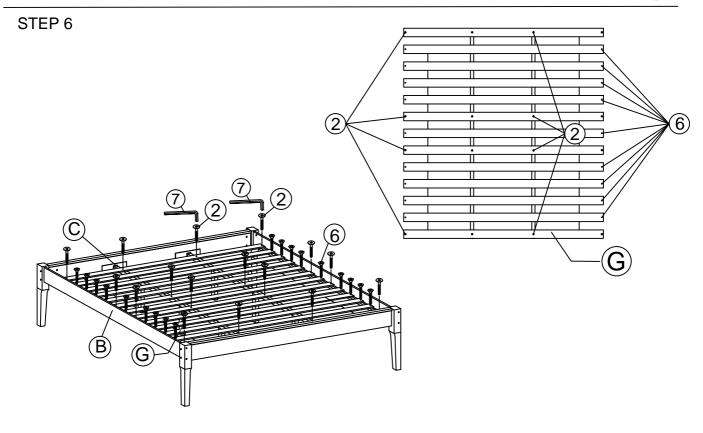

## Components:

| Α | HEAD / FOOTBOARD PANEL | 2 PCS | Е | BED LEG (L) | 2 PCS |
|---|------------------------|-------|---|-------------|-------|
| В | SIDE RAIL              | 2 PCS | F | BED LEG (R) | 2 PCS |
| С | CENTER RAIL            | 2 PCS | G | BED SLATS   | 1 SET |
| D | CENTER RAIL LEG        | 6 PCS |   |             |       |

## HARDWARE BED FRAME

| 1 [ | JCBC BOLT M6 x 90mm      | 22 PCS |
|-----|--------------------------|--------|
| 2   | JCBC BOLT M6 x 40mm      | 16 PCS |
| 3   | JCBC BOLT M6 x 15mm      | 8 PCS  |
| 4   | BARREL NUT               | 22 PCS |
| 5   | WOOD DOWEL<br>M10 x 40MM | 8 PCS  |

STEP 7

7.1 Assembly completed.