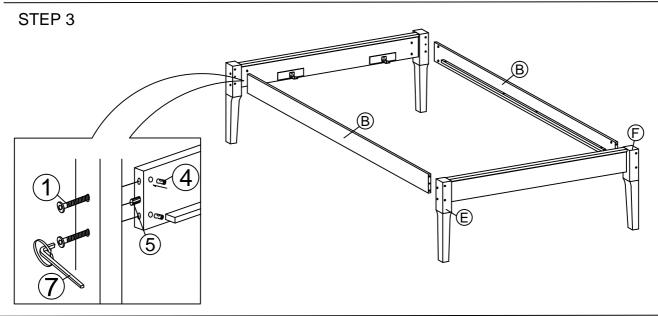

## Components:

| Α | HEAD / FOOTBOARD PANEL | 2 PCS | Е | BED LEG (L) | 2 PCS |
|---|------------------------|-------|---|-------------|-------|
| В | SIDE RAIL              | 2 PCS | F | BED LEG (R) | 2 PCS |
| С | CENTER RAIL            | 2 PCS | G | BED SLATS   | 1 SET |
| D | CENTER RAIL LEG        | 6 PCS |   |             |       |

## HARDWARE BED FRAME

| 1 [ | JCBC BOLT M6 x 90mm      | 22 PCS |
|-----|--------------------------|--------|
| 2   | JCBC BOLT M6 x 40mm      | 16 PCS |
| 3   | JCBC BOLT M6 x 15mm      | 8 PCS  |
| 4   | BARREL NUT               | 22 PCS |
| 5   | WOOD DOWEL<br>M10 x 40MM | 8 PCS  |