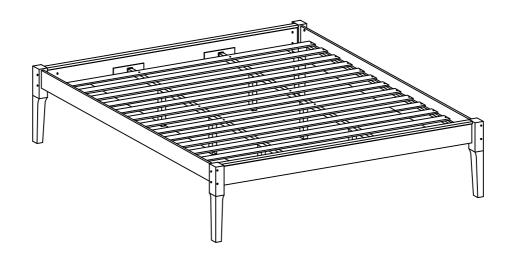

ime to time, so please save tools that have been provided.
- 6. Please keep all fitting out of reach of children.

## Components:

| Α | HEAD / FOOTBOARD PANEL | 2 PCS | Е | BED LEG (L) | 2 PCS |
|---|------------------------|-------|---|-------------|-------|
| В | SIDE RAIL              | 2 PCS | F | BED LEG (R) | 2 PCS |
| С | CENTER RAIL            | 2 PCS | G | BED SLATS   | 1 SET |
| D | CENTER RAIL LEG        | 6 PCS |   |             |       |





## HARDWARE BED FRAME

| 1 [ | JCBC BOLT M6 x 90mm      | 22 PCS |
|-----|--------------------------|--------|
| 2   | JCBC BOLT M6 x 40mm      | 16 PCS |
| 3   | JCBC BOLT M6 x 15mm      | 8 PCS  |
| 4   | BARREL NUT               | 22 PCS |
| 5   | WOOD DOWEL<br>M10 x 40MM | 8 PCS  |



















STEP 7

7.1 Assembly completed.