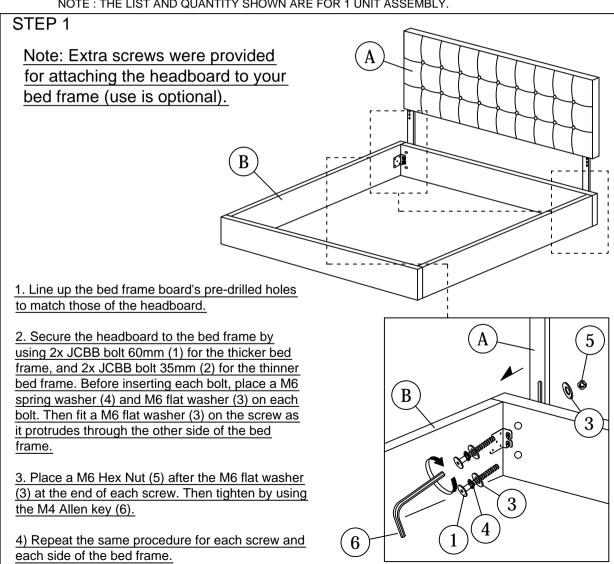

## ASSEMBLY INSTRUCTIONS (BED FRAME)

Read instructions carefully. See furniture and hardware part list on the right for guidance.

Have all parts ready before assembly. Place all wooden furniture parts on a clean and flat soft surface to prevent scratching. Before you start, here are some words of caution:

| FURNITURE PART LIST |             |      |
|---------------------|-------------|------|
| ITEM                | DESCRIPTION | QTY  |
| A                   | HEADBOARD   | 1 PC |
| В                   | BED FRAME   | 1 PC |
|                     |             |      |

| HARDWARE PART LIST |                     |       |  |  |  |
|--------------------|---------------------|-------|--|--|--|
| ITEM               | DESCRIPTION         | QTY   |  |  |  |
| 1                  | JCBB BOLT M6 x 60mm | 4 PCS |  |  |  |
| 2                  | JCBB BOLT M6 x 35mm | 4 PCS |  |  |  |
| 3                  | M6 FLAT WASHER      | 8 PCS |  |  |  |
| 4                  | M6 SPRING WASHER    | 4 PCS |  |  |  |
| 5                  | M6 HEX NUT          | 4 PCS |  |  |  |
| 6                  | M4 ALLEN KEY        | 1 PC  |  |  |  |

- 1. Do not FULLY TIGHTEN nuts and bolts until all nuts and bolts are partially tightened.
- 2. Do not FULLY TIGHTEN nuts and bolts to avoid causing damage to the threading.
- 3. Keep all hardware parts out of reach of children.

NOTE: THE LIST AND QUANTITY SHOWN ARE FOR 1 UNIT ASSEMBLY.

STEP 2