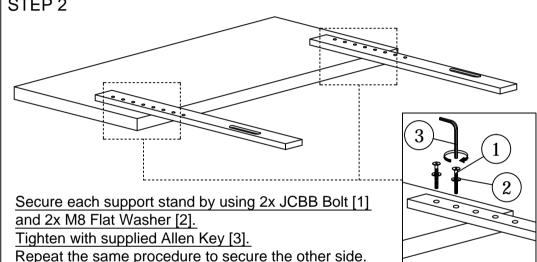

## **ASSEMBLY INSTRUCTIONS**

Read instructions carefully. See furniture and hardware part list on the right for guidance.

Have all parts ready before assembly. Place all wooden furniture parts on a clean and flat soft surface to prevent scratching. Before you start, here are some words of caution:

| FURNITURE PART LIST |               |       |
|---------------------|---------------|-------|
| ITEM                | DESCRIPTION   | QTY   |
| A                   | HEADBOARD     | 1 PC  |
| В                   | SUPPORT BOARD | 2 PCS |
|                     |               |       |

| HARDWARE PART LIST |                     |       |  |  |  |
|--------------------|---------------------|-------|--|--|--|
| ITEM               | DESCRIPTION         | QTY   |  |  |  |
| 1                  | JCBB BOLT M8 x 40mm | 4 PCS |  |  |  |
| 2                  | M8 FLAT WASHER      | 4 PCS |  |  |  |
| 3                  | M5 ALLEN KEY        | 1 PC  |  |  |  |

- 1. Do not FULLY TIGHTEN nuts and bolts until all nuts and bolts are partially tightened.
- 2. Do not FULLY TIGHTEN nuts and bolts to avoid causing damage to the threading.
- 3. Keep all hardware parts out of reach of children.