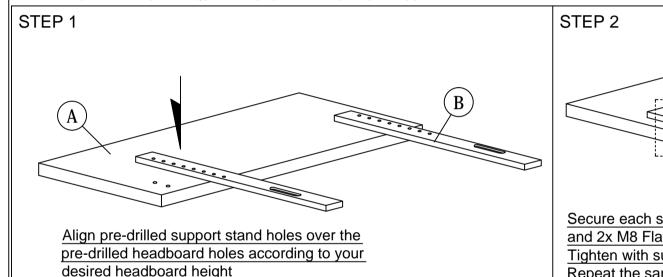

## **ASSEMBLY INSTRUCTIONS**

Read instructions carefully. See furniture and hardware part list on the right for guidance.

Have all parts ready before assembly. Place all wooden furniture parts on a clean and flat soft surface to prevent scratching. Before you start, here are some words of caution:

| FURNITURE PART LIST |               |       |
|---------------------|---------------|-------|
| ITEM                | DESCRIPTION   | QTY   |
| A                   | HEADBOARD     | 1 PC  |
| В                   | SUPPORT BOARD | 2 PCS |
|                     |               |       |

| HARDWARE PART LIST |                     |       |  |  |  |
|--------------------|---------------------|-------|--|--|--|
| ITEM               | DESCRIPTION         | QTY   |  |  |  |
| 1                  | JCBB BOLT M8 x 40mm | 4 PCS |  |  |  |
| 2                  | M8 FLAT WASHER      | 4 PCS |  |  |  |
| 3                  | M5 ALLEN KEY        | 1 PC  |  |  |  |

- 1. Do not FULLY TIGHTEN nuts and bolts until all nuts and bolts are partially tightened.
- 2. Do not FULLY TIGHTEN nuts and bolts to avoid causing damage to the threading.
- 3. Keep all hardware parts out of reach of children.