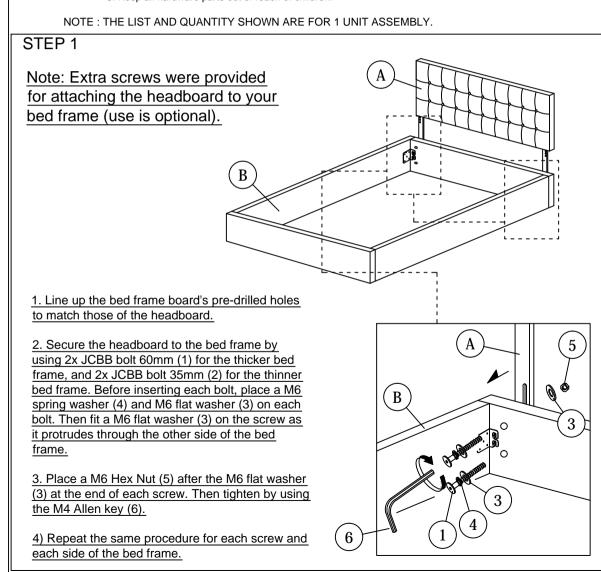

| FU   | FURNITURE PART LIST |      |  |
|------|---------------------|------|--|
| ITEM | DESCRIPTION         | QTY  |  |
| Α    | HEADBOARD           | 1 PC |  |
| В    | BED FRAME           | 1 PC |  |

| 1 | HARDWARE PART LIST |                     |       |  |  |  |
|---|--------------------|---------------------|-------|--|--|--|
| 1 | ITEM               | ITEM DESCRIPTION    |       |  |  |  |
| 1 | 1                  | JCBB BOLT M6 x 60mm | 4 PCS |  |  |  |
| 1 | 2                  | JCBB BOLT M6 x 35mm | 4 PCS |  |  |  |
| _ | 3                  | M6 FLAT WASHER      | 8 PCS |  |  |  |
|   | 4                  | M6 SPRING WASHER    | 4 PCS |  |  |  |
|   | 5                  | M6 HEX NUT          | 4 PCS |  |  |  |
|   | 6                  | M4 ALLEN KEY        | 1 PC  |  |  |  |