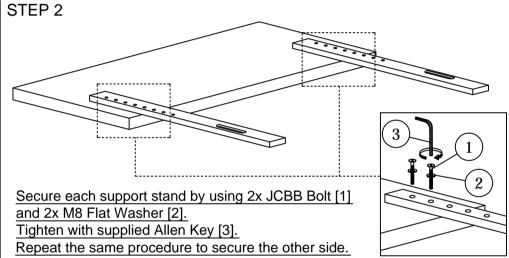

|   | HARDWARE PART LIST |                     |       |  |
|---|--------------------|---------------------|-------|--|
|   | ITEM DESCRIPTION   |                     | QTY   |  |
|   | 1                  | JCBB BOLT M8 x 40mm | 4 PCS |  |
|   | 2                  | M8 FLAT WASHER      | 4 PCS |  |
| ı | 3                  | M5 ALLEN KEY        | 1 PC  |  |

- 1. Do not FULLY TIGHTEN nuts and bolts until all nuts and bolts are partially tightened.
- 2. Do not FULLY TIGHTEN nuts and bolts to avoid causing damage to the threading.
- 3. Keep all hardware parts out of reach of children.