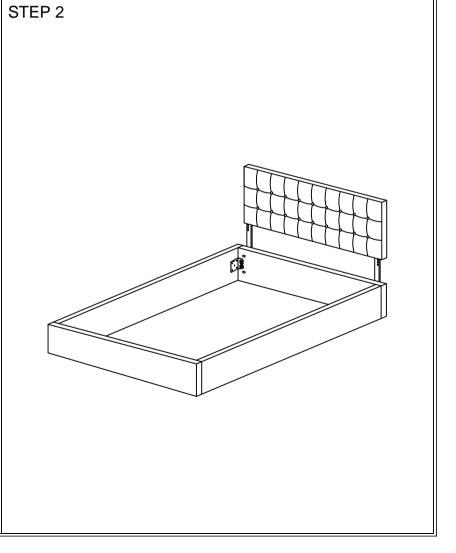

## ASSEMBLY INSTRUCTIONS (BED FRAME)

Read instructions carefully. See furniture and hardware part list on the right for guidance.

Have all parts ready before assembly. Place all wooden furniture parts on a clean and flat soft surface to prevent scratching. Before you start, here are some words of caution:

| FU   | FURNITURE PART LIST |      |  |
|------|---------------------|------|--|
| ITEM | DESCRIPTION         | QTY  |  |
| Α    | HEADBOARD           | 1 PC |  |
| В    | BED FRAME           | 1 PC |  |

| 1 | HARDWARE PART LIST |                     |       |  |  |  |
|---|--------------------|---------------------|-------|--|--|--|
| 1 | ITEM               | ITEM DESCRIPTION    |       |  |  |  |
| 1 | 1                  | JCBB BOLT M6 x 60mm | 4 PCS |  |  |  |
| 1 | 2                  | JCBB BOLT M6 x 35mm | 4 PCS |  |  |  |
| _ | 3                  | M6 FLAT WASHER      | 8 PCS |  |  |  |
|   | 4                  | M6 SPRING WASHER    | 4 PCS |  |  |  |
|   | 5                  | M6 HEX NUT          | 4 PCS |  |  |  |
|   | 6                  | M4 ALLEN KEY        | 1 PC  |  |  |  |