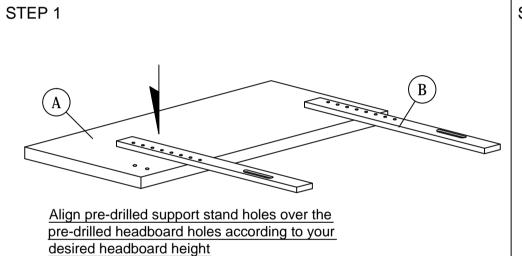

| FU   | FURNITURE PART LIST |       |  |  |
|------|---------------------|-------|--|--|
| ITEM | DESCRIPTION         | QTY   |  |  |
| Α    | HEADBOARD           | 1 PC  |  |  |
| В    | SUPPORT BOARD       | 2 PCS |  |  |

|   | HARDWARE PART LIST |                     |       |  |
|---|--------------------|---------------------|-------|--|
|   | ITEM DESCRIPTION   |                     | QTY   |  |
|   | 1                  | JCBB BOLT M8 x 40mm | 4 PCS |  |
|   | 2                  | M8 FLAT WASHER      | 4 PCS |  |
| ı | 3                  | M5 ALLEN KEY        | 1 PC  |  |