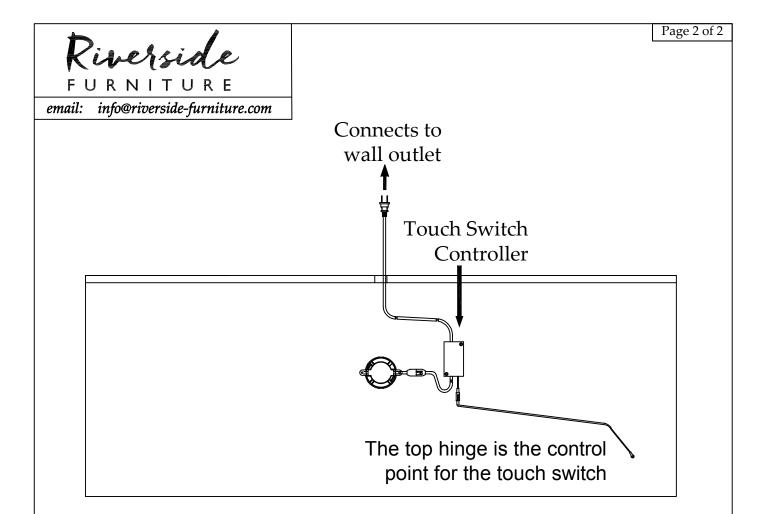

**Display Cabinet** 

The Light installed in the top of the cabinet is controlled by a Touch Switch connected to the top hinge of the Right Hand Door.

The light in this cabinet is a very energy efficient Light Emitting Diode (LED) fixture which is engineered to have a normal life expectancy of several years when used in a typical home.