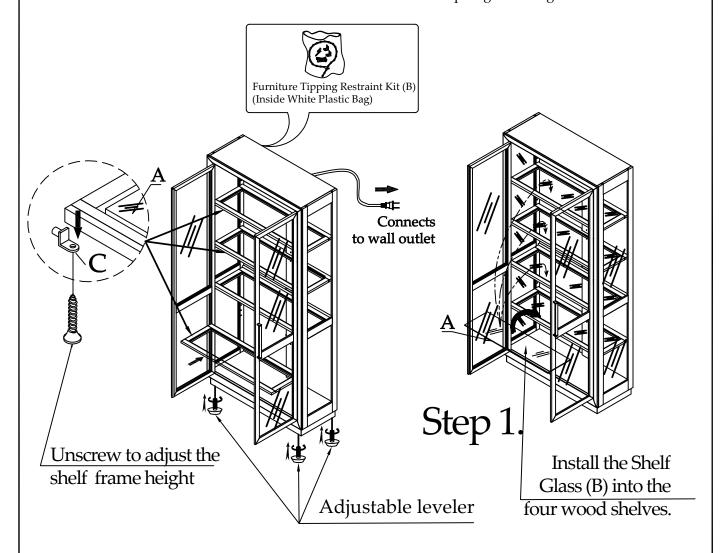

## Sophie Dining Room Assembly Instructions

Components and Hardware List

Anti-tipping restraint

1 pc.

Be sure to check all packing material carefully for small parts, which may have come loose inside the carton during shipment.