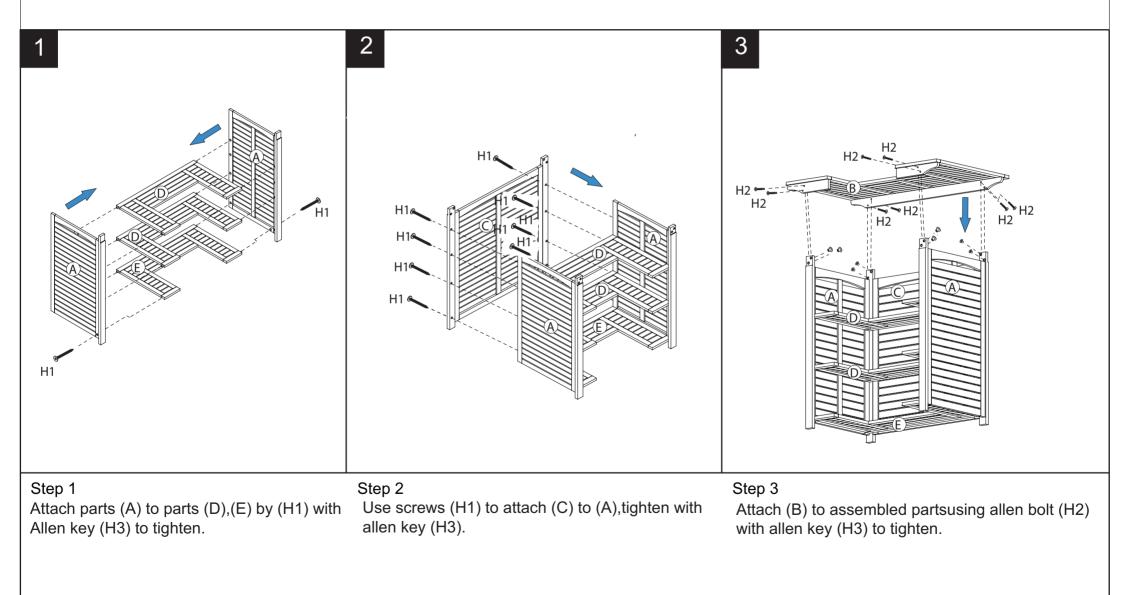

| 2X       |
| В     | Top frame    |              | 1X       |
| С     | Front frame  |              | 1X       |
| D     | Tray racks-1 |              | 2X       |
| E     | Tray racks-2 |              | 1X       |
| H1    | Screw -1     | ()<br>6x50mm | 10X      |
| H2    | Allen bolt L | 6x30mm       | 8X       |
| H3    | Allen key    | x2<br>,      |          |

## Part List and Hardware List

# SAFAVIEH



Product Dimensions:27.16" W x 46.06" D x 42.12" H



### PREPARATION

Before beginning assembly of product, make sure all parts are present. Compare parts with package contents list and hardware contents list. If any part is missing or damaged, do not attempt to assemble the product.

Estimated Assembly Time: 10 minutes.

Tools Required for Assembly (included): Allen Key