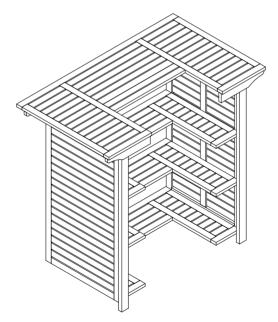

ed before you begin assembly of this item
- \* This item should be assembled on a soft surface to prevent scratching the finish during assembly
- \* This item may require periodic tightening

| PIECE | DESCRIPTION  | PICTURE      | QUANTITY |
|-------|--------------|--------------|----------|
| Α     | Leg frame    |              | 2X       |
| В     | Top frame    |              | 1X       |
| С     | Front frame  |              | 1X       |
| D     | Tray racks-1 |              | 2X       |
| E     | Tray racks-2 |              | 1X       |
| H1    | Screw -1     | ()<br>6x50mm | 10X      |
| H2    | Allen bolt L | 6x30mm       | 8X       |
| H3    | Allen key    | x2<br>,      |          |

## Part List and Hardware List

# SAFAVIEH



Product Dimensions:27.16" W x 46.06" D x 42.12" H



### PREPARATION

Before beginning assembly of product, make sure all parts are present. Compare parts with package contents list and hardware contents list. If any part is missing or damaged, do not attempt to assemble the product.

Estimated Assembly Time: 10 minutes.

Tools Required for Assembly (included): Allen Key