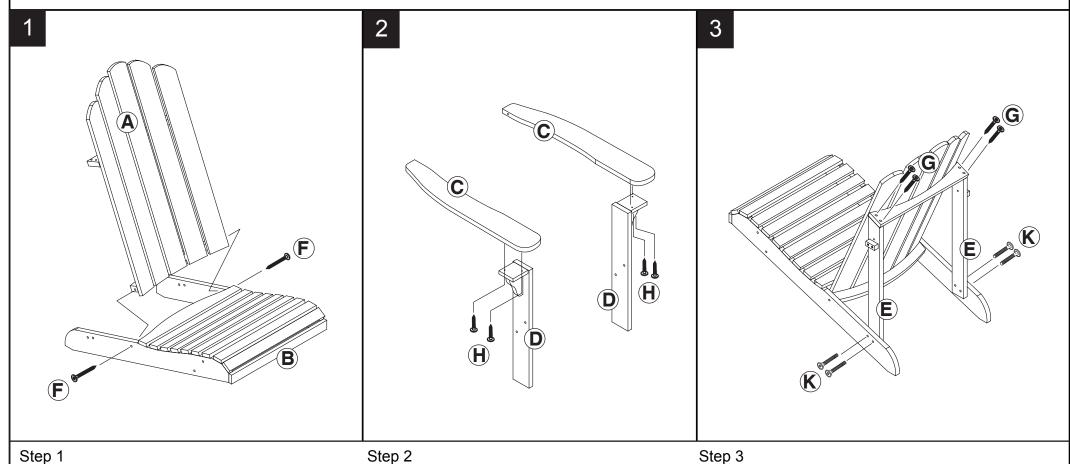

Estimated Assembly Time: 30 minutes.

Tools Required for Assembly (included): Allen Key

Attach back frame (A) to seat frame (B), by using Screw (F), tighten with allen key(L)

Attach font leg (D) to arm frame (C), by using Screw (H), tighten with allen key(L)

Attach back frame (E) to back frame (A), and seat frame (B) by using Screw (G),bolt(K), tighten with allen key(L)