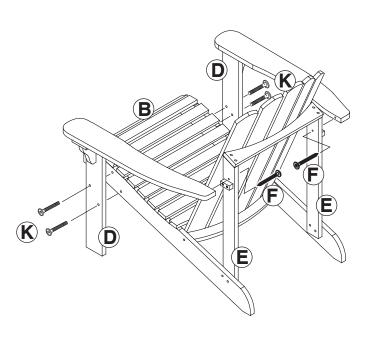

Estimated Assembly Time: 30 minutes.

Tools Required for Assembly (included): Allen Key

4

5

Step 1

Attach font leg (D) to seat frame (B), by using bolt(K), and Attach back support (E), by using Screw (F), tighten with allen key(L)

Step 2 Complete