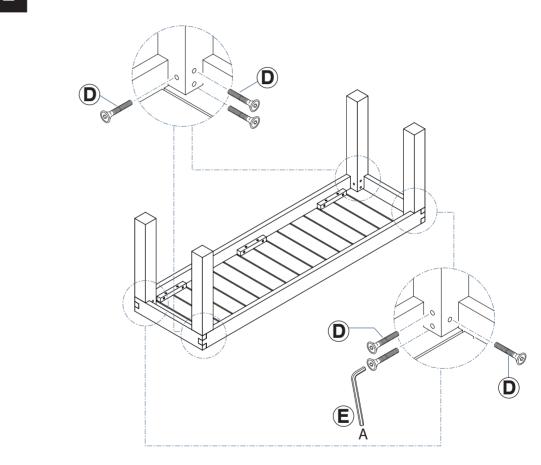

Estimated Assembly Time: 10 minutes.

Tools Required for Assembly (included): Allen Key

2

Step 1
Attach legs (B),(C) to top seat frame (A).

Step 2
Using bolts (D), tighten with allen key (E).

Estimated Assembly Time: 10 minutes.

Tools Required for Assembly (included): Allen Key

2

Step 1
Attach legs (B),(C) to top frame table (A).

Step 2
Using bolts (D), tighten with allen key (E).