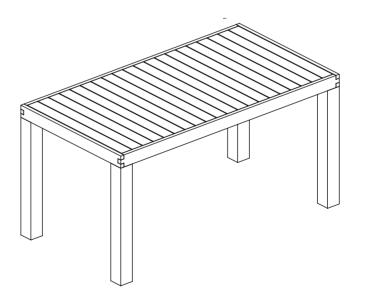

are of immediately before they harden or stain with a slightly dampened sponge.



## NOTICE

- \* Please make sure that you have all parts indicated before you begin assembly of this item
- \* This item should be assembled on a soft surface to prevent scratching the finish during assembly
- \* This item may require periodic tightening

# Part List and Hardware List

| PIECE | DESCRIPTION     | PICTURE    | QUANTITY |
|-------|-----------------|------------|----------|
| Α     | Top Frame table |            | 1X       |
| В     | Leg - 1         |            | 2X       |
| С     | Leg - 2         |            | 2X       |
| D     | Allen bolt L    | @ <b>L</b> | 12X      |
| Е     | Allen key       | 4 mm       | 1X       |

# Model# PAT7029

Product Dimensions:31.5" W x 59" D x 29.52" H



## **PREPARATION**

Before beginning assembly of product, make sure all parts are present. Compare parts with package contents list and hardware contents list. If any part is missing or damaged, do not attempt to assemble the product.

Estimated Assembly Time: 10 minutes.

Tools Required for Assembly (included): Allen Key





2



Step 1
Attach legs (B),(C) to top frame table (A).

Step 2
Using bolts (D), tighten with allen key (E).