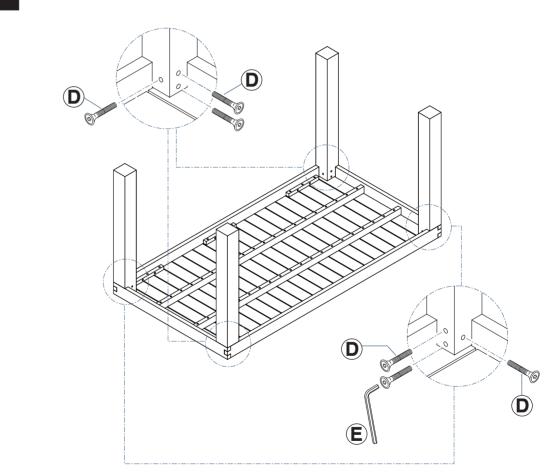

Estimated Assembly Time: 10 minutes.

Tools Required for Assembly (included): Allen Key

2

Step 1
Attach legs (B),(C) to top frame table (A).

Step 2
Using bolts (D), tighten with allen key (E).