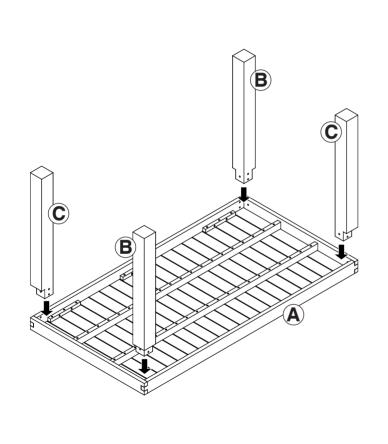

Estimated Assembly Time: 10 minutes.

Tools Required for Assembly (included): Allen Key

2

Step 1
Attach legs (B),(C) to top frame table (A).

Step 2
Using bolts (D), tighten with allen key (E).