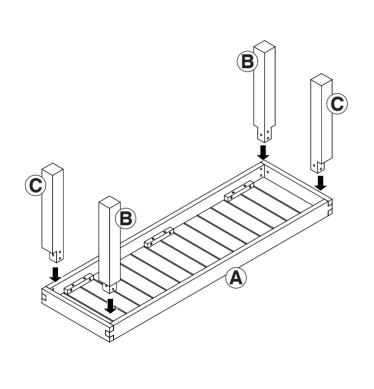

# Part List and Hardware List

| PIECE | DESCRIPTION  | PICTURE            | QUANTITY |
|-------|--------------|--------------------|----------|
| А     | Top bench    |                    | 1X       |
| В     | Leg - 1      |                    | 2X       |
| С     | Leg - 2      |                    | 2X       |
| D     | Allen bolt L | @ <b></b><br>M8x45 | 12X      |
| Е     | Allen key    | 4 mm               | 1X       |

Estimated Assembly Time: 10 minutes.

Tools Required for Assembly (included): Allen Key

2

Step 1
Attach legs (B),(C) to top seat frame (A).

Step 2
Using bolts (D), tighten with allen key (E).