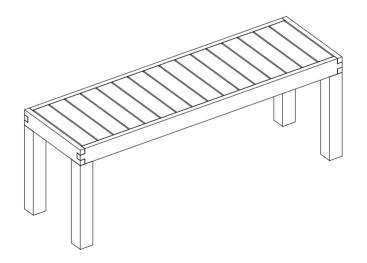

n or stain with a slightly dampened sponge.



## NOTICE

- \* Please make sure that you have all parts indicated before you begin assembly of this item
- \* This item should be assembled on a soft surface to prevent scratching the finish during assembly
- \* This item may require periodic tightening

# Part List and Hardware List

| PIECE | DESCRIPTION  | PICTURE            | QUANTITY |
|-------|--------------|--------------------|----------|
| А     | Top bench    |                    | 1X       |
| В     | Leg - 1      |                    | 2X       |
| С     | Leg - 2      |                    | 2X       |
| D     | Allen bolt L | @ <b></b><br>M8x45 | 12X      |
| Е     | Allen key    | 4 mm               | 1X       |

# Model# PAT7029

Product Dimensions:14.9" W x 49.2" D x 17.7" H



## **PREPARATION**

Before beginning assembly of product, make sure all parts are present. Compare parts with package contents list and hardware contents list. If any part is missing or damaged, do not attempt to assemble the product.

Estimated Assembly Time: 10 minutes.

Tools Required for Assembly (included): Allen Key





2



Step 1
Attach legs (B),(C) to top seat frame (A).

Step 2
Using bolts (D), tighten with allen key (E).

#### **CARE AND MAINTENANCE**

Store outdoor furniture indoors or cover well when not in use.

Remove wooden furniture from standing water. Dust regularly with small brush or vacuum Spills should be taken care of immediately before they harden or stain with a slightly dampened sponge.



## NOTICE

- \* Please make sure that you have all parts indicated befo