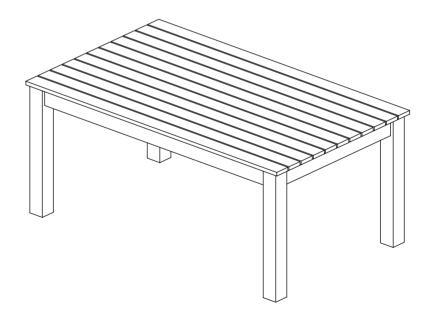

### Part List and Hardware List

| PIECE | DESCRIPTION     | PICTURE            | QUANTITY |
|-------|-----------------|--------------------|----------|
| А     | Top Frame table |                    | 1X       |
| В     | Leg             |                    | 4X       |
| С     | Allen bolt L    | @ <b></b><br>M8X60 | 4X       |
| D     | Washer          | M8.5/20X2          | 4X       |
| E     | Allen key       | LG4                | 1X       |

### Model# PAT7033

Product Dimensions:23,6" W x 39.37" D x 16.92" H