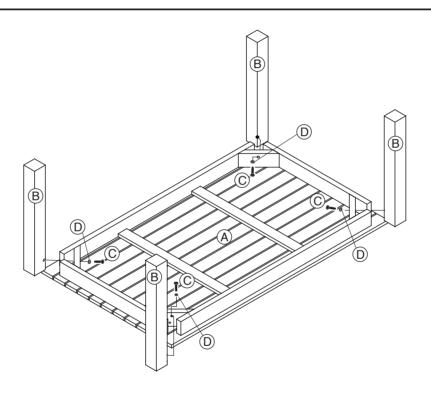

### Part List and Hardware List

| PIECE | DESCRIPTION     | PICTURE            | QUANTITY |
|-------|-----------------|--------------------|----------|
| А     | Top Frame table |                    | 1X       |
| В     | Leg             |                    | 4X       |
| С     | Allen bolt L    | @ <b></b><br>M8X60 | 4X       |
| D     | Washer          | M8.5/20X2          | 4X       |
| E     | Allen key       | LG4                | 1X       |

Estimated Assembly Time: 10 minutes.

Tools Required for Assembly (included): Allen Key

1

Step 1
Attach legs (B) to top frame table (A). Using allen bolts (C) and insert washer (D) tighten with allen key (E).