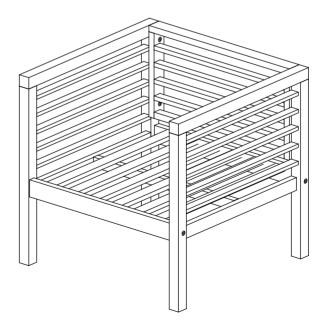

Model# PAT7033
Product Dimensions:26.8" W x 25.6" D x 25.4" H

#### Part List and Hardware List

| PIECE | DESCRIPTION | PICTURE    | QUANTITY |
|-------|-------------|------------|----------|
| Α     | Leg Frame   |            | 2X       |
| В     | Back Frame  |            | 1X       |
| С     | Seat frame  |            | 1X       |
| D     | Screw       | ⊚<br>M7x70 | 4X       |
| Е     | Screw       | ⊚<br>M7x50 | 4X       |
| F     | Allen key   | LG5        | 1X       |