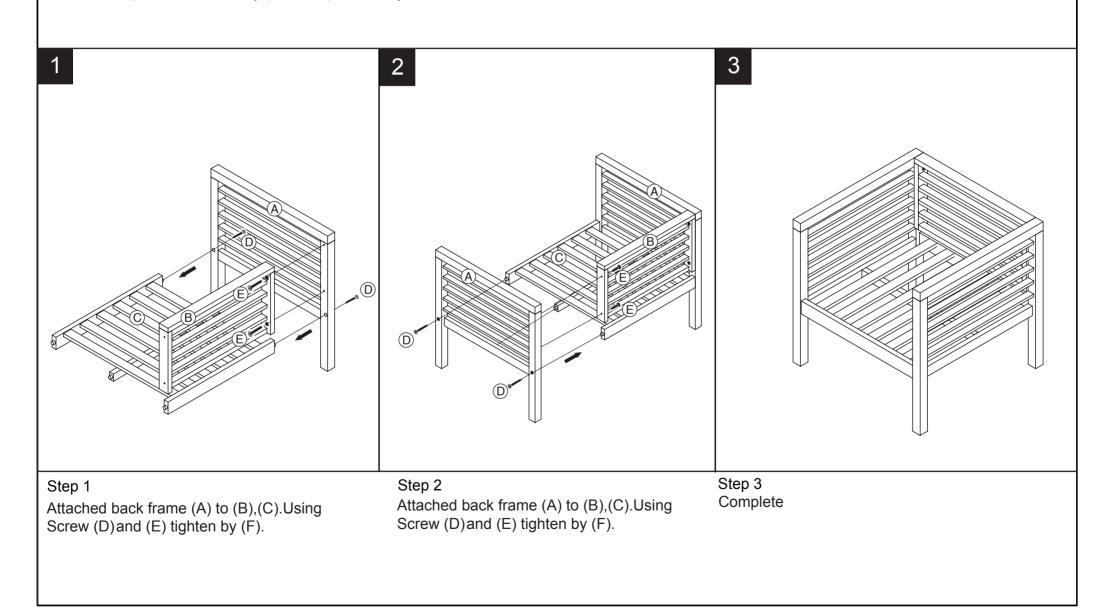

#### Part List and Hardware List

| PIECE | DESCRIPTION | PICTURE    | QUANTITY |
|-------|-------------|------------|----------|
| Α     | Leg Frame   |            | 2X       |
| В     | Back Frame  |            | 1X       |
| С     | Seat frame  |            | 1X       |
| D     | Screw       | ⊚<br>M7x70 | 4X       |
| Е     | Screw       | ⊚<br>M7x50 | 4X       |
| F     | Allen key   | LG5        | 1X       |

Model# PAT7033
Product Dimensions:26.8" W x 25.6" D x 25.4" H