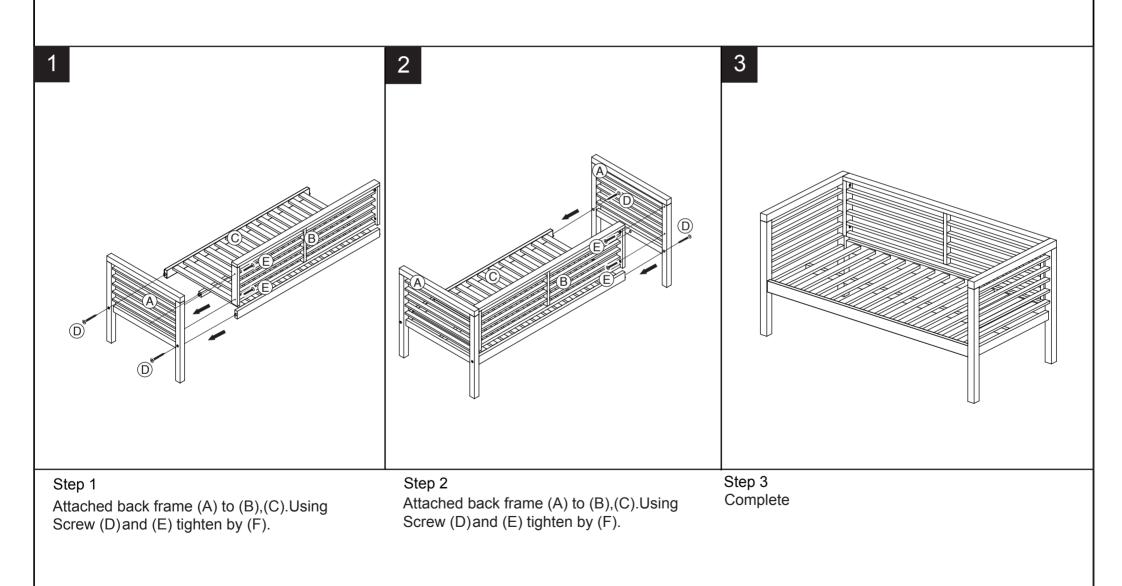

#### Part List and Hardware List

| PIECE | DESCRIPTION | PICTURE    | QUANTITY |
|-------|-------------|------------|----------|
| Α     | Leg Frame   |            | 2X       |
| В     | Back Frame  |            | 1X       |
| С     | Seat frame  |            | 1X       |
| D     | Screw       |            | 4X       |
| Е     | Screw       | ⊚<br>M7x50 | 4X       |
| F     | Allen key   | LG5        | 1X       |

### Model# PAT7033

Product Dimensions:50.4" W x 25.6" D x 25.4" H