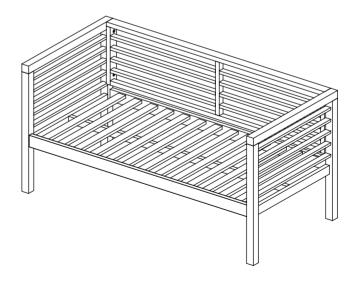

### Model# PAT7033

Product Dimensions:50.4" W x 25.6" D x 25.4" H

#### Part List and Hardware List

| PIECE | DESCRIPTION | PICTURE    | QUANTITY |
|-------|-------------|------------|----------|
| Α     | Leg Frame   |            | 2X       |
| В     | Back Frame  |            | 1X       |
| С     | Seat frame  |            | 1X       |
| D     | Screw       |            | 4X       |
| Е     | Screw       | ⊚<br>M7x50 | 4X       |
| F     | Allen key   | LG5        | 1X       |