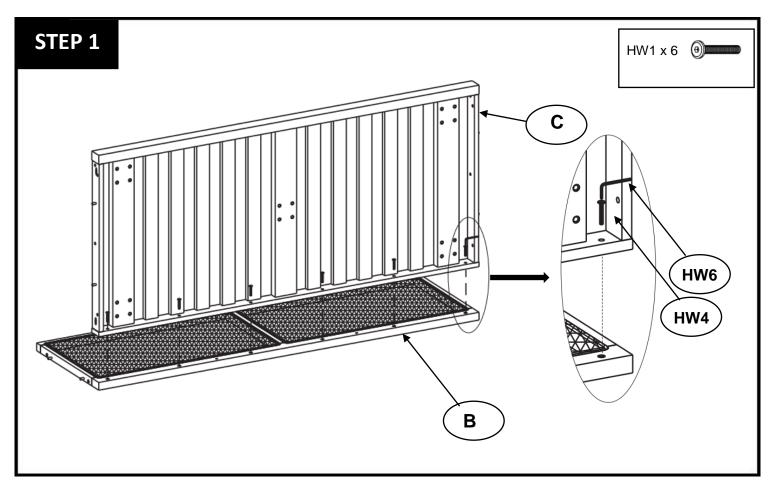

## **Part List and Hardware List**

| PIECE | DESCRIPTION          | PICTURE | QUANTITY |
|-------|----------------------|---------|----------|
| А     | SIDE FRAME<br>(L&R)  |         | 2X       |
| В     | BACK FRAME           |         | 1X       |
| С     | SEAT FRAME           |         | 1X       |
| D     | BACK<br>CUSHION      |         | 1X       |
| E     | SEAT<br>CUSHION      |         | 1X       |
| F     | LEGS                 |         | 4X       |
| G     | CENTRE LEG           |         | 1X       |
| HW1   | SMALL<br>CROSS BOLT  | M8x25mm | 20X      |
| HW2   | SPRING<br>WASHER     |         | 20X      |
| HW3   | FLAT<br>WASHER       | 0       | 20X      |
| HW4   | MEDIUM<br>CROSS BOLT | M6x40mm | 14X      |
| HW5   | BIG CROSS<br>BOLT    | M6x70mm | 4X       |
| HW6   | ALLEN KEY            |         | 1X       |