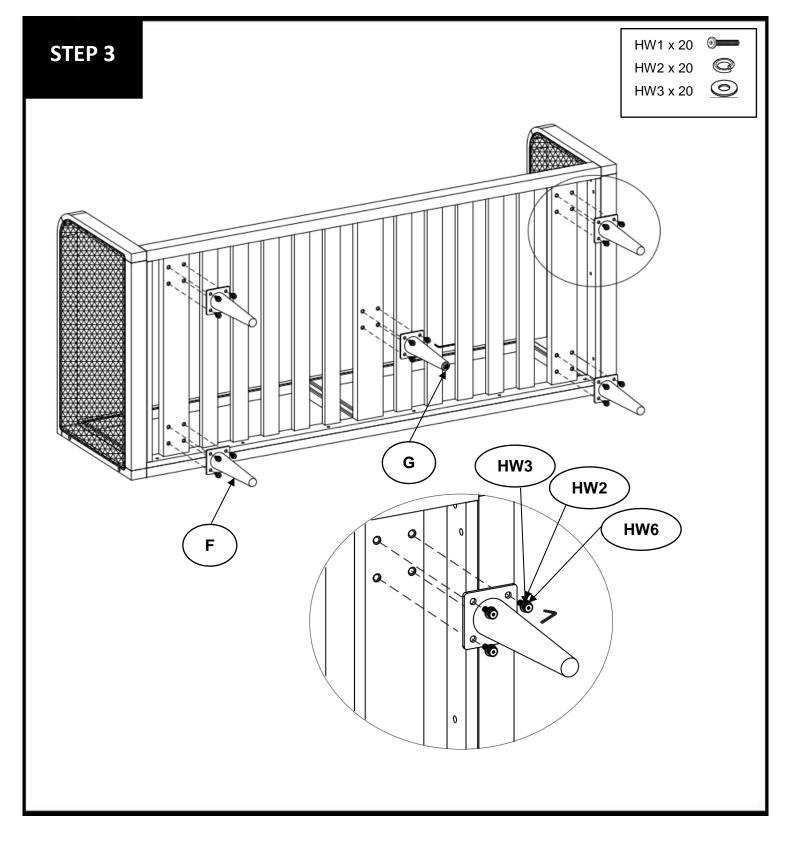

## **Part List and Hardware List**

| PIECE | DESCRIPTION          | PICTURE | QUANTITY |
|-------|----------------------|---------|----------|
| А     | SIDE FRAME<br>(L&R)  |         | 2X       |
| В     | BACK FRAME           |         | 1X       |
| С     | SEAT FRAME           |         | 1X       |
| D     | BACK<br>CUSHION      |         | 1X       |
| E     | SEAT<br>CUSHION      |         | 1X       |
| F     | LEGS                 |         | 4X       |
| G     | CENTRE LEG           |         | 1X       |
| HW1   | SMALL<br>CROSS BOLT  | M8x25mm | 20X      |
| HW2   | SPRING<br>WASHER     |         | 20X      |
| HW3   | FLAT<br>WASHER       | 0       | 20X      |
| HW4   | MEDIUM<br>CROSS BOLT | M6x40mm | 14X      |
| HW5   | BIG CROSS<br>BOLT    | M6x70mm | 4X       |
| HW6   | ALLEN KEY            |         | 1X       |