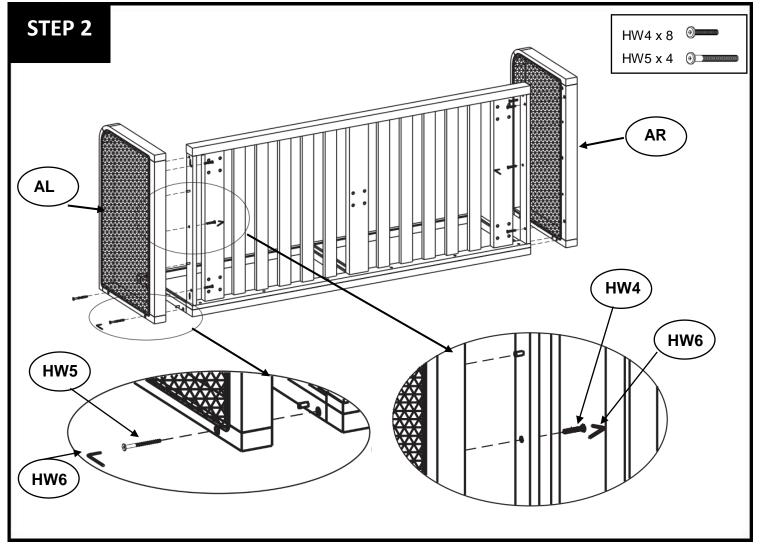

## **Part List and Hardware List**

| PIECE | DESCRIPTION          | PICTURE | QUANTITY |
|-------|----------------------|---------|----------|
| А     | SIDE FRAME<br>(L&R)  |         | 2X       |
| В     | BACK FRAME           |         | 1X       |
| С     | SEAT FRAME           |         | 1X       |
| D     | BACK<br>CUSHION      |         | 1X       |
| E     | SEAT<br>CUSHION      |         | 1X       |
| F     | LEGS                 |         | 4X       |
| G     | CENTRE LEG           |         | 1X       |
| HW1   | SMALL<br>CROSS BOLT  | M8x25mm | 20X      |
| HW2   | SPRING<br>WASHER     |         | 20X      |
| HW3   | FLAT<br>WASHER       | 0       | 20X      |
| HW4   | MEDIUM<br>CROSS BOLT | M6x40mm | 14X      |
| HW5   | BIG CROSS<br>BOLT    | M6x70mm | 4X       |
| HW6   | ALLEN KEY            |         | 1X       |