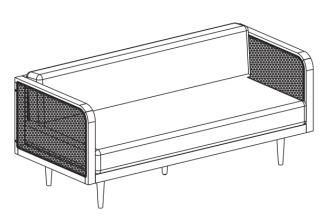

Model #: SFV4100

Product Dimensions: 74 4/5"W x 32 2/3" D x 30 1/3"H

Weight capacity: 375lbs

Warning: DO NOT STAND ON TABLE Warning: DO NOT OVER TORQUE BOLTS